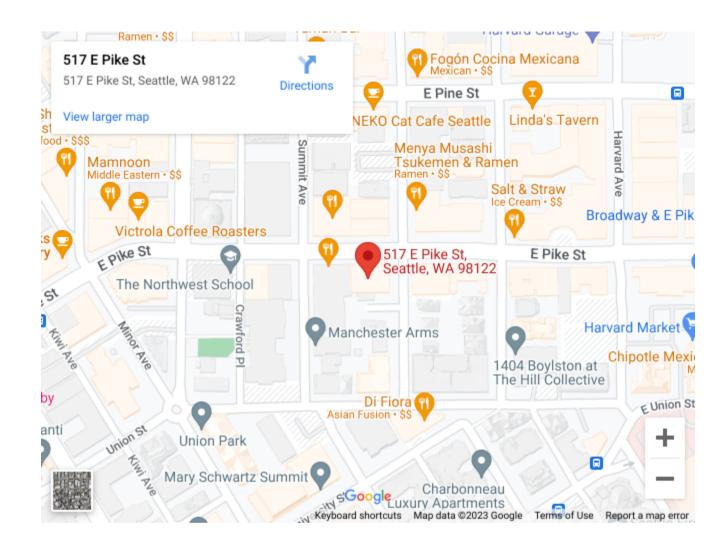

#### 517 E Pike Street, Seattle, WA

1-year lease then MTM provides flexible options in this original Autorow Historic building surrounded by the lively retail core of Capitol Hill. Enjoy natural lighting with large windows facing North, East, and South and two oversized central skylights! Optional parking lot available for lease.

#### Nearby

- Tavolata
- The Northwest School
- Studs Earing Piercing
- Starbucks Reserve Roastery
- Standard Goods
- Scotch & Soda
- Rapha
- Pressed Juicery
- Aesop
- Blu Dot
- Mamnon
- Stateside
- Melrose Market
- + more

#### Accessibility/Parking

- Near 2 Link Light Rail Stations
- Easy I-5 & I-90 Access
- · Along a dedicated bike lane
- Parking lot available for lease