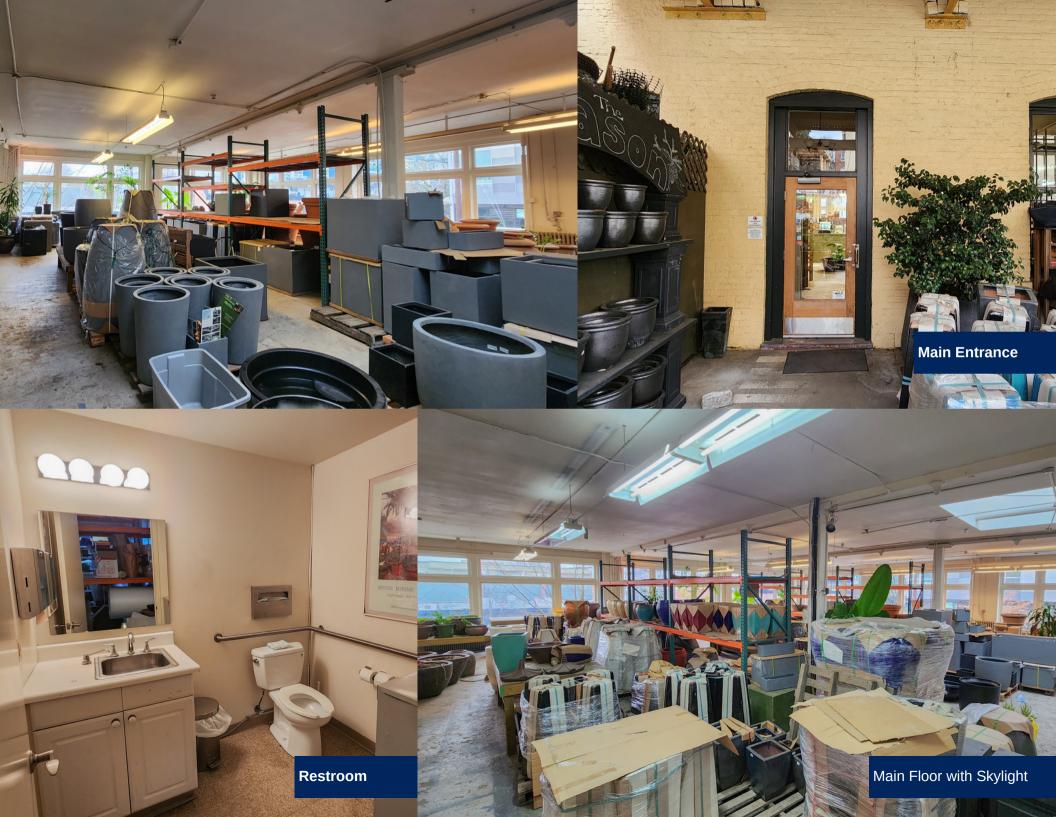

#### 517 E Pike Street, Seattle, WA

1-year lease then MTM provides flexible options in this original Autorow Historic building surrounded by the lively retail core of Capitol Hill. Enjoy natural lighting with large windows facing North, East, and South and two oversized central skylights! Optional parking lot available for lease.

### **Property Features**

- \$14,000 Gross + Utilities
- · Concrete Floors
- Large, Expansive Windows overlooking E Pike Street
- Natural Lighting (North, East, and South Exposure)
- Open-Concept Floor Plan
- Heating
- Skylight
- Restroom
- Covered Entrance
- Large Garage Door
- Ceiling: 11' 10"
- Optional: 7000 SF, 12 spaces, secure parking lot available for lease at \$1800/month