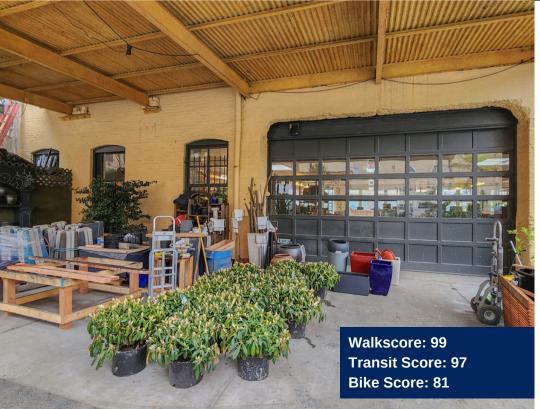

#### Accessibility/Parking

- Near 2 Link Light Rail Stations
- Easy I-5 & I-90 Access
- · Along a dedicated bike lane
- Parking lot available for lease