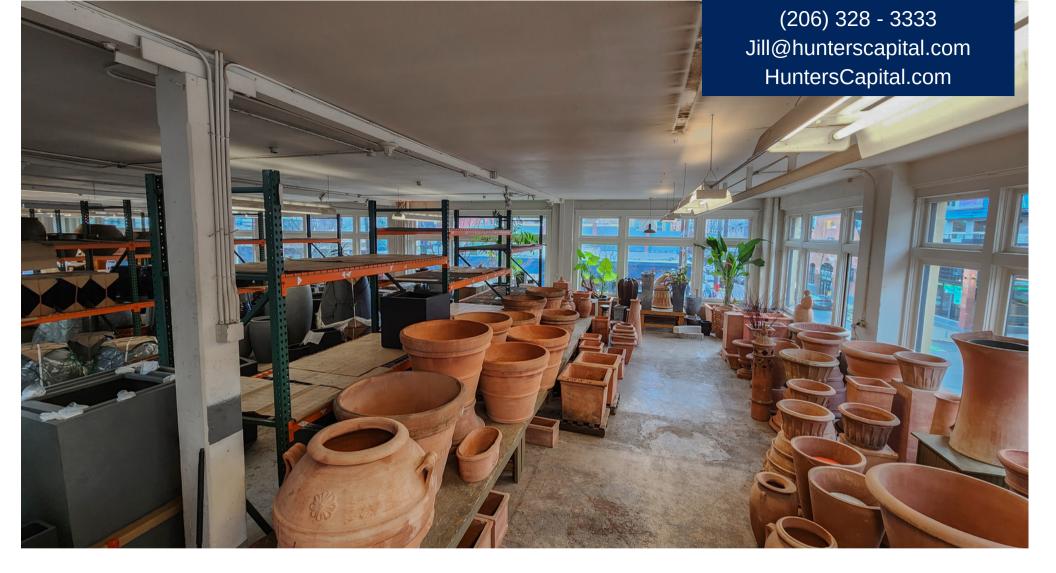

#### 517 E Pike Street, Seattle, WA

1-year lease then MTM provides flexible options in this original Autorow Historic building surrounded by the lively retail core of Capitol Hill. Enjoy natural lighting with large windows facing North, East, and South and two oversized central skylights! Optional parking lot available for lease.

### **Property Features**

- \$14,000 Gross + Utilities
- · Concrete Floors
- Large, Expansive Windows overlooking E Pike Street
- Natural Lighting (North, East, and South Exposure)
- Open-Concept Floor Plan
- Heating
- Skylight
- Restroom
- Covered Entrance
- Large Garage Door
- Ceiling: 11' 10"
- Optional: 7000 SF, 12 spaces, secure parking lot available for lease at \$1800/month