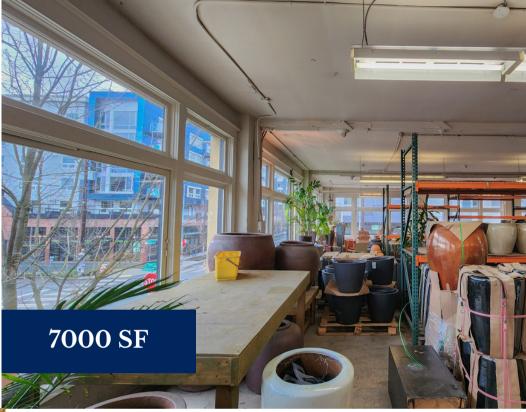

### **Property Features**

- \$14,000 Gross + Utilities
- · Concrete Floors
- Large, Expansive Windows overlooking E Pike Street
- Natural Lighting (North, East, and South Exposure)
- Open-Concept Floor Plan
- Heating
- Skylight
- Restroom
- Covered Entrance
- Large Garage Door
- Ceiling: 11' 10"
- Optional: 7000 SF, 12 spaces, secure parking lot available for lease at \$1800/month