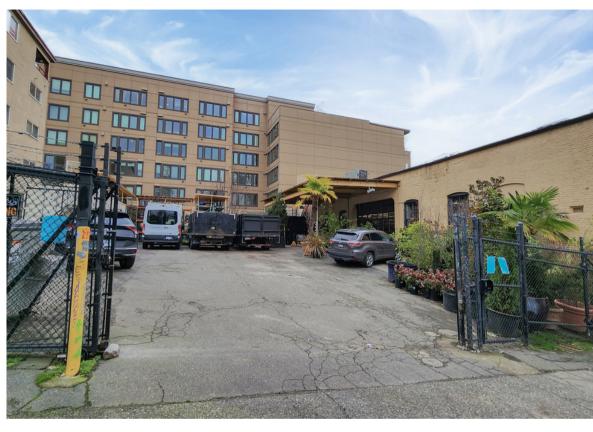

### **Property Features**

- \$14,000 Gross + Utilities
- · Concrete Floors
- Large, Expansive Windows overlooking E Pike Street
- Natural Lighting (North, East, and South Exposure)
- Open-Concept Floor Plan
- Heating
- Skylight
- Restroom
- Covered Entrance
- Large Garage Door
- Ceiling: 11' 10"
- Optional: 7000 SF, 12 spaces, secure parking lot available for lease at \$1800/month

#### WE HAVE SPACE FOR YOU

Give us a call, or visit our website to learn more about our unique properties.

(206) 328 - 3333 www.hunterscapital.com Jill@hunterscapital.com 1620 Broadway, Suite 200

Above: Available Parking Lot for Lease