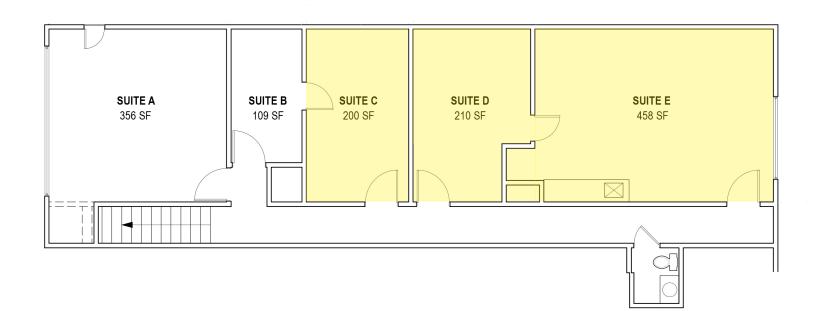

## OFFICE SPACE

Suite 510C: 200-868+/- sq ft

# DESCRIPTION

Three small, bright second floor offices Can be combined for a total of 868 sq ft. Shared restrooms