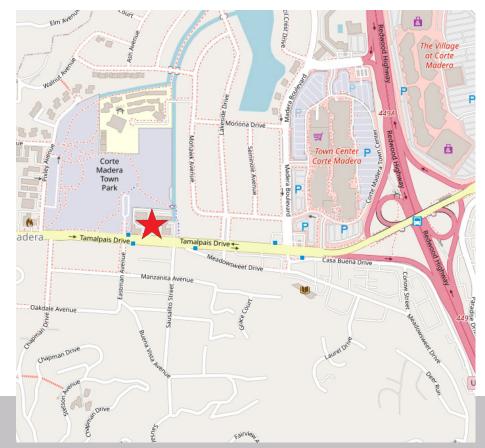

## DESCRIPTION OF AREA

Located approximately 12 miles north of San Francisco, Corte Madera is one of the most active commercial communities in Marin County. In addition to its 9,425 residents, all of Marin considers Corte Madera to be its shopping area because of its central location and its prevalence of retailers and service providers.

## NEARBY AMENITIES

- · Steps from dozens of cafes, shops and restaurants
- Private and public schools, from preschool through high school
- Thriving cultural community
- Two blocks from Corte Madera Town Center
- · Minutes from the Village at Corte Madera