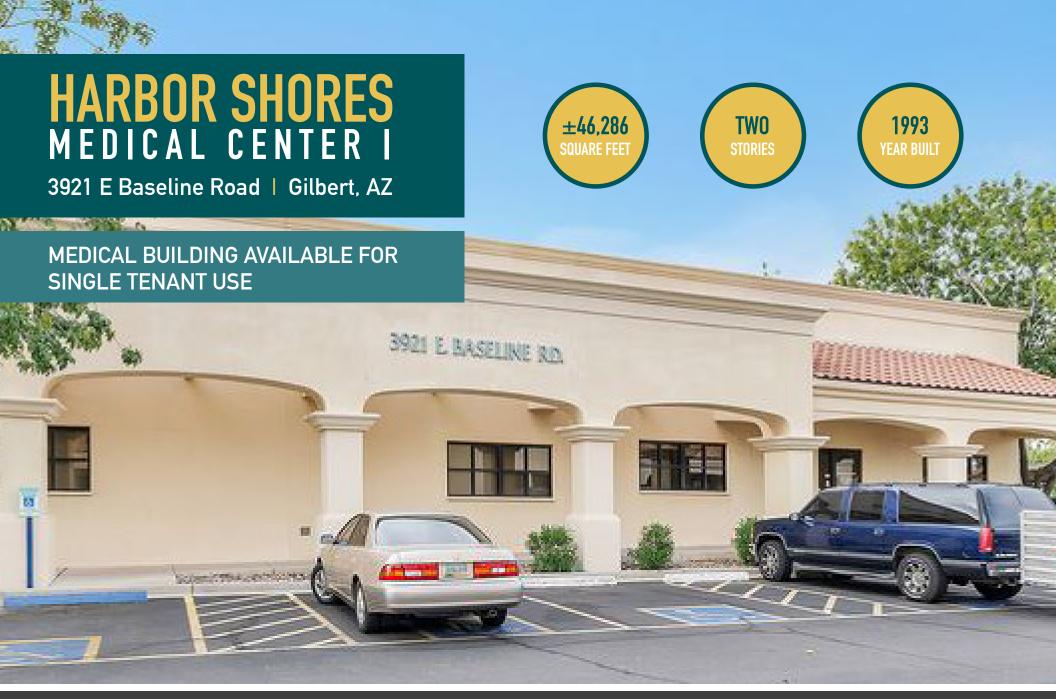

# HARBOR SHORES MEDICAL CENTER L

3921 E Baseline Road | Gilbert, AZ

## **FEATURES**

- » Outstanding location within two (2) miles of Banner Gateway Medical Center, MD Anderson Cancer
- Center and three (3) from Phoenix Children's Hospital Ambulatory Center
- » ±9.6% market vacancy rate for medical space in the Banner Gateway trade area
- Generous parking ratio of 6.5:1,000 square feet
- » High growth location with outstanding walkingdistance retail amenities
- » High quality masonry construction with a functional floor plate well suited for modern medical uses
- » Frontage and visibility along Baseline Road
- » Freeway access is provided by the Superstition Freeway (U.S. 60), ¼ mile north
- » Tenant improvements include remodel of the space for single-tenant's needs