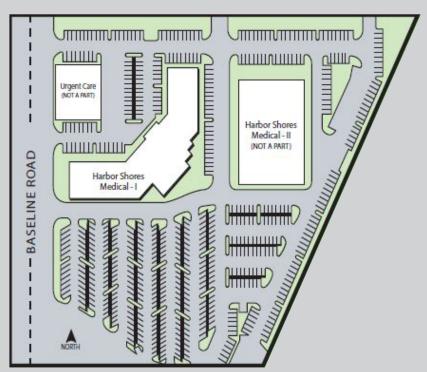

# HARBOR SHORES MEDICAL CENTER L

3921 E Baseline Road | Gilbert, AZ

## **FEATURES**

- » Outstanding location within two (2) miles of Banner Gateway Medical Center, MD Anderson Cancer
- Center and three (3) from Phoenix Children's Hospital Ambulatory Center
- » ±9.6% market vacancy rate for medical space in the Banner Gateway trade area
- Generous parking ratio of 6.5:1,000 square feet
- » High growth location with outstanding walkingdistance retail amenities
- » High quality masonry construction with a functional floor plate well suited for modern medical uses
- » Frontage and visibility along Baseline Road
- » Freeway access is provided by the Superstition Freeway (U.S. 60), ¼ mile north
- » Tenant improvements include remodel of the space for single-tenant's needs

## HARBOR SHORES MEDICAL CENTER I

3921 E Baseline Road | Gilbert, AZ