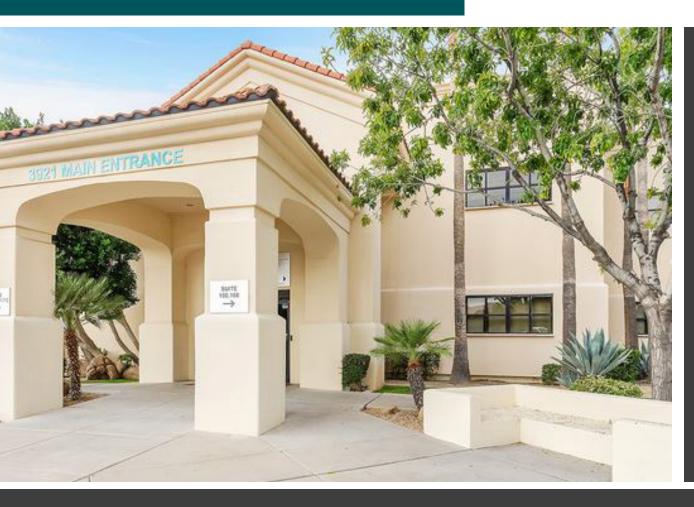

## HARBOR SHORES MEDICAL CENTER I

3921 E Baseline Road | Gilbert, AZ

## **FEATURES**

- » Outstanding location within two (2) miles of Banner Gateway Medical Center, MD Anderson Cancer
- Center and three (3) from Phoenix Children's Hospital Ambulatory Center
- » ±9.6% market vacancy rate for medical space in the Banner Gateway trade area
- Generous parking ratio of 6.5:1,000 square feet
- » High growth location with outstanding walkingdistance retail amenities
- » High quality masonry construction with a functional floor plate well suited for modern medical uses
- » Frontage and visibility along Baseline Road
- » Freeway access is provided by the Superstition Freeway (U.S. 60), ¼ mile north
- » Tenant improvements include remodel of the space for single-tenant's needs