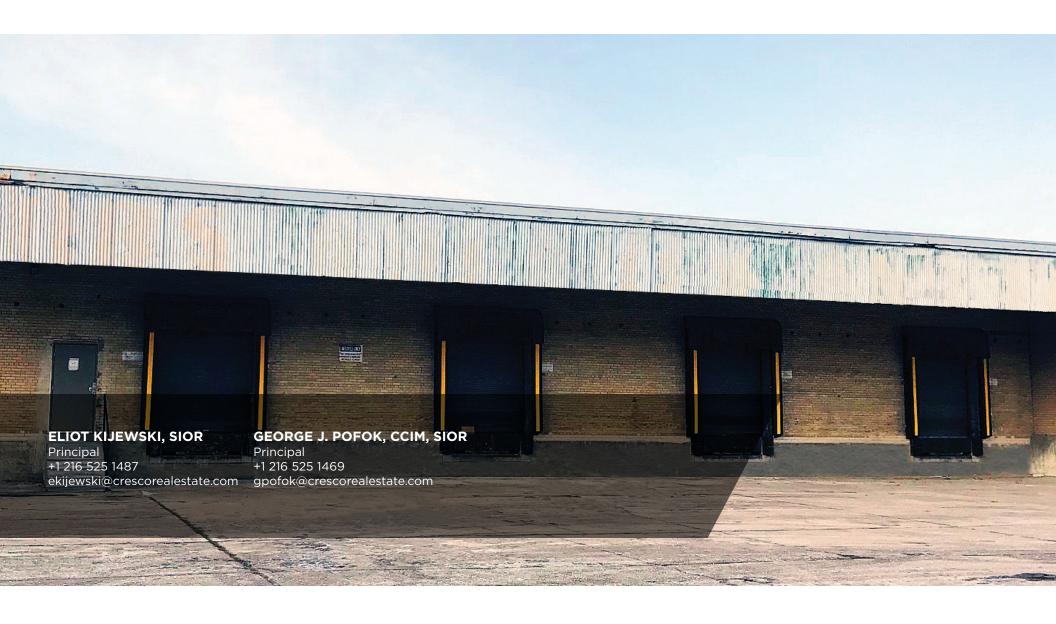

## **PROPERTY SPECIFICATIONS**

| 1940/1956                   |
|-----------------------------|
| 14' - 18'                   |
| Wet/Dry                     |
| LED/Metal Halide            |
| Air Rotation/Overhead Gas   |
| Eleven (11) 2 with Levelers |
| 24' x 24'                   |
|                             |