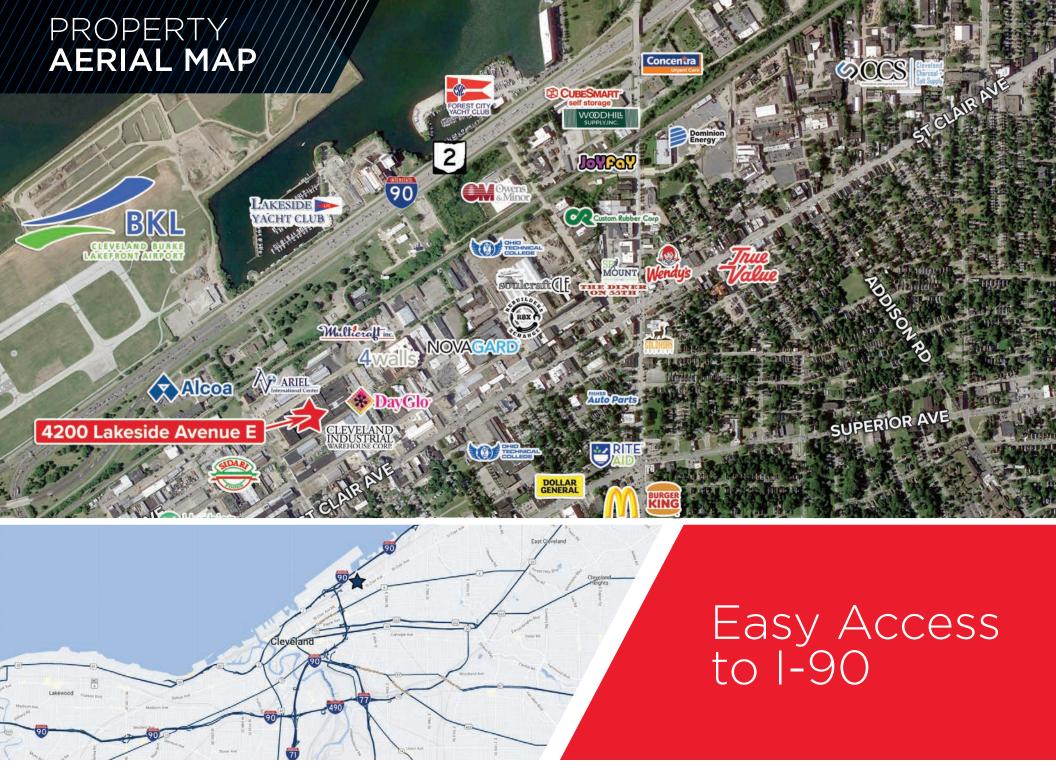

## **COMMENTS**

- Within 5 minutes of Downtown Cleveland and Burke Lakefront Airport
- Easy access to I-90 connecting to I-71 and I-77
- Multiple dining, shopping and lodging amenities within minutes
- Close to public transportation lines