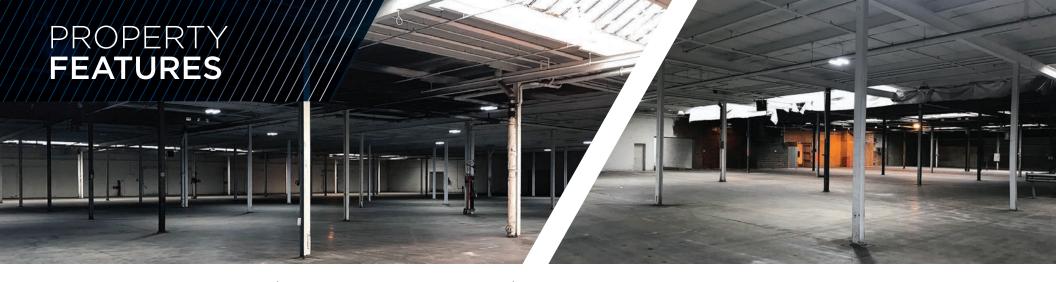

## **PROPERTY SPECIFICATIONS**

| 1940/1956                   |
|-----------------------------|
| 14' - 18'                   |
| Wet/Dry                     |
| LED/Metal Halide            |
| Air Rotation/Overhead Gas   |
| Eleven (11) 2 with Levelers |
| 24' x 24'                   |
|                             |