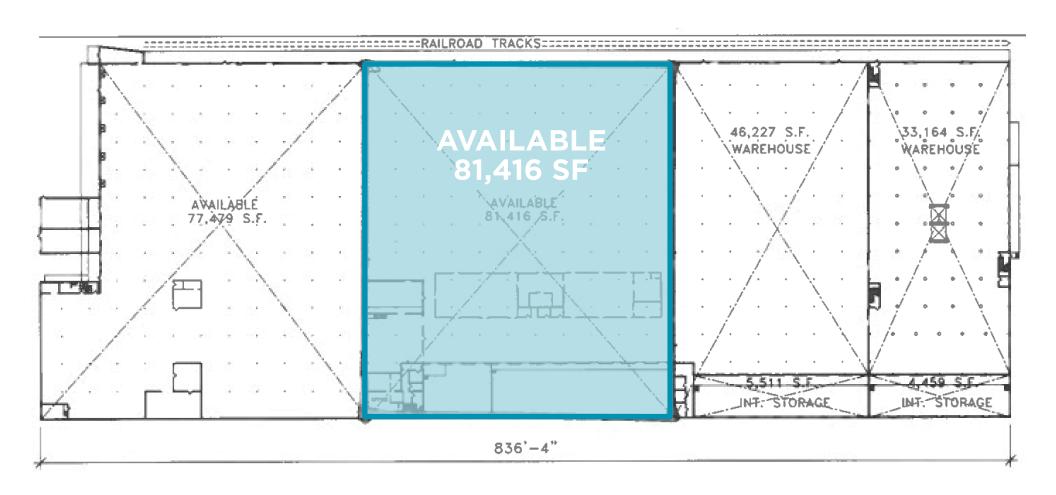

## FOR LEASE 4200 LAKESIDE AVENUE E/ Cleveland, Ohio 44114

**81,416 SF**WAREHOUSE AVAILABLE

290,755 SF

TOTAL BUILDING SIZE

81,416 SF

AVAILABLE SPACE

## **7.33 ACRES**

TOTAL SITE SIZE

14' - 18'

CLEAR CEILING HEIGHT

\$4.00 GROSS

LEASE RATE