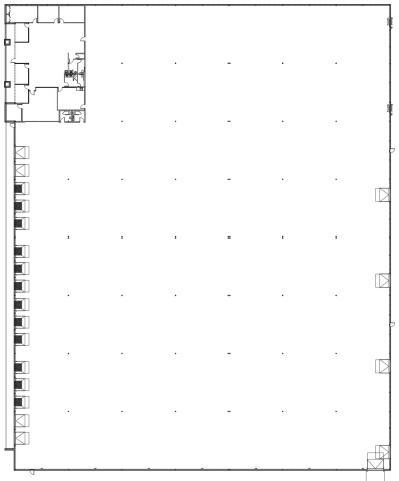

#### 100,958 Square Feet Available

#### **BUILDING HIGHLIGHTS**

- 100,958 SF available
- Approx. 4,000 SF office
- 24' clear height
- Wet sprinkler system
- 16 dock high doors with
  12 pit levelers

SEEFRIED PROPERTIES, INC.

- LED warehouse lights
- Stand-alone building