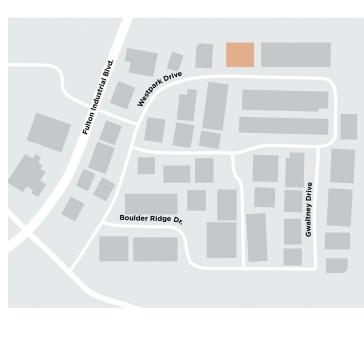

#### Westpark

Westpark is home to over 3 Million SF of timeless brick and block construction buildings with concrete truckcourts, providing space for expansions or long/short-term capacity needs. With a centralized location on Fulton Industrial Boulevard, Westpark offers tremendous access to Hartsfield Jackson International Airport and Metro Atlanta via Camp Creek Parkway, I-20, I-285 and Cascade Road. Nearby rail available via Fulton County Railway with connectivity to CSX. CLARION PARTNERS