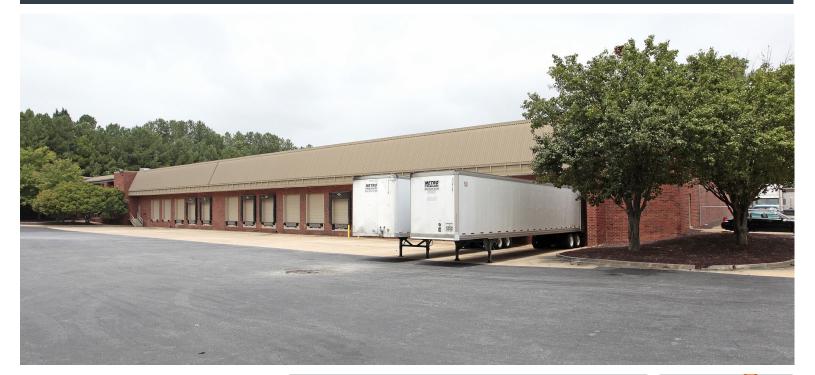

#### 100,958 Square Feet Available

#### **BUILDING HIGHLIGHTS**

- 100,958 SF available
- Approx. 4,000 SF office
- 24' clear height
- Wet sprinkler system
- 16 dock high doors with
  12 pit levelers

SEEFRIED PROPERTIES, INC.

- LED warehouse lights
- Stand-alone building