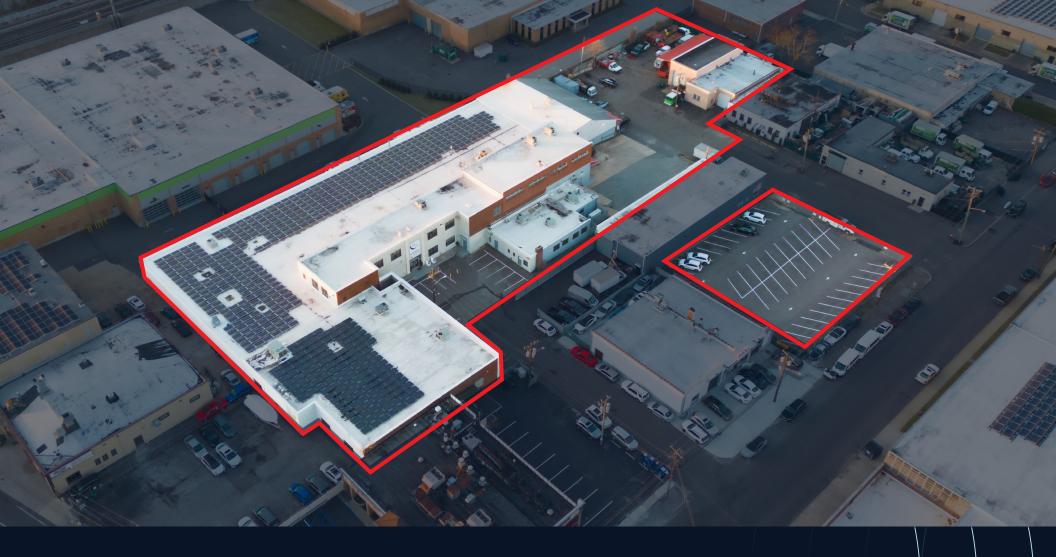

## For sale

50 Rose Place, Garden City Park, NY 11040

#### **Advantages and amenities**

- Easily divisible
- Outside storage permitted
- Ample parking
- User can occupy entire first and second floor space except for leased area (5,600 SF)
- Ideal for user/investor, as building is divided into several rentable units
- Solar panels on roof
- Roof in very good condition

#### **Property specifications**

- 57,500 SF available
- 2.1 acres
- 6 loading dock positions
- 4 drive-in doors
- 13' 16' clear height
- ± 2,000 amps power
- Sprinklered
- Gas heat
- Air-conditioning in office areas and certain portions of warehouse/lab areas