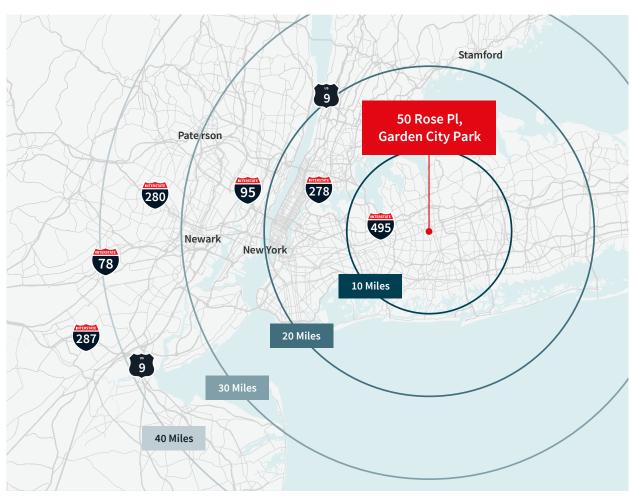

#### Location overview

# Key distances0.3 milesJericho Turnpike8.9 milesto JFK Airport

0.6 milesto LIRR Mineolato LaGuardia Airport

3.65 miles 16.4 miles

to Queens to Manhattan