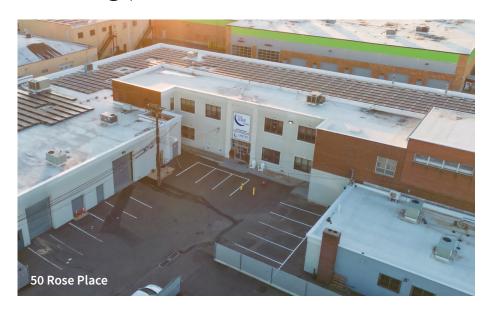

second floor space except for leased area (5,600 SF)
- Ideal for user/investor, as building is divided into several rentable units
- Solar panels on roof
- Roof in very good condition

#### **Property specifications**

- 57,500 SF available
- 2.1 acres
- 6 loading dock positions
- 4 drive-in doors
- 13' 16' clear height
- ± 2,000 amps power
- Sprinklered
- Gas heat
- Air-conditioning in office areas and certain portions of warehouse/lab areas



## Property survey



#### **50 Rose Place / Garden City Park**

## Floor plan

#### First floor



©2024 Jones Lang LaSalle Brokerage, Inc. All rights reserved.

#### **50 Rose Place / Garden City Park**

## Floor plan

Second floor (location indicated in blue on first floor plan)



#### **50 Rose Place / Garden City Park**

## Building photos









## Labor and population



30 minute drive-time statistics



Total Population 2,837,693



Total Labor Force 1,458,713



Transportation Warehouse Workers 92,101



Median Warehouse Related Hourly Wage \$19.90 / HR



Median Household Income \$98,895 / YR



#### Location overview

# Key distances0.3 milesJericho Turnpike8.9 milesto JFK Airport

0.6 milesto LIRR Mineolato LaGuardia Airport

3.65 miles 16.4 miles

to Queens to Manhattan





#### **Exclusive Agent**

**Tom DiMicelli**Senior Managing Director

+1 631 962 2898 tom.dimicelli@jll.com