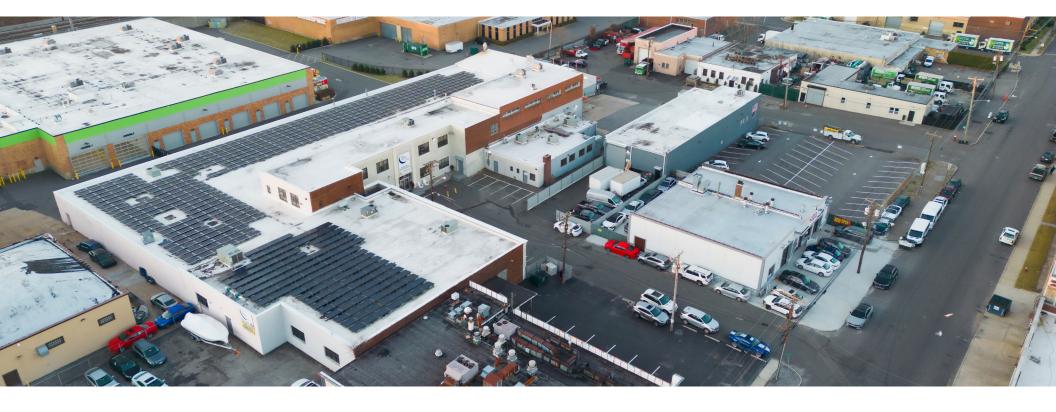

ased area (5,600 SF)
- Ideal for user/investor, as building is divided into several rentable units
- Solar panels on roof
- Roof in very good condition

#### **Property specifications**

- 57,500 SF available
- 2.1 acres
- 6 loading dock positions
- 4 drive-in doors
- 13' 16' clear height
- ± 2,000 amps power
- Sprinklered
- Gas heat
- Air-conditioning in office areas and certain portions of warehouse/lab areas



## Property survey



#### **50 Rose Place / Garden City Park**

## Floor plan

#### First floor



©2024 Jones Lang LaSalle Brokerage, Inc. All rights reserved.

#### **50 Rose Place / Garden City Park**

## Floor plan

Second floor (location indicated in blue on first floor plan)



#### **50 Rose Place / Garden City Park**

## Building photos









## Labor and population



30 minute drive-time statistics



Total Population 2,837,693



Total Labor Force 1,458,713



Transportation Warehouse Workers 92,101



Median Warehouse Related Hourly Wage \$19.90 / HR



Median Household Income \$98,895 / YR



#### Location overview

# Key distances0.3 milesJericho Turnpike8.9 milesto JFK Airport

0.6 milesto LIRR Mineolato LaGuardia Airport

3.65 miles 16.4 miles

to Queens to Manhattan





#### **Exclusive Agent**

**Tom DiMicelli**Senior Managing Director

+1 631 962 2898 tom.dimicelli@jll.com