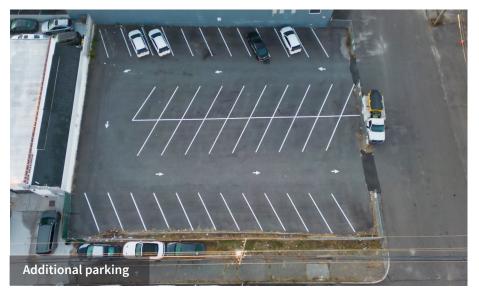

d floor space except for leased area (5,600 SF)
- Ideal for user/investor, as building is divided into several rentable units
- Solar panels on roof
- Roof in very good condition

#### **Property specifications**

- 57,500 SF available
- 2.1 acres
- 6 loading dock positions
- 4 drive-in doors
- 13' 16' clear height
- ± 2,000 amps power
- Sprinklered
- Gas heat
- Air-conditioning in office areas and certain portions of warehouse/lab areas



## Property survey



#### **50 Rose Place / Garden City Park**

## Floor plan

#### First floor



©2024 Jones Lang LaSalle Brokerage, Inc. All rights reserved.

#### **50 Rose Place / Garden City Park**

## Floor plan

Second floor (location indicated in blue on first floor plan)



#### **50 Rose Place / Garden City Park**

## Building photos









## Labor and population



30 minute drive-time statistics



Total Population 2,837,693



Total Labor Force 1,458,713



Transportation Warehouse Workers 92,101



Median Warehouse Related Hourly Wage \$19.90 / HR



Median Household Income \$98,895 / YR



#### Location overview

# Key distances0.3 milesJericho Turnpike8.9 milesto JFK Airport

0.6 milesto LIRR Mineolato LaGuardia Airport

3.65 miles 16.4 miles

to Queens to Manhattan





#### **Exclusive Agent**

**Tom DiMicelli**Senior Managing Director

+1 631 962 2898 tom.dimicelli@jll.com