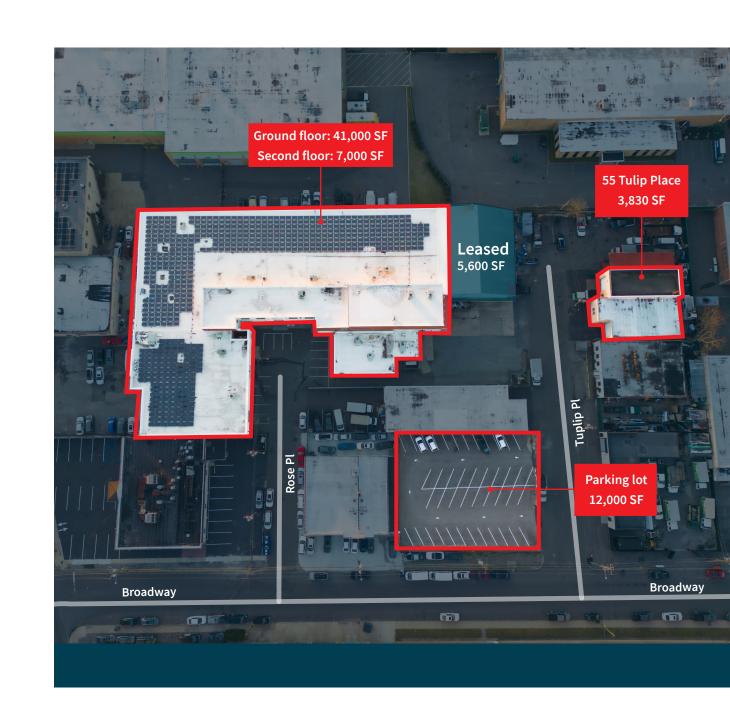

## For sale

50 Rose Place, Garden City Park, NY 11040



### Property details

#### **Advantages and amenities**

- Easily divisible
- Outside storage permitted
- Ample parking
- User can occupy entire first and second floor space except for leased area (5,600 SF)
- Ideal for user/investor, as building is divided into several rentable units
- Solar panels on roof
- Roof in very good condition

#### **Property specifications**

- 57,500 SF available
- 2.1 acres
- 6 loading dock positions
- 4 drive-in doors
- 13' 16' clear height
- ± 2,000 amps power
- Sprinklered
- Gas heat
- Air-conditioning in office areas and certain portions of warehouse/lab areas



## Property survey



#### **50 Rose Place / Garden City Park**

## Floor plan

#### First floor



©2024 Jones Lang LaSalle Brokerage, Inc. All rights reserved.

#### **50 Rose Place / Garden City Park**

## Floor plan

Second floor (location indicated in blue on first floor plan)



#### **50 Rose Place / Garden City Park**

## Building photos









## Labor and population



30 minute drive-time statistics



Total Population 2,837,693



Total Labor Force 1,458,713



Transportation Warehouse Workers 92,101



Median Warehouse Related Hourly Wage \$19.90 / HR



Median Household Income \$98,895 / YR



#### Location overview

# Key distances0.3 milesJericho Turnpike8.9 milesto JFK Airport

0.6 milesto LIRR Mineolato LaGuardia Airport

3.65 miles 16.4 miles

to Queens to Manhattan