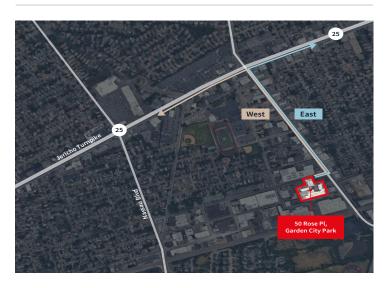

#### Location overview

# Key distances0.3 milesJericho Turnpike8.9 milesto JFK Airport

0.6 milesto LIRR Mineolato LaGuardia Airport

3.65 miles 16.4 miles

to Queens to Manhattan