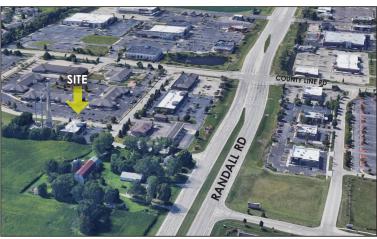

### PROPERTY OVERVIEW

- Gross rent includes utilities, internet, kitchentte, security system and high-level finishes
- Just off Randall Road, behind BP Amoco & Dunkin' Donuts
- Join Salon 37 and Pure Dry Cleaners
- Located across the street from Walmart on the east side of Randall Rd.
- Area retailers include Best Buy, La-Z Boy, Walmart, TJ Maxx, JCPenney, Trader Joe's and Nordstrom Rack

## Realty Metrix Commercial

SOUTHBOUND VIEW

**NORTHBOUND VIEW** 