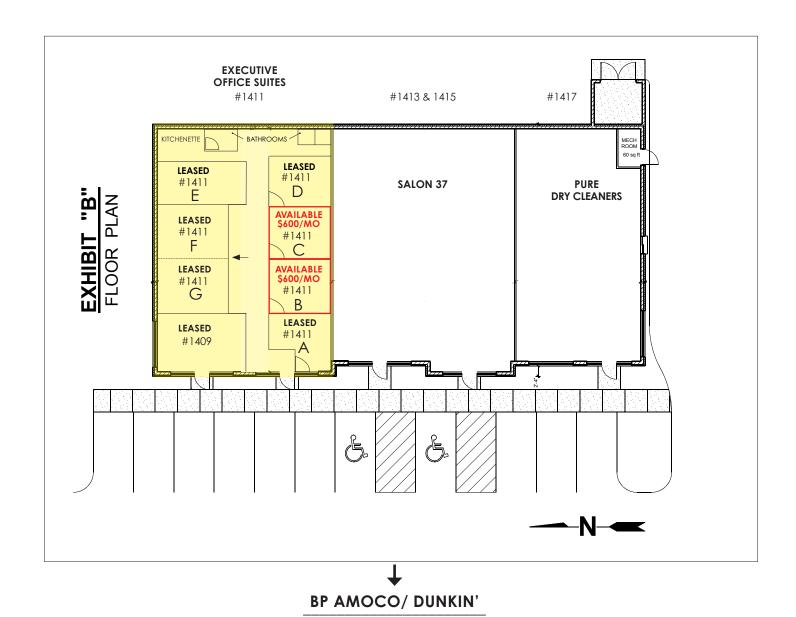

#### PROPERTY SPECIFICATIONS

**Description:** Executive Office Suites

For Lease: Starting at 140 SF

Year Built: 2008

HVAC System: 3.5 Tons/Unit

Electric: 100 Amp

**Sprinklered** Yes

Washrooms: 1 Handicapped/Unit

Ceiling: 10'

Possession: Immediate

Parking: 24 Stalls

Sewer/Water: Village

Zoning: B-2 PUD

Lease Term: 1 Year Minimum

Lease Price: \$600 Per Month Gross

### PROPERTY OVERVIEW

- Gross rent includes utilities, internet, kitchentte, security system and high-level finishes
- Just off Randall Road, behind BP Amoco & Dunkin' Donuts
- Join Salon 37 and Pure Dry Cleaners
- Located across the street from Walmart on the east side of Randall Rd.
- Area retailers include Best Buy, La-Z Boy, Walmart, TJ Maxx, JCPenney, Trader Joe's and Nordstrom Rack