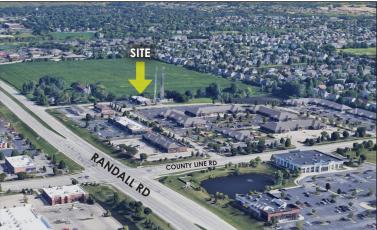

### PROPERTY OVERVIEW

- Gross rent includes utilities, internet, kitchentte, security system and high-level finishes
- Just off Randall Road, behind BP Amoco & Dunkin' Donuts
- Join Salon 37 and Pure Dry Cleaners
- Located across the street from Walmart on the east side of Randall Rd.
- Area retailers include Best Buy, La-Z Boy, Walmart, TJ Maxx, JCPenney, Trader Joe's and Nordstrom Rack

## Realty Metrix Commercial

SOUTHBOUND VIEW

**NORTHBOUND VIEW** 