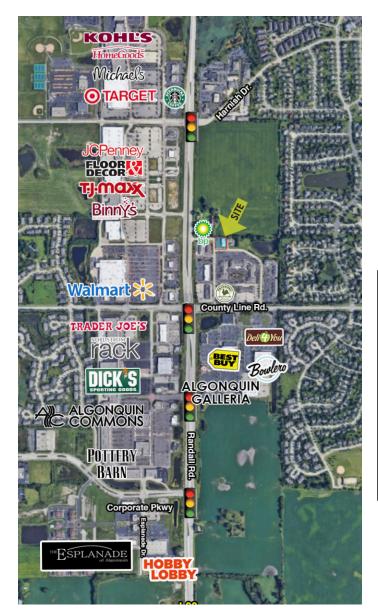

### PROPERTY OVERVIEW

- Gross rent includes utilities, internet, kitchentte, security system and high-level finishes
- Just off Randall Road, behind BP Amoco & Dunkin' Donuts
- Join Salon 37 and Pure Dry Cleaners
- Located across the street from Walmart on the east side of Randall Rd.
- Area retailers include Best Buy, La-Z Boy, Walmart, TJ Maxx, JCPenney, Trader Joe's and Nordstrom Rack