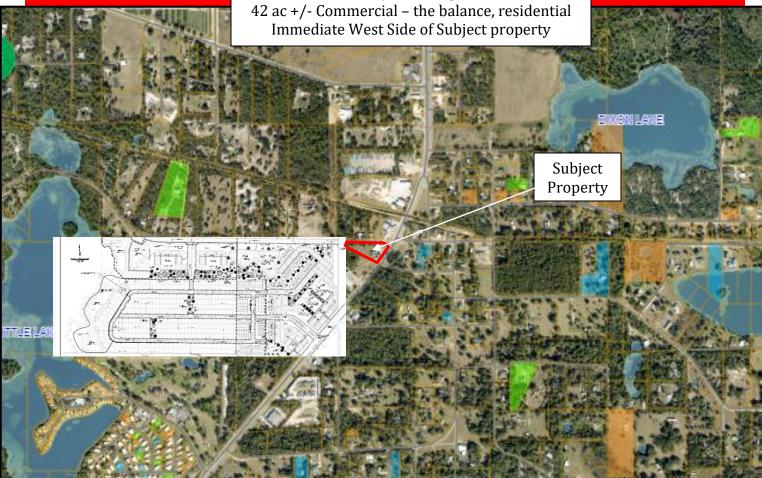

SITE PLAN

### HALIFAX CROSSINGS (area not fully depicted below)

220 ac +/- Development,

CONTACT

**Scott Garrett** Cell: 407.733.8159 Scott@BossCRE.com www.BossCRE.com

Boss Commerical Real Estate, LLC

Licensed Real Estate Brokers

### **AERIAL OVERVIEW**

Blue Outlined <u>Underutilized Land Area</u>: .98 acres +/- Curb Cut Access Enterprise Osteen Rd

5,514 sf Store

Underground Septic System Drain Field Relocation Needed for further site development Curb Cut Access N State Road 415