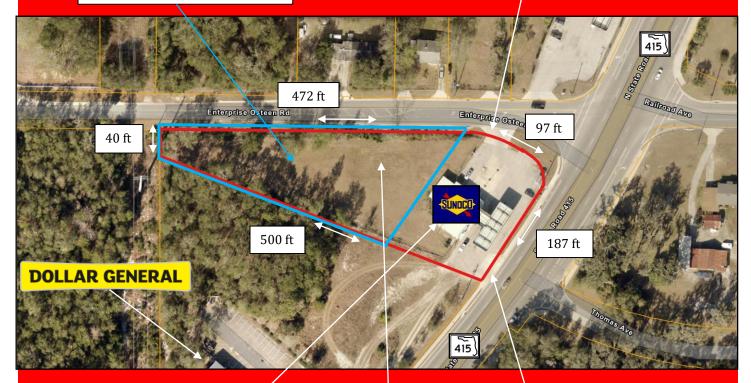

### **AERIAL OVERVIEW**

Blue Outlined <u>Underutilized Land Area</u>: .98 acres +/- Curb Cut Access Enterprise Osteen Rd

5,514 sf Store

Underground Septic System Drain Field Relocation Needed for further site development Curb Cut Access N State Road 415

■ Municipality: **Volusia County** 

**■ Frontage SR 415 S**: 188 Linear Foot +/-

■ Frontage Osteen Enterprise Rd: 569 Linear FT +/-

■ Avg Daily Traffic Count SR 415: 18.028

■ Close to: SR 46, Lake Mary Blvd Ext, SR 417, Orlando Sanford Intl Airport, Boombah Sports Complex