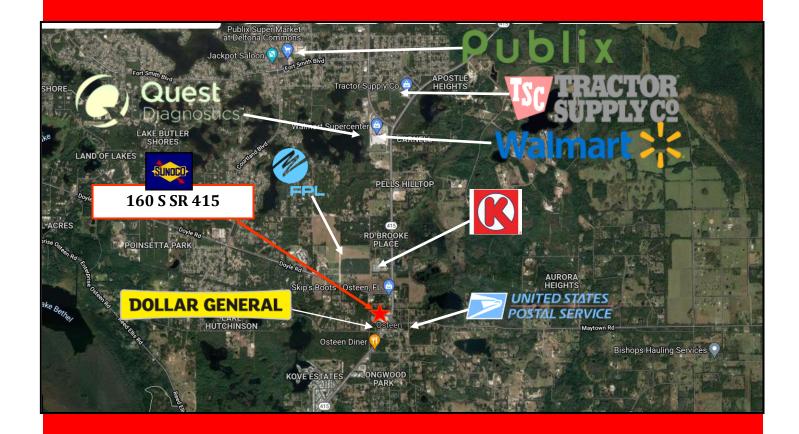

### **Retail Aerial Overview**

### **CONVENIENCE STORE W/GAS**

160 S STATE ROAD 415, OSTEEN, FL 32764