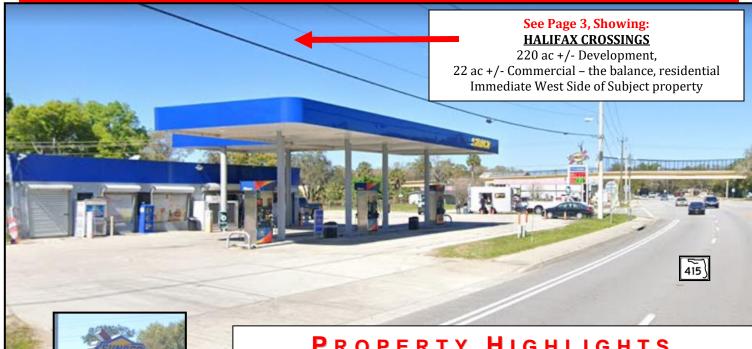

### PROPERTY HIGHLIGHTS

■ Retail Store Building Size: 3,450 SF +/-

■ 6 Fuel Dispensing Stations Canopy Cover: 2,064 SF

■ Land Size: 1.61 acres **Zoning: OCV FLU: LPA** 

■ Underutilized Land Area: .98 ac +/-

■ Municipality: **Volusia County** 

**■ Frontage SR 415 S**: 188 Linear Foot +/-

■ Frontage Osteen Enterprise Rd: 569 Linear FT +/-

■ Avg Daily Traffic Count SR 415: 18.028

■ Close to: SR 46, Lake Mary Blvd Ext, SR 417, Orlando Sanford Intl Airport, Boombah Sports Complex

### HALIFAX CROSSINGS (area not fully depicted below)

220 ac +/- Development,

CONTACT

**Scott Garrett** Cell: 407.733.8159 Scott@BossCRE.com www.BossCRE.com

Boss Commerical Real Estate, LLC

Licensed Real Estate Brokers