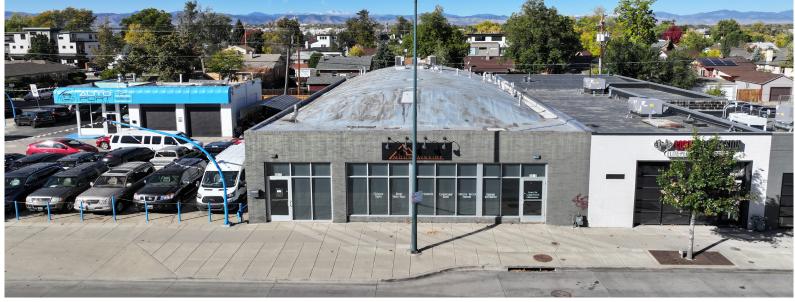

## 2575 S BROADWAY

DENVER, CO 80210

#### **Property Summary**

- Centrally Located Retail/Flex property for Sale or Lease on busy S Broadway Corridor
- ±70% Retail / Showroom / Office & ± 30% Warehouse
- Versatile Flex Space: Ideal for showrooms, retail, gyms, or businesses requiring a mix of Retail or Office and Warehouse Functionality.
- Strategic Location: Easy Access to S Santa Fe Dr and I-25 & High Traffic Counts (+30,000 VPD)
- Impressive Barreled Roof w/ High Ceilings

### **Property Features**

| Sale Price    | \$1,700,000 \$1,595,000 (\$320/SF) |  |
|---------------|------------------------------------|--|
| Lease Rate    | \$17.50/SF NNN                     |  |
| Property Type | Retail/Flex                        |  |
| Building SF   | 4,975 SF                           |  |
| Lot Size      | 6,250 SF                           |  |
| NNN Estimate  | \$9.43/SF (2024)                   |  |
| Taxes (2024)  | \$37,909.60 (\$7.62/SF)            |  |
| County        | Denver                             |  |
| Zoning        | U-MX-3                             |  |
| Parking       | Four (4) Spaces + Street           |  |
| Loading       | One (1) Drive-In Door              |  |
|               |                                    |  |