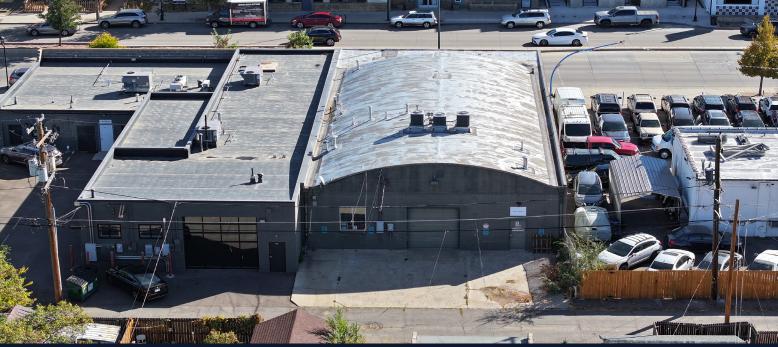

SEHOLD PROJECTION    | 6,563     | 59,714    | 190,723               |  |
| ANNUAL GROWTH 2020-2024      | 1.4%      | 0.8%      | 1.0%                  |  |
| ANNUAL GROWTH 2024-2029      | 0.2%      | 0.1%      | 0.1%                  |  |
| HOUSING VALUES               |           |           |                       |  |
| MEDIAN HOME VALUE            | \$698,751 | \$624,850 | \$581,377             |  |
| MEDIAN YEAR BUILT            | 1954      | 1958      | 1967                  |  |
| HOUSEHOLD INCOME             |           |           |                       |  |
| AVG HOUSEHOLD INCOME         | \$127,154 | \$114,324 | \$107,034             |  |
| MEDIAN HOUSEHOLD INCOME      | \$93,608  | \$82,502  | \$77,895              |  |



## PROPERTY PHOTOS











# 2575 S BROADWAY







### **Brett MacDougall**

Vice President 303.512.2736 bmacdougall@uniqueprop.com

#### **Michael DeSantis**

Vice President 303.512.1194 mdesantis@uniqueprop.com