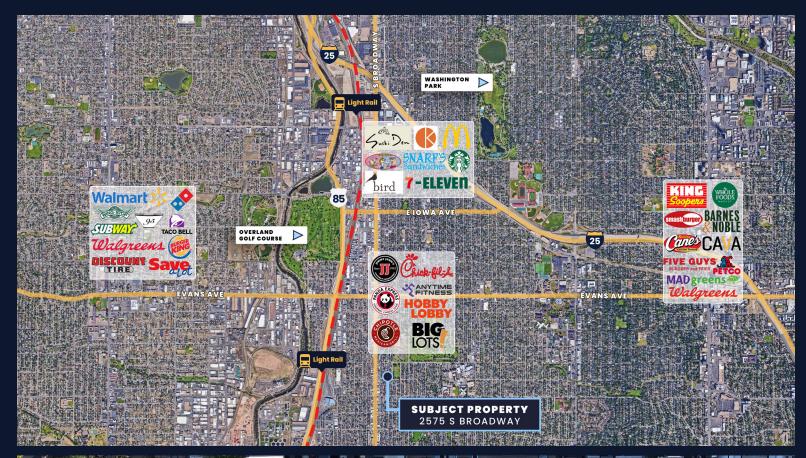

OUSEHOLD PROJECTION    | 6,563     | 59,714    | 190,723               |  |
| ANNUAL GROWTH 2020-2024      | 1.4%      | 0.8%      | 1.0%                  |  |
| ANNUAL GROWTH 2024-2029      | 0.2%      | 0.1%      | 0.1%                  |  |
| HOUSING VALUES               |           |           |                       |  |
| MEDIAN HOME VALUE            | \$698,751 | \$624,850 | \$581,377             |  |
| MEDIAN YEAR BUILT            | 1954      | 1958      | 1967                  |  |
| HOUSEHOLD INCOME             |           |           |                       |  |
| AVG HOUSEHOLD INCOME         | \$127,154 | \$114,324 | \$107,034             |  |
| MEDIAN HOUSEHOLD INCOME      | \$93,608  | \$82,502  | \$77,895              |  |



## PROPERTY PHOTOS











# 2575 S BROADWAY







### **Brett MacDougall**

Vice President 303.512.2736 bmacdougall@uniqueprop.com

#### **Michael DeSantis**

Vice President 303.512.1194 mdesantis@uniqueprop.com