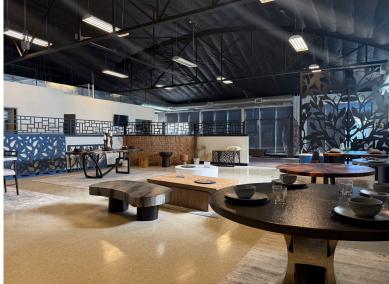

|  |
| 2029 HOUSEHOLD PROJECTION    | 6,563     | 59,714    | 190,723               |  |
| ANNUAL GROWTH 2020-2024      | 1.4%      | 0.8%      | 1.0%                  |  |
| ANNUAL GROWTH 2024-2029      | 0.2%      | 0.1%      | 0.1%                  |  |
| HOUSING VALUES               |           |           |                       |  |
| MEDIAN HOME VALUE            | \$698,751 | \$624,850 | \$581,377             |  |
| MEDIAN YEAR BUILT            | 1954      | 1958      | 1967                  |  |
| HOUSEHOLD INCOME             |           |           |                       |  |
| AVG HOUSEHOLD INCOME         | \$127,154 | \$114,324 | \$107,034             |  |
| MEDIAN HOUSEHOLD INCOME      | \$93,608  | \$82,502  | \$77,895              |  |



## PROPERTY PHOTOS











# 2575 S BROADWAY







### **Brett MacDougall**

Vice President 303.512.2736 bmacdougall@uniqueprop.com

#### **Michael DeSantis**

Vice President 303.512.1194 mdesantis@uniqueprop.com