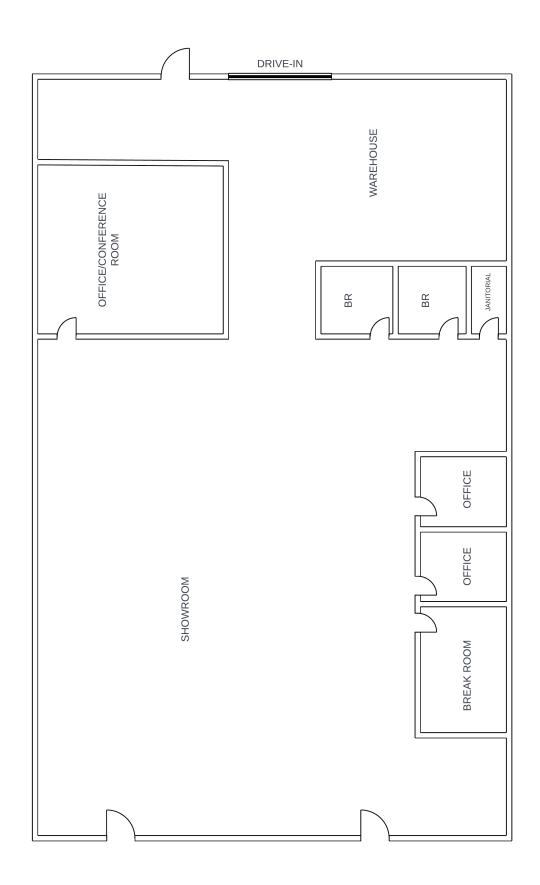

#### **Property Summary**

- Centrally Located Retail/Flex property for Sale or Lease on busy S Broadway Corridor
- ±70% Retail / Showroom / Office & ± 30% Warehouse
- Versatile Flex Space: Ideal for showrooms, retail, gyms, or businesses requiring a mix of Retail or Office and Warehouse Functionality.
- Strategic Location: Easy Access to S Santa Fe Dr and I-25 & High Traffic Counts (+30,000 VPD)
- Impressive Barreled Roof w/ High Ceilings

### **Property Features**

| Sale Price    | \$1,700,000 \$1,595,000 (\$320/SF) |  |
|---------------|------------------------------------|--|
| Lease Rate    | \$17.50/SF NNN                     |  |
| Property Type | Retail/Flex                        |  |
| Building SF   | 4,975 SF                           |  |
| Lot Size      | 6,250 SF                           |  |
| NNN Estimate  | \$9.43/SF (2024)                   |  |
| Taxes (2024)  | \$37,909.60 (\$7.62/SF)            |  |
| County        | Denver                             |  |
| Zoning        | U-MX-3                             |  |
| Parking       | Four (4) Spaces + Street           |  |
| Loading       | One (1) Drive-In Door              |  |
|               |                                    |  |