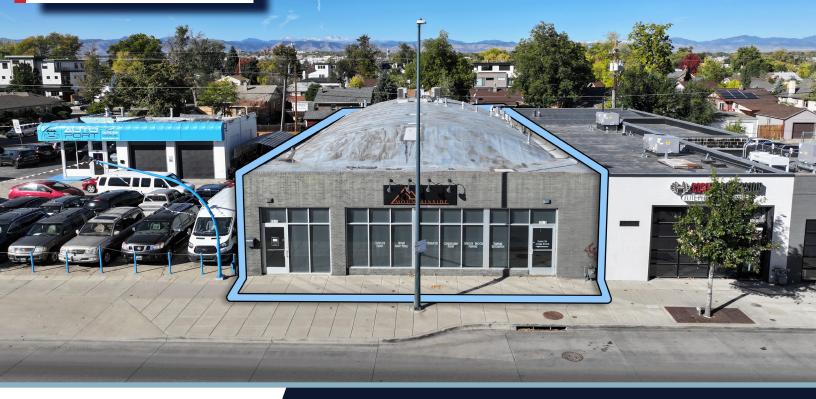

## 2575 S BROADWAY

DENVER, CO 80210

#### **Property Summary**

- Centrally Located Retail/Flex property for Sale or Lease on busy S Broadway Corridor
- ±70% Retail / Showroom / Office & ± 30% Warehouse
- Versatile Flex Space: Ideal for showrooms, retail, gyms, or businesses requiring a mix of Retail or Office and Warehouse Functionality.
- Strategic Location: Easy Access to S Santa Fe Dr and I-25 & High Traffic Counts (+30,000 VPD)
- Impressive Barreled Roof w/ High Ceilings

### **Property Features**

| Sale Price    | \$1,700,000 \$1,595,000 (\$320/SF) |  |
|---------------|------------------------------------|--|
| Lease Rate    | \$17.50/SF NNN                     |  |
| Property Type | Retail/Flex                        |  |
| Building SF   | 4,975 SF                           |  |
| Lot Size      | 6,250 SF                           |  |
| NNN Estimate  | \$9.43/SF (2024)                   |  |
| Taxes (2024)  | \$37,909.60 (\$7.62/SF)            |  |
| County        | Denver                             |  |
| Zoning        | U-MX-3                             |  |
| Parking       | Four (4) Spaces + Street           |  |
| Loading       | One (1) Drive-In Door              |  |
|               |                                    |  |