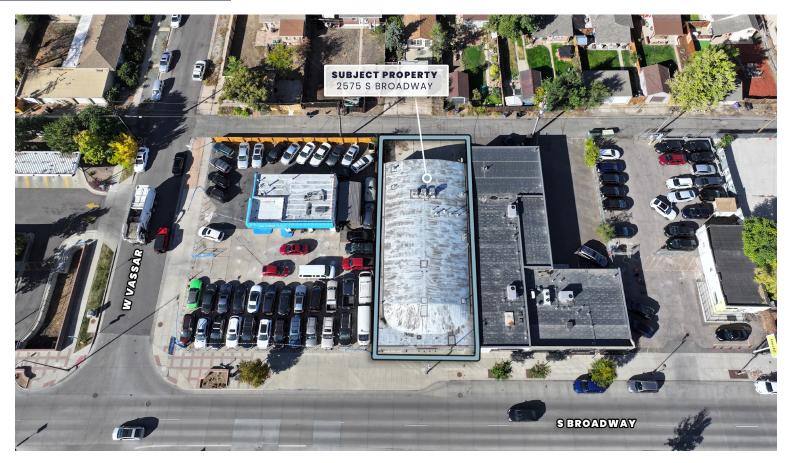

## 2575 S BROADWAY

DENVER, CO 80210

#### **Property Summary**

- Centrally Located Retail/Flex property for Sale or Lease on busy S Broadway Corridor
- ±70% Retail / Showroom / Office & ± 30% Warehouse
- Versatile Flex Space: Ideal for showrooms, retail, gyms, or businesses requiring a mix of Retail or Office and Warehouse Functionality.
- Strategic Location: Easy Access to S Santa Fe Dr and I-25 & High Traffic Counts (+30,000 VPD)
- Impressive Barreled Roof w/ High Ceilings