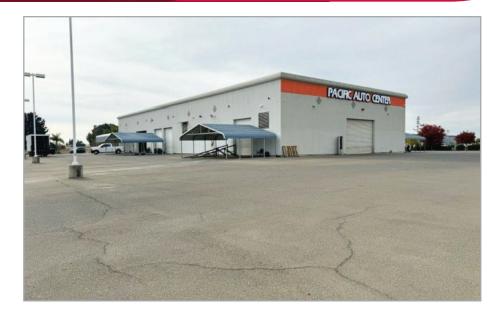

#### **SHOP/SERVICE AREA**

321 PROSPERITY BOULEVARD, CHOWCHILLA, CA

ADDITIONAL FEATURES:

- Two (2) Drive through service bays
- Fire Sprinklers throughout
- Second-story executive offices with restrooms and break room
- Two staircases
- Two bathrooms and breakroom/kitchen down stairs
- Five (5) restrooms total
- Perimeter fencing
- Outdoor yard lighting
- Abundant parking
- Two (2) gated driveways
- Surrounding streets are finished with all infrastructure improvements in place
- All utilities to site
- Excellent frontage and access to Highway 99 @ Robertson Blvd