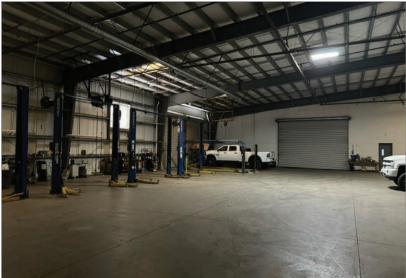

#### **SHOP/SERVICE AREA**

321 PROSPERITY BOULEVARD, CHOWCHILLA, CA

ADDITIONAL FEATURES:

- Two (2) Drive through service bays
- Fire Sprinklers throughout
- Second-story executive offices with restrooms and break room
- Two staircases
- Two bathrooms and breakroom/kitchen down stairs
- Five (5) restrooms total
- Perimeter fencing
- Outdoor yard lighting
- Abundant parking
- Two (2) gated driveways
- Surrounding streets are finished with all infrastructure improvements in place
- All utilities to site
- Excellent frontage and access to Highway 99 @ Robertson Blvd