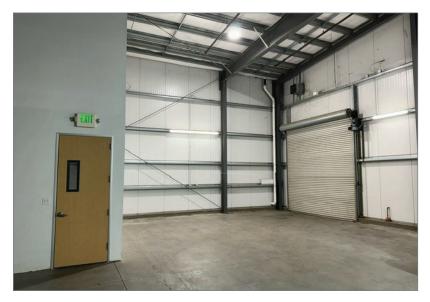

|------------------------------------------------------------------------|
| LAND SIZE:         | 4366± ACRES                                                            |
| APN:               | 002-290-001                                                            |

CONSTRUCTION TYPE: STEEL FRAME/STUCCO AND METAL

**CLEAR HEIGHT:** 16'± - 18'±

GL DOORS: EIGHT (8)

**POWER:** 1000 AMPS, 277/480 VOLT, 3 PHASE

ZONING: C-H (HIGHWAY COMMERCIAL)

### SALES PRICE: \$5,950,000.00

#### For More Information Contact:

Jim Martin, SIOR BRE #01214270 jmartin@lee-associates.com D 209.983.4088 C 925.352.6948









321 PROSPERITY BOULEVARD, CHOWCHILLA, CA

#### **INTERIOR PHOTOS**







#### FREEWAY PYLON SIGNAGE AVAILABLE





321 PROSPERITY BOULEVARD, CHOWCHILLA, CA

#### **SHOP/SERVICE AREA**













321 PROSPERITY BOULEVARD, CHOWCHILLA, CA





ADDITIONAL FEATURES:

- Two (2) Drive through service bays
- Fire Sprinklers throughout
- Second-story executive offices with restrooms and break room
- Two staircases
- Two bathrooms and breakroom/kitchen down stairs
- Five (5) restrooms total
- Perimeter fencing
- Outdoor yard lighting
- Abundant parking
- Two (2) gated driveways
- Surrounding streets are finished with all infrastructure improvements in place
- All utilities to site
- Excellent frontage and access to Highway 99 @ Robertson Blvd



321 PROSPERITY BOULEVARD, CHOWCHILLA, CA





ATRAFFIC COUNTS: HIGHWAY 99 @ ROBERTSON BLVD / RTE. 233: 53,000 CARS, ADT (2022)

241 Frank West Circle, Suite 300 | Stockton, CA 95206 | 209-983-1111 | lee-associates.com/centralvalley



32