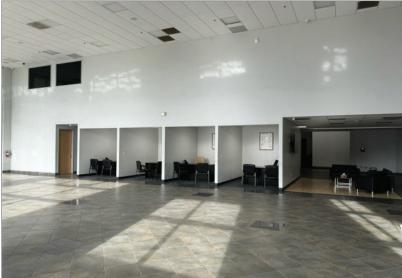

TOTAL BUILDING SF: | 24,805± SF<br>7,868± SF SALES/SHOWROOM<br>16,937± SF SHOP SERVICE AREA |
|--------------------|------------------------------------------------------------------------|
| LAND SIZE:         | 4366± ACRES                                                            |
| APN:               | 002-290-001                                                            |

CONSTRUCTION TYPE: STEEL FRAME/STUCCO AND METAL

**CLEAR HEIGHT:** 16'± - 18'±

GL DOORS: EIGHT (8)

**POWER:** 1000 AMPS, 277/480 VOLT, 3 PHASE

ZONING: C-H (HIGHWAY COMMERCIAL)

### SALES PRICE: \$5,950,000.00

#### For More Information Contact:

Jim Martin, SIOR BRE #01214270 jmartin@lee-associates.com D 209.983.4088 C 925.352.6948









321 PROSPERITY BOULEVARD, CHOWCHILLA, CA

#### **INTERIOR PHOTOS**







#### FREEWAY PYLON SIGNAGE AVAILABLE





321 PROSPERITY BOULEVARD, CHOWCHILLA, CA

#### **SHOP/SERVICE AREA**













321 PROSPERITY BOULEVARD, CHOWCHILLA, CA





ADDITIONAL FEATURES:

- Two (2) Drive through service bays
- Fire Sprinklers throughout
- Second-story executive offices with restrooms and break room
- Two staircases
- Two bathrooms and breakroom/kitchen down stairs
- Five (5) restrooms total
- Perimeter fencing
- Outdoor yard lighting
- Abundant parking
- Two (2) gated driveways
- Surrounding streets are finished with all infrastructure improvements in place
- All utilities to site
- Excellent frontage and access to Highway 99 @ Robertson Blvd



321 PROSPERITY BOULEVARD, CHOWCHILLA, CA





ATRAFFIC COUNTS: HIGHWAY 99 @ ROBERTSON BLVD / RTE. 233: 53,000 CARS, ADT (