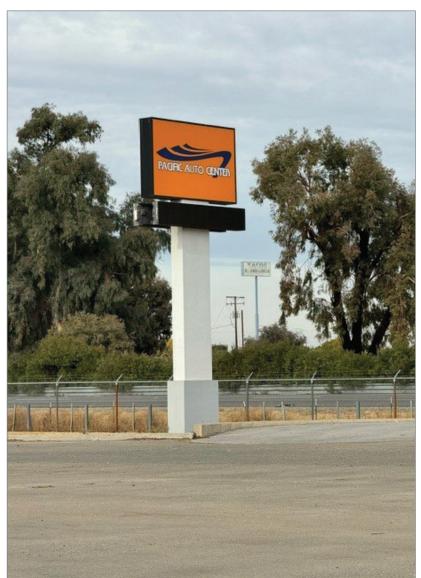

SF SALES/SHOWROOM<br>16,937± SF SHOP SERVICE AREA |
|--------------------|------------------------------------------------------------------------|
| LAND SIZE:         | 4366± ACRES                                                            |
| APN:               | 002-290-001                                                            |

CONSTRUCTION TYPE: STEEL FRAME/STUCCO AND METAL

**CLEAR HEIGHT:** 16'± - 18'±

GL DOORS: EIGHT (8)

**POWER:** 1000 AMPS, 277/480 VOLT, 3 PHASE

ZONING: C-H (HIGHWAY COMMERCIAL)

### SALES PRICE: \$5,950,000.00

#### For More Information Contact:

Jim Martin, SIOR BRE #01214270 jmartin@lee-associates.com D 209.983.4088 C 925.352.6948









321 PROSPERITY BOULEVARD, CHOWCHILLA, CA

#### **INTERIOR PHOTOS**







#### FREEWAY PYLON SIGNAGE AVAILABLE





321 PROSPERITY BOULEVARD, CHOWCHILLA, CA

#### **SHOP/SERVICE AREA**













321 PROSPERITY BOULEVARD, CHOWCHILLA, CA





ADDITIONAL FEATURES:

- Two (2) Drive through service bays
- Fire Sprinklers throughout
- Second-story executive offices with restrooms and break room
- Two staircases
- Two bathrooms and breakroom/kitchen down stairs
- Five (5) restrooms total
- Perimeter fencing
- Outdoor yard lighting
- Abundant parking
- Two (2) gated driveways
- Surrounding streets are finished with all infrastructure improvements in place
- All utilities to site
- Excellent frontage and access to Highway 99 @ Robertson Blvd



321 PROSPERITY BOULEVARD, CHOWCHILLA, CA





ATRAFFIC COUNTS: HIGHWAY 99 @ ROBERTSON BLVD / RTE. 233: 53,000 CARS, ADT (2022)

241 Frank West Circle, Suite 300 |