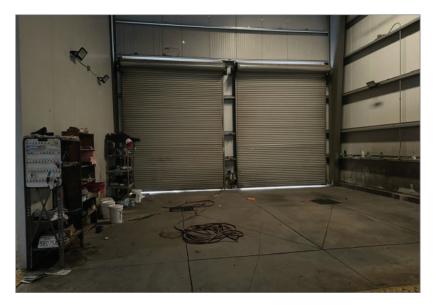

-------------------------------------------------------------------|
| LAND SIZE:         | 4366± ACRES                                                            |
| APN:               | 002-290-001                                                            |

CONSTRUCTION TYPE: STEEL FRAME/STUCCO AND METAL

**CLEAR HEIGHT:** 16'± - 18'±

GL DOORS: EIGHT (8)

**POWER:** 1000 AMPS, 277/480 VOLT, 3 PHASE

ZONING: C-H (HIGHWAY COMMERCIAL)

### SALES PRICE: \$5,950,000.00

#### For More Information Contact:

Jim Martin, SIOR BRE #01214270 jmartin@lee-associates.com D 209.983.4088 C 925.352.6948









321 PROSPERITY BOULEVARD, CHOWCHILLA, CA

#### **INTERIOR PHOTOS**







#### FREEWAY PYLON SIGNAGE AVAILABLE





321 PROSPERITY BOULEVARD, CHOWCHILLA, CA

#### **SHOP/SERVICE AREA**













321 PROSPERITY BOULEVARD, CHOWCHILLA, CA





ADDITIONAL FEATURES:

- Two (2) Drive through service bays
- Fire Sprinklers throughout
- Second-story executive offices with restrooms and break room
- Two staircases
- Two bathrooms and breakroom/kitchen down stairs
- Five (5) restrooms total
- Perimeter fencing
- Outdoor yard lighting
- Abundant parking
- Two (2) gated driveways
- Surrounding streets are finished with all infrastructure improvements in place
- All utilities to site
- Excellent frontage and access to Highway 99 @ Robertson Blvd



321 PROSPERITY BOULEVARD, CHOWCHILLA, CA





ATRAFFIC COUNTS: HIGHWAY 99 @ ROBERTSON BLVD / RTE. 233: 53,000 CARS, ADT (2022)

241 Frank West Circle, Suite 300 | Stockton, CA 95206 | 209-983-1111 | lee-associates.com/centralvalley



321 PROS