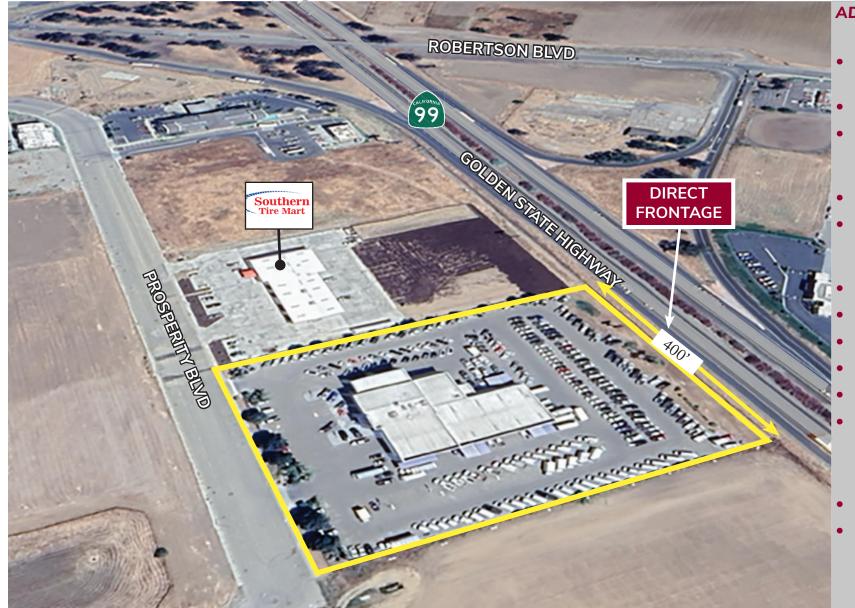

#### FREEWAY PYLON SIGNAGE AVAILABLE

321 PROSPERITY BOULEVARD, CHOWCHILLA, CA

321 PROSPERITY BOULEVARD, CHOWCHILLA, CA

ATRAFFIC COUNTS: HIGHWAY 99 @ ROBERTSON BLVD / RTE. 233: 53,000 CARS, ADT (2022)

241 Frank West Circle, Suite 300 | Stockton, CA 95206 | 209-983-1111 | lee-associates.com/centralvalley