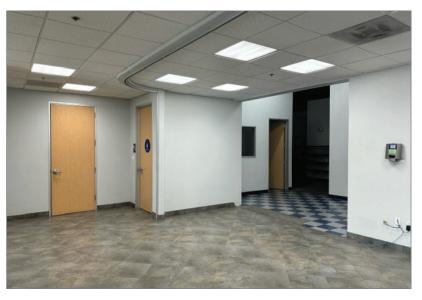

| TOTAL BUILDING SF: | 24,805± SF<br>7,868± SF SALES/SHOWROOM<br>16,937± SF SHOP SERVICE AREA |
|--------------------|------------------------------------------------------------------------|
| LAND SIZE:         | 4366± ACRES                                                            |
| APN:               | 002-290-001                                                            |

CONSTRUCTION TYPE: STEEL FRAME/STUCCO AND METAL

**CLEAR HEIGHT:** 16'± - 18'±

GL DOORS: EIGHT (8)

**POWER:** 1000 AMPS, 277/480 VOLT, 3 PHASE

ZONING: C-H (HIGHWAY COMMERCIAL)

### SALES PRICE: \$5,950,000.00

#### For More Information Contact:

Jim Martin, SIOR BRE #01214270 jmartin@lee-associates.com D 209.983.4088 C 925.352.6948









321 PROSPERITY BOULEVARD, CHOWCHILLA, CA

#### **INTERIOR PHOTOS**







#### FREEWAY PYLON SIGNAGE AVAILABLE





321 PROSPERITY BOULEVARD, CHOWCHILLA, CA

#### **SHOP/SERVICE AREA**













321 PROSPERITY BOULEVARD, CHOWCHILLA, CA





ADDITIONAL FEATURES:

- Two (2) Drive through service bays
- Fire Sprinklers throughout
- Second-story executive offices with restrooms and break room
- Two staircases
- Two bathrooms and breakroom/kitchen down stairs
- Five (5) restrooms total
- Perimeter fencing
- Outdoor yard lighting
- Abundant parking
- Two (2) gated driveways
- Surrounding streets are finished with all infrastructure improvements in place
- All utilities to site
- Excellent frontage and access to Highway 99 @ Robertson Blvd



321 PROSPERITY BOULEVARD, CHOWCHILLA, CA





ATRAFFIC COUNTS: HIGHWAY 99 @ ROBERTSON BLVD / RTE. 233: 53,000 CARS, ADT