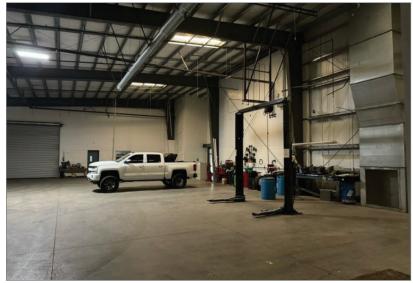

#### **SHOP/SERVICE AREA**

321 PROSPERITY BOULEVARD, CHOWCHILLA, CA

ADDITIONAL FEATURES:

- Two (2) Drive through service bays
- Fire Sprinklers throughout
- Second-story executive offices with restrooms and break room
- Two staircases
- Two bathrooms and breakroom/kitchen down stairs
- Five (5) restrooms total
- Perimeter fencing
- Outdoor yard lighting
- Abundant parking
- Two (2) gated driveways
- Surrounding streets are finished with all infrastructure improvements in place
- All utilities to site
- Excellent frontage and access to Highway 99 @ Robertson Blvd