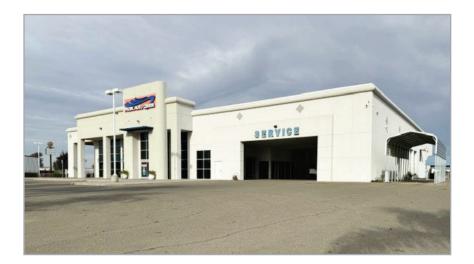

#### **SHOP/SERVICE AREA**

321 PROSPERITY BOULEVARD, CHOWCHILLA, CA

ADDITIONAL FEATURES:

- Two (2) Drive through service bays
- Fire Sprinklers throughout
- Second-story executive offices with restrooms and break room
- Two staircases
- Two bathrooms and breakroom/kitchen down stairs
- Five (5) restrooms total
- Perimeter fencing
- Outdoor yard lighting
- Abundant parking
- Two (2) gated driveways
- Surrounding streets are finished with all infrastructure improvements in place
- All utilities to site
- Excellent frontage and access to Highway 99 @ Robertson Blvd