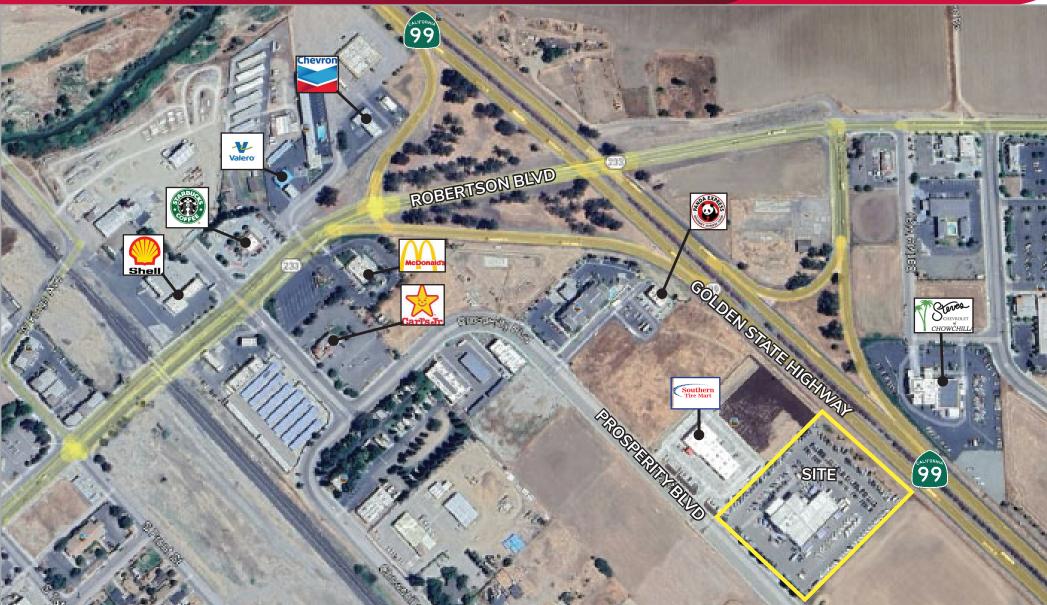

#### FREEWAY PYLON SIGNAGE AVAILABLE

321 PROSPERITY BOULEVARD, CHOWCHILLA, CA

321 PROSPERITY BOULEVARD, CHOWCHILLA, CA

ATRAFFIC COUNTS: HIGHWAY 99 @ ROBERTSON BLVD / RTE. 233: 53,000 CARS, ADT (2022)

241 Frank West Circle, Suite 300 | Stockton, CA 95206 | 209-983-1111 | lee-associates.com/centralvalley