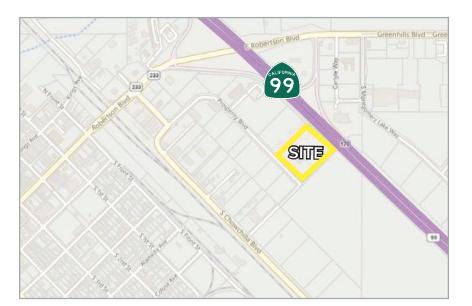

321 PROSPERITY BOULEVARD, CHOWCHILLA, CA

ATRAFFIC COUNTS: HIGHWAY 99 @ ROBERTSON BLVD / RTE. 233: 53,000 CARS, ADT (2022)

241 Frank West Circle, Suite 300 | Stockton, CA 95206 | 209-983-1111 | lee-associates.com/centralvalley