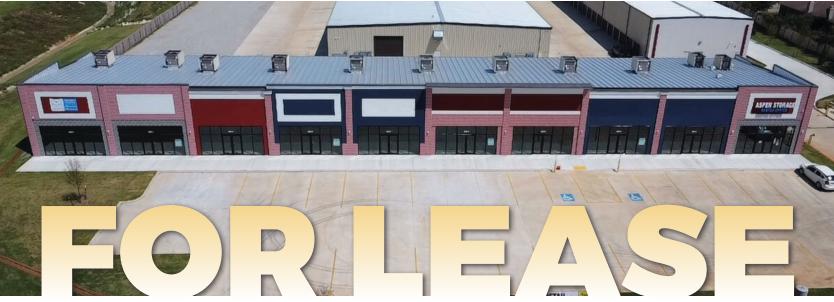

## 6625 SOUTH ELM PLACE

Information is deemed reliable but not completely guaranteed. Buyer to verify all information

- Southeast Tulsa Retail
  - 12,500sf SHOPPING CENTER MALL
- \$15/sf NNN CAM \$3.50
- 1,250sf+ space, build out
  - 1,250-11,250sf available

## 6625 SOUTH ELM PLACE