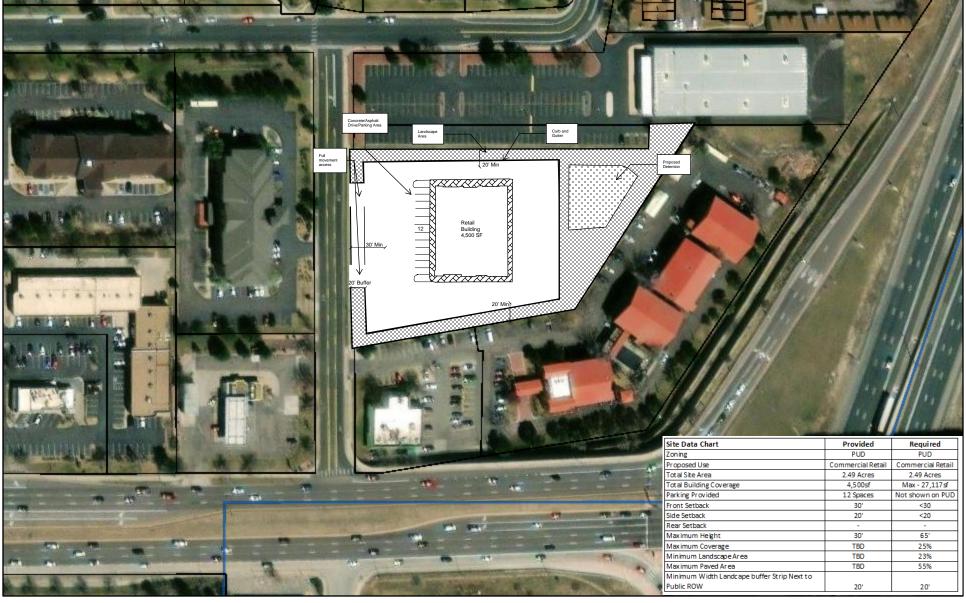

138

#### **GORDON BALLINGER**

# PROPERTY PHOTOS

# 12050 DELAWARE STREET













Each Office Independently Owned and Operated

# **ERIC FRITZKE**

Commercial Broker 0: (303) 539-7661 C: (720) 300-6363 eric@trinityteamre.com

# **HOPE SAWYER**

Commercial Broker / Realtor® 0: 303-539-5573 hope@trinityteamre.com FA.100047138







# **GORDON BALLINGER**

# PROPERTY PHOTOS

# 12050 DELAWARE STREET











# TRINITY TEAM @ KELLER WILLIAMS 11859 PECOS ST., Suite #200 Westminster, CO 80234



Each Office Independently Owned and Operated

### **ERIC FRITZKE**

Commercial Broker 0: (303) 539-7661 C: (720) 300-6363 eric@trinityteamre.com

## **HOPE SAWYER**

Commercial Broker / Realtor® 0: 303-539-5573 hope@trinityteamre.com FA.100047138

# **GORDON BALLINGER**

# Preliminary Site Plan



March 14, 2023



# **AERIAL MAP**

# 12050 DELAWARE STREET





TRINITY TEAM @ KELLER WILLIAMS 11859 PECOS ST,, Suite #200 Westminster, CO 80234



Each Office Independently Owned and Operated

### **ERIC FRITZKE**

Commercial Broker 0: (303) 539-7661 C: (720) 300-6363 eric@trinityteamre.com

### **HOPE SAWYER**

Commercial Broker / Realtor® 0: 303-539-5573 hope@trinityteamre.com FA.100047138

### **GORDON BALLINGER**

# **DEMOGRAPHICS**

# 12050 DELAWARE STREET





|                                                                                                                                                                                                                  | 1 Mile                                                                                    | 3 Miles