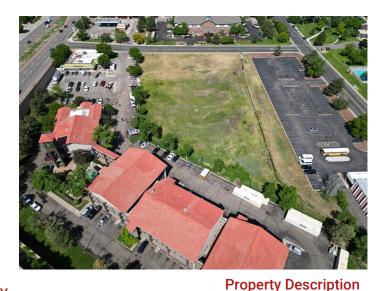

(720) 300-6363 eric@trinityteamre.com

#### HOPE SAWYER

Commercial Broker / Realtor® 0: 303-539-5573 hope@trinityteamre.com FA.100047138

#### GORDON BALLINGER

Commercial Broker / Realtor® 0: 303-539-5573 Gordon@trinityteamre.com EA.000165191

The calculations and data presented are deemed to be accurate, but not guaranteed. They are intended for the purpose of illustrative projections and analysis. The information provided isnot intended to replace or serve as substitute for any legal, accounting, investment, real estate, tax or other professional advice, consultation or service. The user of this software shouldconsult with a professional in the respective legal, accounting, tax or other professional area before making any decisions.

# **EXECUTIVE SUMMARY**

# 12050 DELAWARE STREET







# **OFFERING SUMMARY**

PRICE: Undisclosed

LOT SIZE: 2.88 Acres

PUD **ZONING:** 

Retail stores, Eating Establishments, PERMITTED USES: Banks, Supermarkets, & Business & Professional offices.

APN: R0025078 R0025079

# TRINITY TEAM @ KELLER WILLIAMS

11859 PECOS ST,, Suite #200 Westminster, CO 80234



Each Office Independently Owned and Operated

**ERIC FRITZKE** 

Commercial Broker

0: (303) 539-7661

C: (720) 300-6363

eric@trinityteamre.com

2.88 Acres Zoned PUD. Located just off of I-25 with Easy Access to Travel North & South, Shopping, Hospitality, Services, & much more... In the city of Westminster which is located between Downtown Denver & everything North. Development Opportunity for Retail Commercial use including Retail stores, Eating Establishments, Banks, Supermarkets,