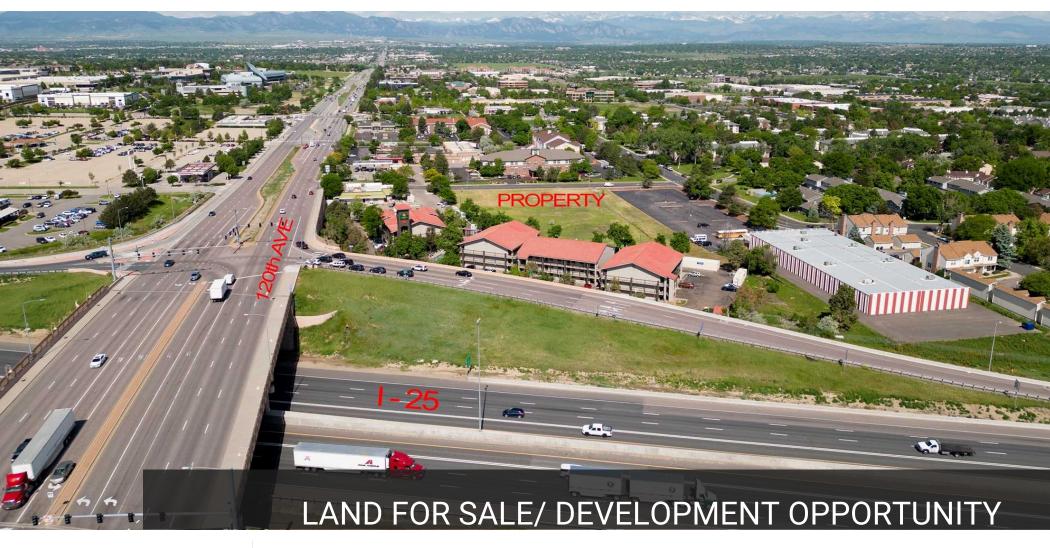

# LAND FOR SALE/ DEVELOPMENT OPPORTUNITY

# 12050 DELAWARE

12050 DELAWARE STREET, WESTMINSTER, CO 80234

2.88 Acres Zoned PUD. Located just off of I-25 with Easy Access to Travel North & South, Shopping, Hospitality, Services, & much more... In the city of Westminster which is located between Downtown Denver & everything North. Development Opportunity for Retail Commercial use including Retail stores, Eating Establishments, Banks, Supermarkets, & Business & Professional offices and more... Located on the high traffic count intersection just off of I-25 & 120th Ave.