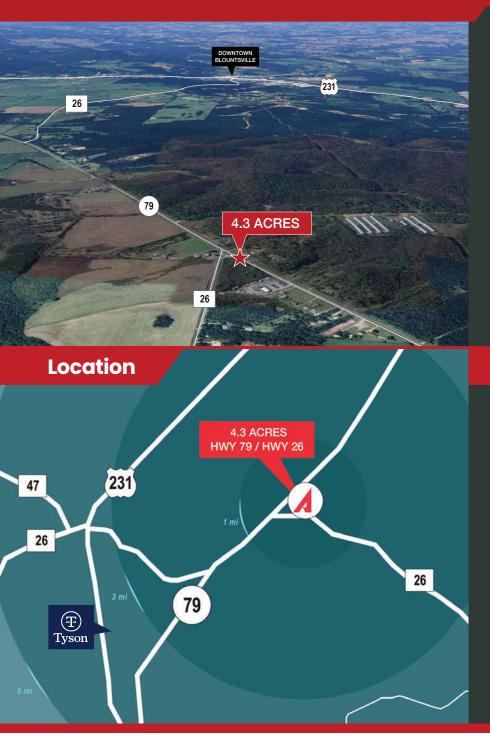

## **\$325,000** 4.3 **ACRES**

Hwy 79 and Hwy 26 | Blountsville, AL 35031

## Location Description

This 4.3 acre parcel is located at the corner of Highway 79 and Highway 26 in Blountsville, AL.

P.O. Box 18153, Huntsville, AL 35804 www.chasecommercial.com

ENTATION, EXPRESS OR IMPLIED, IS MADE AS TO THE ACCURACY OF THE INFORMATION CONTAINED HEREIN, AND SSIONS, CHANGE OF PRICE, RENTAL OR OTHER CONDITIONS, PRIOR SALE, LEASE OR FINANCING, OR WITHD OK CONDITIONS IMPOSED BY OUR PRINCIPAL. NO WARRANTIES OR REPRESENTATIONS ARE PROPERTY OR HAZ