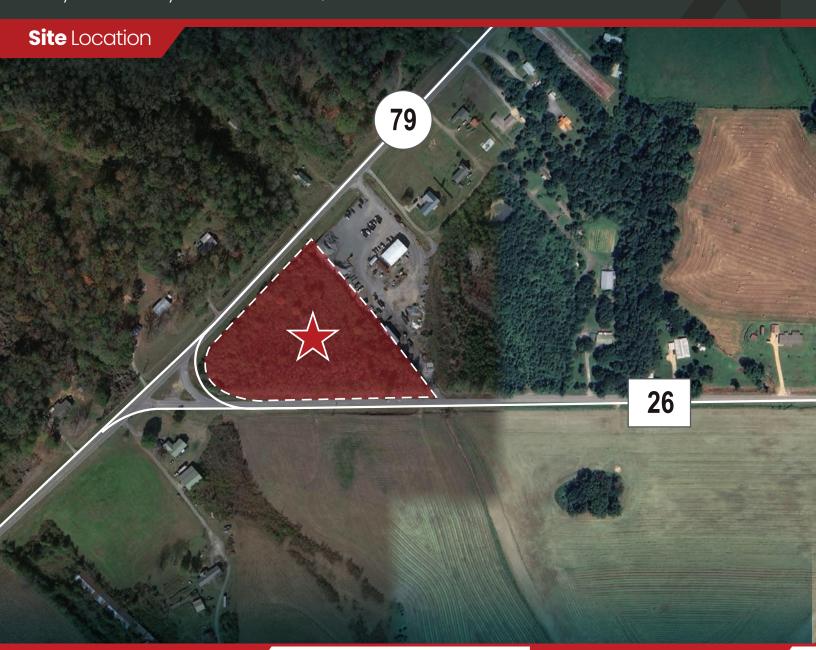

### **Property** Description

This 4.3-acre parcel, located at the corner of Highway 79 and Highway 26 in Blountsville, AL, offers an outstanding development opportunity in a growing area. Priced at \$325,000, the property sits on a major corridor with significant frontage on both highways, providing excellent visibility and accessibility. Its prime location in a developing region makes it ideal for a variety of commercial or residential projects, making it a valuable investment for those looking to capitalize on the area's growth.

## Location Description

This 4.3 acre parcel is located at the corner of Highway 79 and Highway 26 in Blountsville, AL.

P.O. Box 18153, Huntsville, AL 35804 www.chasecommercial.com

ENTATION, EXPRESS OR IMPLIED, IS MADE AS TO THE ACCURACY OF THE INFORMATION CONTAINED HEREIN, AND SSIONS, CHANGE OF PRICE, RENTAL OR OTHER CONDITIONS, PRIOR SALE, LEASE OR FINANCING, OR WITHD OK CONDITIONS IMPOSED BY OUR PRINCIPAL. NO WARRANTIES OR REPRESENTATIONS ARE PROPERTY OR HAZ