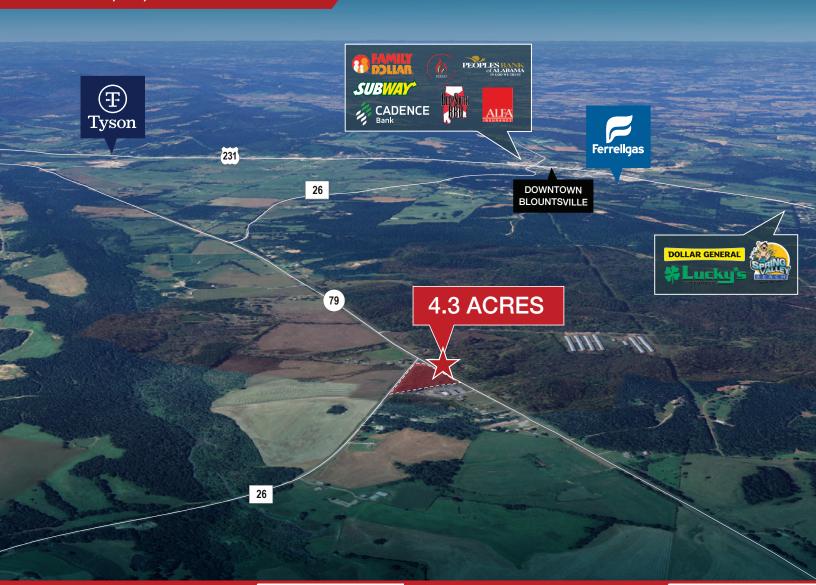

veloping region makes it ideal for a variety of commercial or residential projects, making it a valuable investment for those looking to capitalize on the area's growth.

## Location Description

This 4.3 acre parcel is located at the corner of Highway 79 and Highway 26 in Blountsville, AL.



P.O. Box 18153, Huntsville, AL 35804 www.chasecommercial.com



ENTATION, EXPRESS OR IMPLIED, IS MADE AS TO THE ACCURACY OF THE INFORMATION CONTAINED HEREIN, AND SSIONS, CHANGE OF PRICE, RENTAL OR OTHER CONDITIONS, PRIOR SALE, LEASE OR FINANCING, OR WITHD OK CONDITIONS IMPOSED BY OUR PRINCIPAL. NO WARRANTIES OR REPRESENTATIONS ARE PROPERTY OR HAZ

## **Blount County** Development Opportunity on 4.3 Acres Hwy 79 and Hwy 26 | Blountsville, AL 35031

## 4.3 **ACRES**

#### Area Employers and Amenities



#### More Information



For more information and to see other available properties, check out this listing at chasecommercial.com or scan the QR code on your mobile device.

## Area Demographics

|           | Total<br>Households | Total<br>Population | Average<br>HH Income |
|-----------|---------------------|---------------------|----------------------|
| 0.3 Mile  | 4                   | 9                   | \$98,268             |
| 0.5 Miles | 10                  | 24                  | \$97,855             |
| 1.0 Miles | 46                  | 111                 | \$96,157             |

#### M Chase Commercial Commercial Real Estate Services, Worldwide.

P.O. Box 18153, Huntsville, AL 35804 www.chasecommercial.com

INDIVIDUAL MEMBERSHIPS



OR REPRESENTATION, EXPRESS OR IMPLIED,