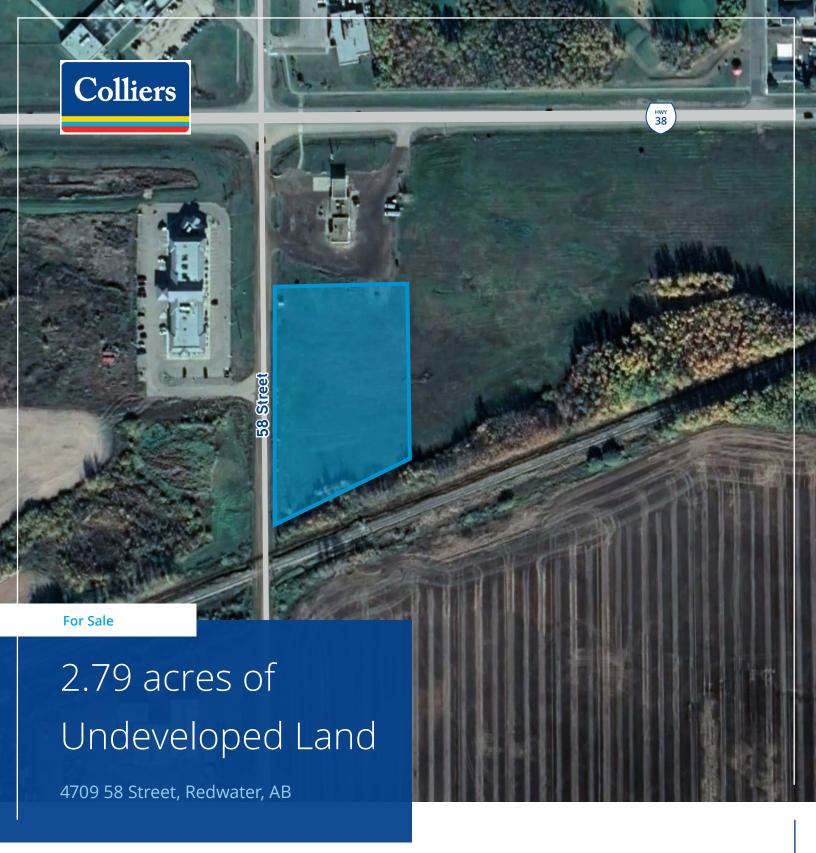

## Property **Profile**

Legal Description Plan 7722567, Lot F

Site Area

2.79 acres

**Zoning** 

Highway Commercial (C-3)

**Sale Price** 

\$750,000