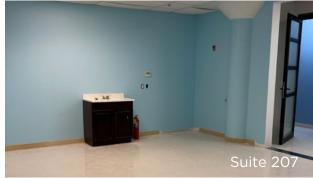

### SPACES AVAILABLE FOR LEASE

| Suite 207                                             | 580 SF | Mc  |
|-------------------------------------------------------|--------|-----|
| Has internal sink                                     |        | 110 |
| • Magnificent entrance and elevator to                |        |     |
| the second floor                                      |        |     |
| <ul> <li>One reserved stall included</li> </ul>       |        |     |
|                                                       |        |     |
| Suite 208                                             | 496 SF | Gr  |
| • Great entry and elevator to second floor Te         |        |     |
| <ul> <li>Great space for CPA or accountant</li> </ul> |        |     |
| One reserved stall included                           |        |     |
|                                                       |        |     |