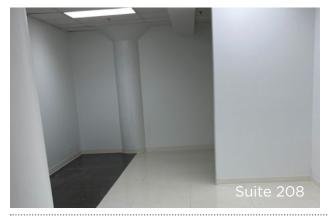

### SPACES AVAILABLE FOR LEASE

| Suite 207                                             | 580 SF | Mc  |
|-------------------------------------------------------|--------|-----|
| Has internal sink                                     |        | 110 |
| • Magnificent entrance and elevator to                |        |     |
| the second floor                                      |        |     |
| <ul> <li>One reserved stall included</li> </ul>       |        |     |
|                                                       |        |     |
| Suite 208                                             | 496 SF | Gr  |
| • Great entry and elevator to second floor Te         |        |     |
| <ul> <li>Great space for CPA or accountant</li> </ul> |        |     |
| One reserved stall included                           |        |     |
|                                                       |        |     |