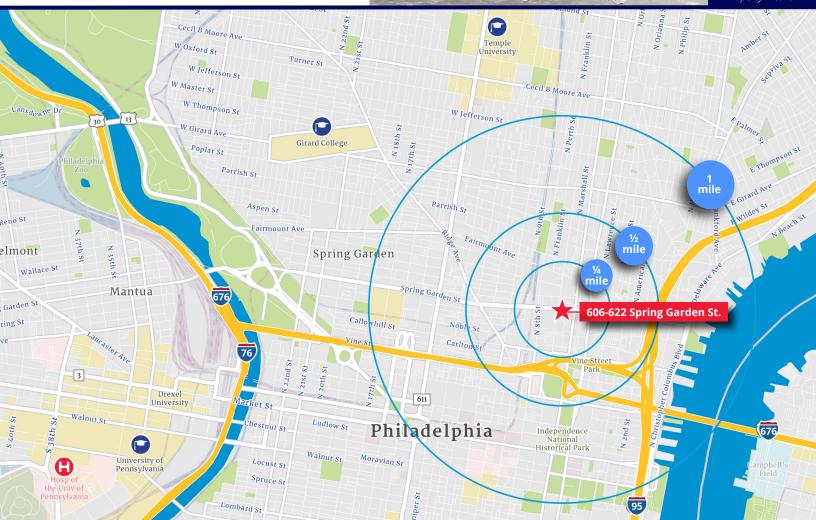

## Location Overview

## 1/4 mile demographics

**2,328** people

**\$132,490** average HHI

**1,160** households

**2,511** employees

## 1/2 mile demographics

**12,926** people

**\$148,170** average HHI

**6,136** households

**8,430** employees

## 1 mile demographics

**59,751** people

\$130,908 average HHI

**31,510** households

**105,702** employees