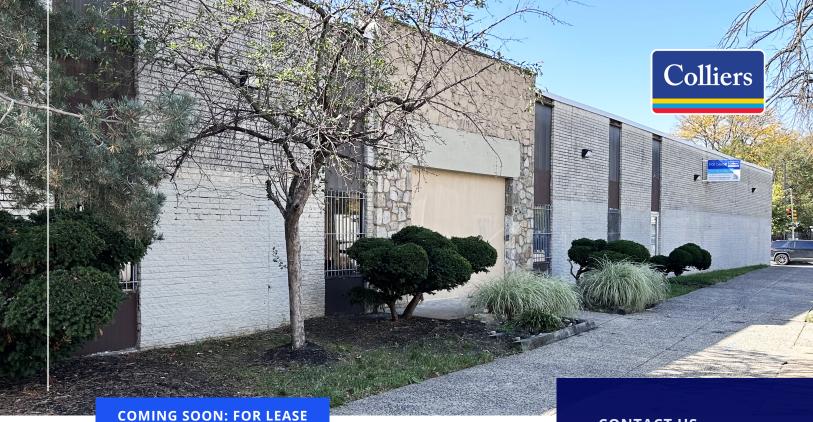

## 602-622 Spring Garden St Philadelphia, PA

## 13,000+ SF Industrial/Flex Space on Spring Garden Street

- Under construction **now** to provide new space
- Fourth quarter completion
- 13,000 SF (not divisible)
- 16' clear ceiling height
- Tailgate loading
- Minimal offices
- Off-street parking
- · Fully sprinklered
- · Heated throughout
- Public transportation at front door
- Neighbors include American Red Cross, Target, and Yards
- Minutes to Vine Street Expressway, I-95, I-676, all bridges to New Jersey, and Philadelphia International Airport