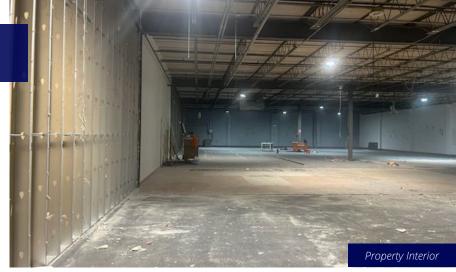

## 13,000+ SF Industrial/Flex Space on Spring Garden Street

- Under construction **now** to provide new space
- Fourth quarter completion
- 13,000 SF (not divisible)
- 16' clear ceiling height
- Tailgate loading
- Minimal offices
- Off-street parking
- · Fully sprinklered
- · Heated throughout
- Public transportation at front door
- Neighbors include American Red Cross, Target, and Yards
- Minutes to Vine Street Expressway, I-95, I-676, all bridges to New Jersey, and Philadelphia International Airport