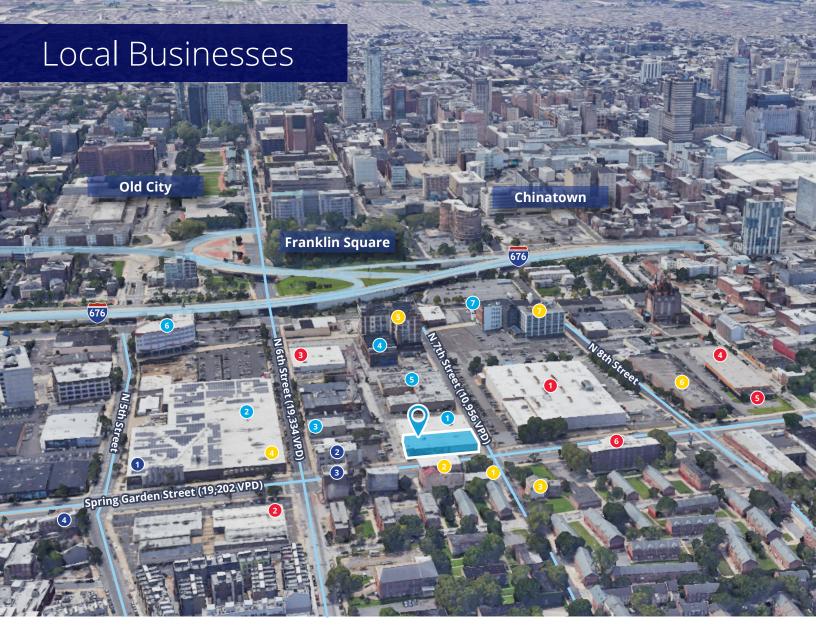

## Location Overview

#### **Bar / Restaurant**

- Yards
- Banca Philly
- Trilogy Night Club
- Silk City

#### **Retail / Industrial**

- United Refrigeration
- Target
- 3 Laborers Local 57
- Oneida Fire Protection
- 5 Johnstone Supply
- 6 Cubemart Self Storage
- Grainger Industrial

### **Health / Safety**

- Philadelphia Red Cross
- Training Station Gym
- **GPHA Inc.**
- Old School Boxing
- Phield House
- Guild House East

#### **Culture / Education**

- The Latvian Society of Phila
- The German Society of Phila
- Edgar Allen Poe Historic Site
- Philadelphia City Archives
- 5 Franklin Music Hall
- 6 Philadelphia Traffic Court
- Guatemalan Consulate