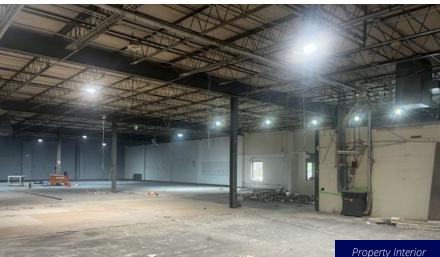

## 13,000+ SF Industrial/Flex Space on Spring Garden Street

- Under construction **now** to provide new space
- Fourth quarter completion
- 13,000 SF (not divisible)
- 16' clear ceiling height
- Tailgate loading
- Minimal offices
- Off-street parking
- · Fully sprinklered
- · Heated throughout
- Public transportation at front door
- Neighbors include American Red Cross, Target, and Yards
- Minutes to Vine Street Expressway, I-95, I-676, all bridges to New Jersey, and Philadelphia International Airport