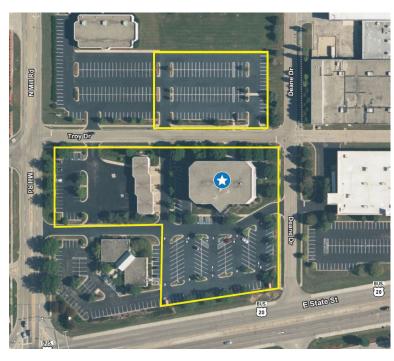

## **Property Highlights**

- + 855 16.047 RSF available
- + 45,400 SF three-story office building
- + Situated at Rockford's main retail corridor, just west of Rockford's "main and main" intersection of N. Perryville Rd. and E. State St.
- + Well constructed Class A building with open atrium lobby entrance
- + Plentiful parking at 5 spaces per 1,000 SF
- + E. State St. monument signage available
- + Shared conference room, break room/dining area and training facility available free to tenants
- + Strong daytime population
- + One mile to I-90/I-39 interchange