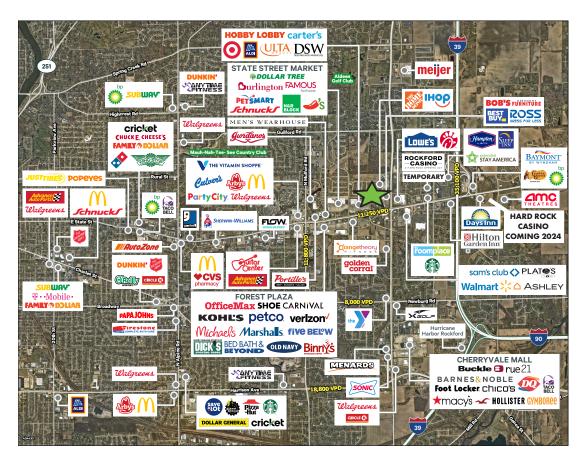

## **Property Highlights**

- + 855 16.047 RSF available
- + 45,400 SF three-story office building
- + Situated at Rockford's main retail corridor, just west of Rockford's "main and main" intersection of N. Perryville Rd. and E. State St.
- + Well constructed Class A building with open atrium lobby entrance
- + Plentiful parking at 5 spaces per 1,000 SF
- + E. State St. monument signage available
- + Shared conference room, break room/dining area and training facility available free to tenants
- + Strong daytime population
- + One mile to I-90/I-39 interchange