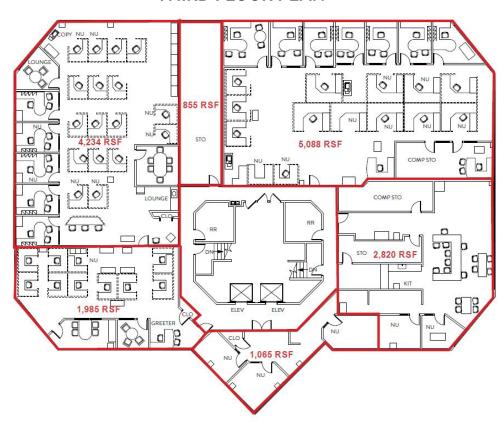

## THIRD FLOOR PLAN

## **Property Highlights**

- + 855 16.047 RSF available
- + 45,400 SF three-story office building
- + Situated at Rockford's main retail corridor, just west of Rockford's "main and main" intersection of N. Perryville Rd. and E. State St.
- + Well constructed Class A building with open atrium lobby entrance
- + Plentiful parking at 5 spaces per 1,000 SF
- + E. State St. monument signage available
- + Shared conference room, break room/dining area and training facility available free to tenants
- + Strong daytime population
- + One mile to I-90/I-39 interchange