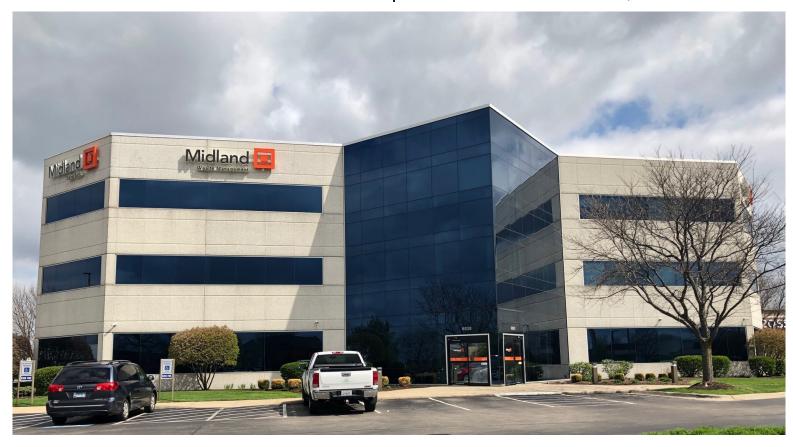

# Class A Office Building 6838 E. State St. | Rockford, IL

## **Property Highlights**

- + 855 16.047 RSF available
- + 45,400 SF three-story office building
- + Situated at Rockford's main retail corridor, just west of Rockford's "main and main" intersection of N. Perryville Rd. and E. State St.
- + Well constructed Class A building with open atrium lobby entrance
- + Plentiful parking at 5 spaces per 1,000 SF
- + E. State St. monument signage available
- + Shared conference room, break room/dining area and training facility available free to tenants
- + Strong daytime population
- + One mile to I-90/I-39 interchange