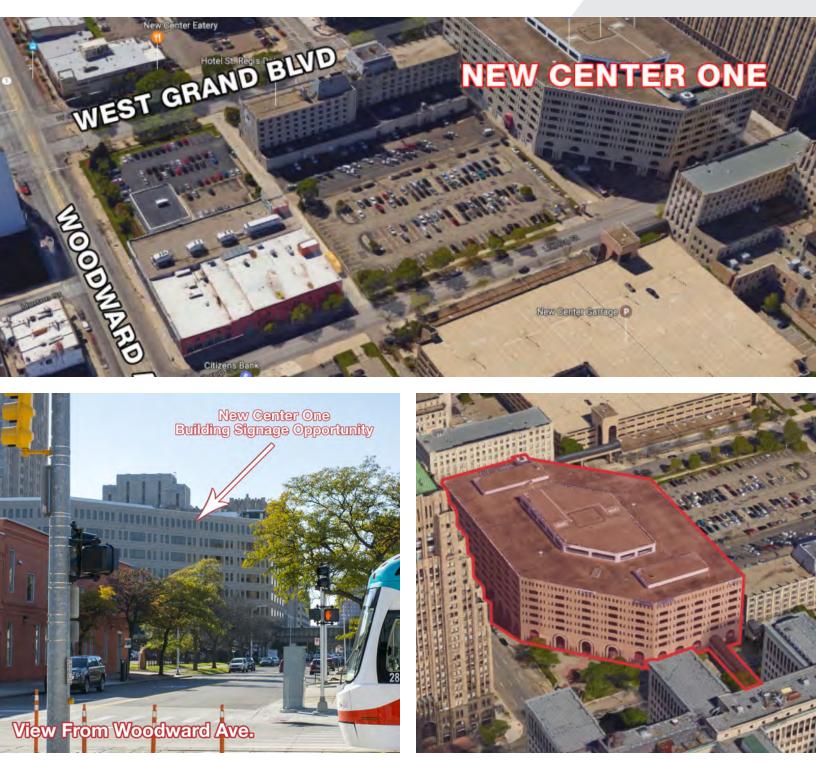

#### **Property Highlights**

- Office Building Located at the Heart of New Center and the Northern End of Midtown Detroit
- Within Close-Proximity to Wayne State University and Henry Ford Hospital Campus
- Up to 29,000 SF Contiguous Available
- Within Steps of the QLINE with Station Stop for Fast Access to CBD
- Lease Term: 5-10 Years
- Connected by Walkway to 2 Million SF of Office Space Servicing 2,000
  Employees Daily
- Exclusive Access to Loading Dock Available
- 12 ft. Ceilings to Grid/18 ft. to Deck
- Abundant Parking, Adjacent Parking Lot Servicing Main Retail Entrance with Plenty of Additional Building Parking in Covered Parking Deck
- Second Entrance from Interior Atrium with Access to Retail Stores, Banks, Daycare and Food Court
- All Bus Route Access
- Within Walking Distance of Historical Fisher Building, Cadillac Place, Hotel St. Regis, Albert Kahn Building, Center for Creative Studies and the Wayne State University Interactive Bioscience Center