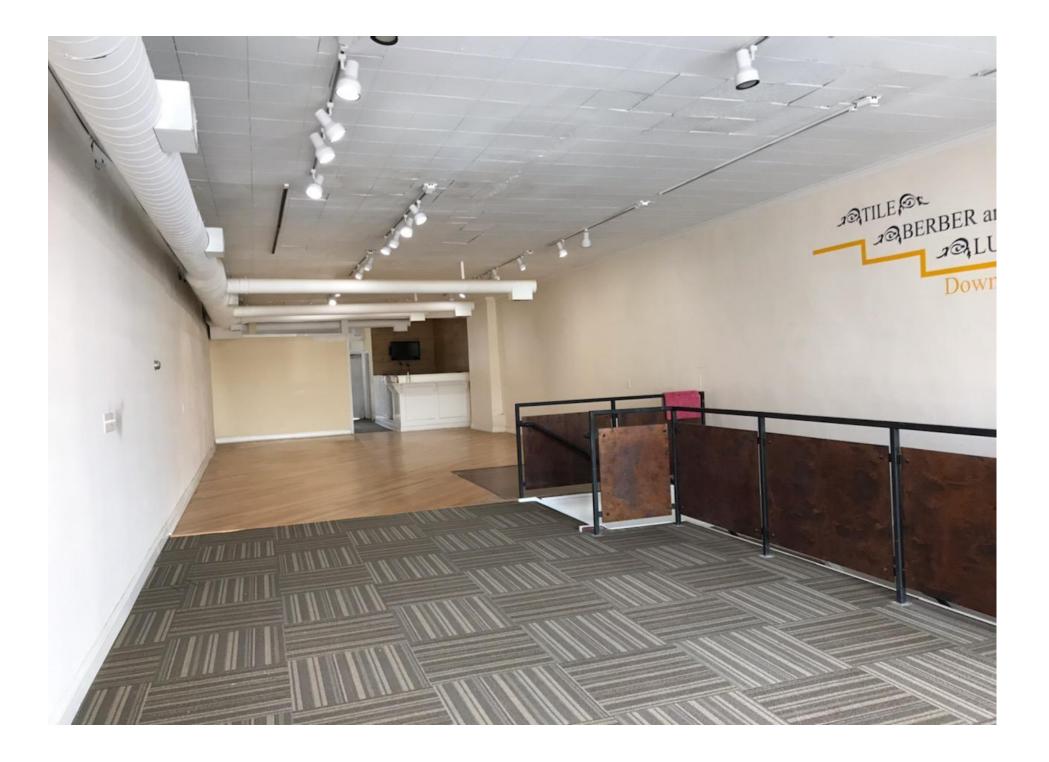

# 503 Summer Street - Stamford, CT

## Located in the Heart of Stamford's Commercial Business District

| Specifications |                            |
|----------------|----------------------------|
| Rate:          | \$37. psf, NNN             |
| Size           | 1,700sf with Full Basement |
| Parking:       | In Rear & On Street        |
| Availability:  | Immediate                  |
|                |                            |