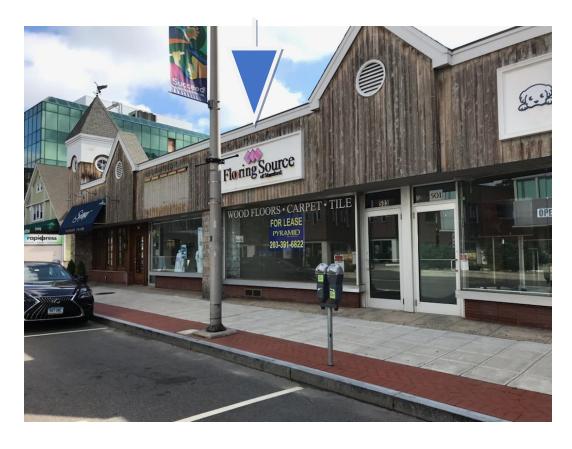

# 503 Summer Street - Stamford, CT

## Located in the Heart of Stamford's Commercial Business District

| Specifications |                            |
|----------------|----------------------------|
| Rate:          | \$37. psf, NNN             |
| Size           | 1,700sf with Full Basement |
| Parking:       | In Rear & On Street        |
| Availability:  | Immediate                  |
|                |                            |