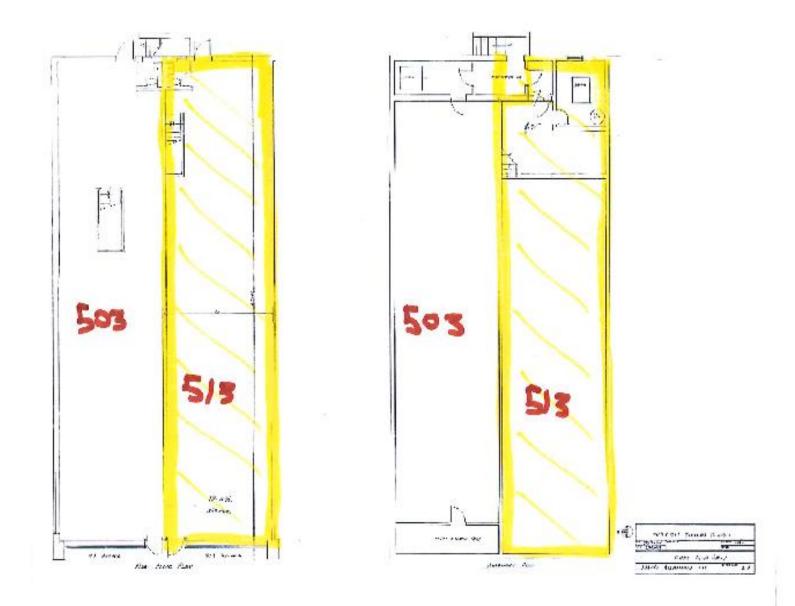

# 503 Summer Street - Stamford, CT

## Located in the Heart of Stamford's Commercial Business District

| Specifications |                            |
|----------------|----------------------------|
| Rate:          | \$37. psf, NNN             |
| Size           | 1,700sf with Full Basement |
| Parking:       | In Rear & On Street        |
| Availability:  | Immediate                  |
|                |                            |