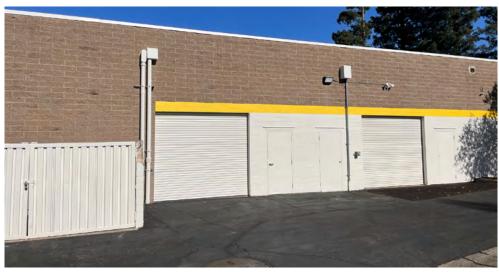

The building includes two large roll-up doors and can easily be divided into two separate units for added flexibility. Inside, you'll find a welcoming reception area, multiple conference rooms, six restrooms, a break room with kitchenette, ample storage areas, and reciprocal parking. The property is located within a professionally managed owners' association, offering additional peace of mind for future owners.