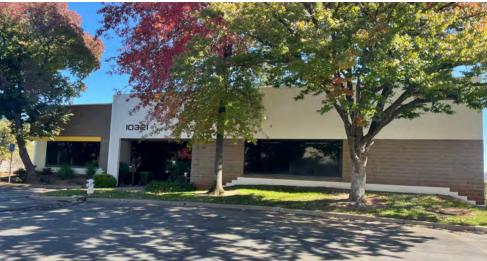

# **OWNER-USER SALE** 10321 PLACER LANE SACRAMENTO, CA

FOR SALE 12,000 SF FLEXINDUSTRIAL BUILDING ETHAN CONRAD

FOR MORE INFORMATION CONTACT:

#### PROPERTY DESCRIPTION:

Situated on a 0.29-acre parcel, this flex industrial building offers approximately 12,000 square feet of versatile space with above-average finishes. The property features a balanced layout of approximately 50% warehouse space and 50% office space, making it an ideal owner-occupied building suitable for a variety of business uses. Built in 1987 with durable CMU masonry block construction, the building was reroofed just four years ago, ensuring long-term reliability.

The building includes two large roll-up doors and can easily be divided into two separate units for added flexibility. Inside, you'll find a welcoming reception area, multiple conference rooms, six restrooms, a break room with kitchenette, ample storage areas, and reciprocal parking. The property is located within a professionally managed owners' association, offering additional peace of mind for future owners.