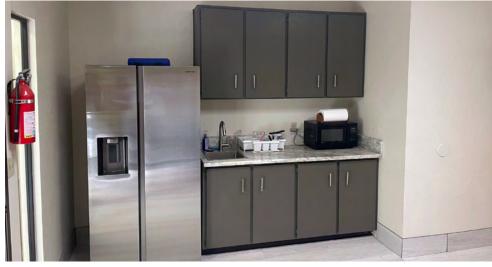

The building includes two large roll-up doors and can easily be divided into two separate units for added flexibility. Inside, you'll find a welcoming reception area, multiple conference rooms, six restrooms, a break room with kitchenette, ample storage areas, and reciprocal parking. The property is located within a professionally managed owners' association, offering additional peace of mind for future owners.