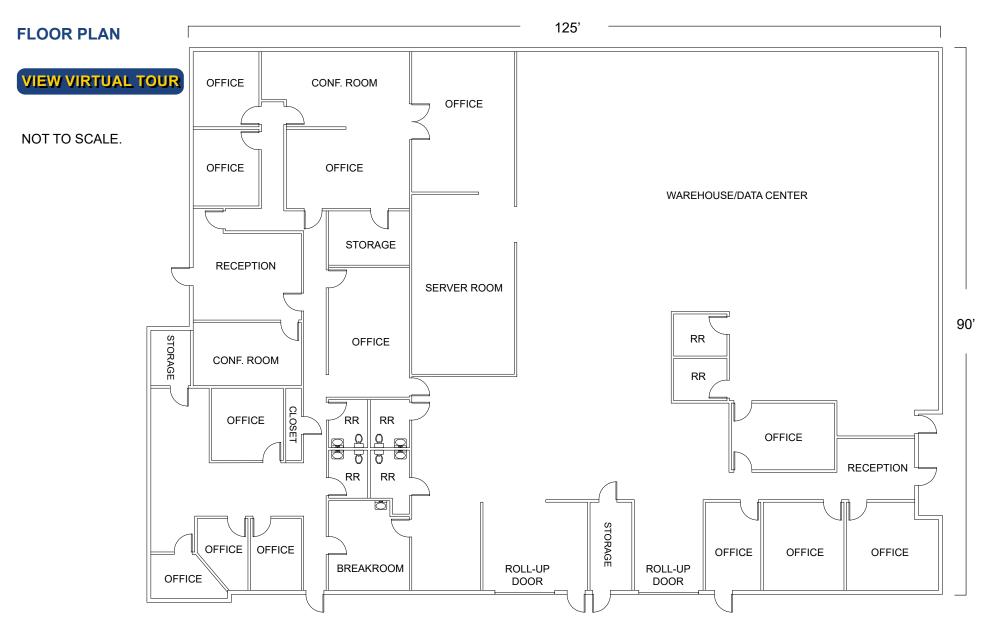

The building includes two large roll-up doors and can easily be divided into two separate units for added flexibility. Inside, you'll find a welcoming reception area, multiple conference rooms, six restrooms, a break room with kitchenette, ample storage areas, and reciprocal parking. The property is located within a professionally managed owners' association, offering additional peace of mind for future owners.