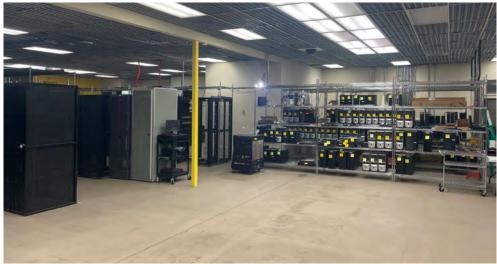

#### **FEATURES:**

- Flex Industrial building approx. 50/50 office & industrial space
- Able to be Demised into 2 units
- Part of the Pioneer 50 Business Park
- Easy Access and Visibility to Hwy 50
- Power: 1,250 AMPs, 208 Volt, 3-phase
- SMUD utility municipality
- Extensive Cooling and Upgraded Fiber Connections to Major ISPs
- 155 KW Diesel Backup Generator
- Existing Data Center and Colocation Center (do not disturb)
- Flexible OIMU Zoning (Office, Industrial, Mixed Use Sacramento County)
- 0.29 Acre Parcel, Built in 1987
- Professionally Managed Association
- APN: 077-0350-001-0000 Sacramento County