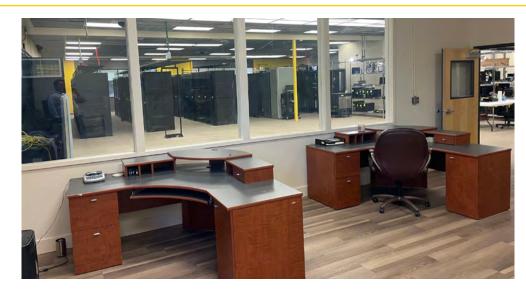

#### **FEATURES:**

- Flex Industrial building approx. 50/50 office & industrial space
- Able to be Demised into 2 units
- Part of the Pioneer 50 Business Park
- Easy Access and Visibility to Hwy 50
- Power: 1,250 AMPs, 208 Volt, 3-phase
- SMUD utility municipality
- Extensive Cooling and Upgraded Fiber Connections to Major ISPs
- 155 KW Diesel Backup Generator
- Existing Data Center and Colocation Center (do not disturb)
- Flexible OIMU Zoning (Office, Industrial, Mixed Use Sacramento County)
- 0.29 Acre Parcel, Built in 1987
- Professionally Managed Association
- APN: 077-0350-001-0000 Sacramento County