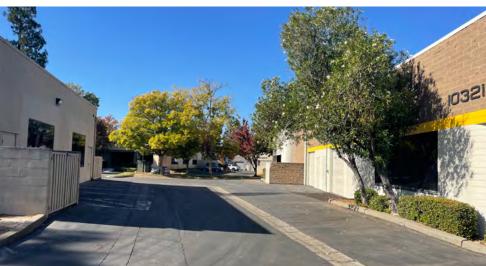

#### PROPERTY DESCRIPTION:

Situated on a 0.29-acre parcel, this flex industrial building offers approximately 12,000 square feet of versatile space with above-average finishes. The property features a balanced layout of approximately 50% warehouse space and 50% office space, making it an ideal owner-occupied building suitable for a variety of business uses. Built in 1987 with durable CMU masonry block construction, the building was reroofed just four years ago, ensuring long-term reliability.

The building includes two large roll-up doors and can easily be divided into two separate units for added flexibility. Inside, you'll find a welcoming reception area, multiple conference rooms, six restrooms, a break room with kitchenette, ample storage areas, and reciprocal parking. The property is located within a professionally managed owners' association, offering additional peace of mind for future owners.