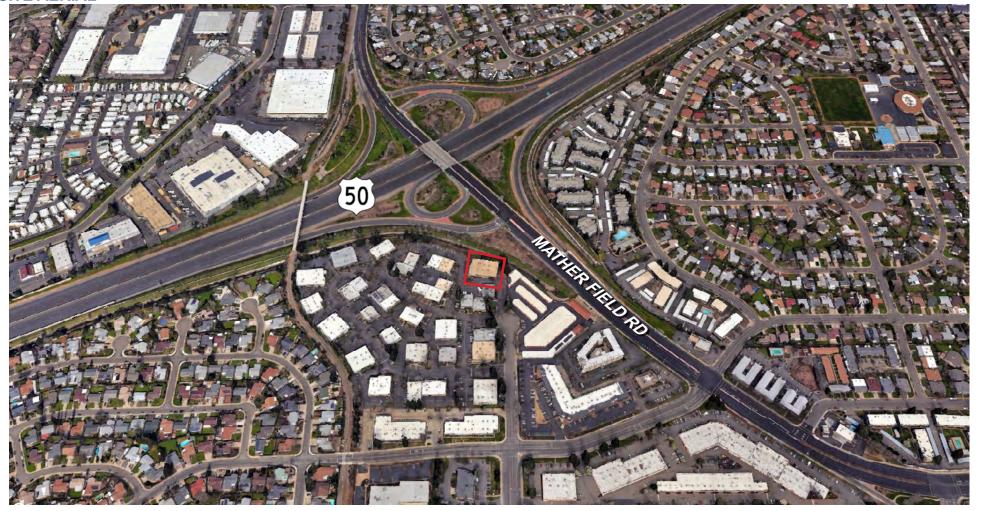

### **SITE AERIAL**

#### LOCATION DESCRIPTION:

Located at 10321 Placer Lane in Sacramento, this prime commercial property sits in the highly sought-after Power Inn industrial submarket, a thriving hub known for its diverse business mix and excellent accessibility. Positioned just minutes from Highway 50, it offers seamless access to major transit routes, making it an ideal location for businesses with both local and regional connections.

The Power Inn area is renowned for its well-maintained infrastructure, proximity to key commercial centers, and a wide range of nearby amenities. Its enduring popularity is due to the convenience it provides for various industries.

The neighborhood around 10321 Placer Lane is bustling with activity, offering easy access to a dynamic workforce and a wide network of industrial, commercial, and retail services. Nearby dining, retail, and essential services further enhance the convenience and appeal of this property for any business.