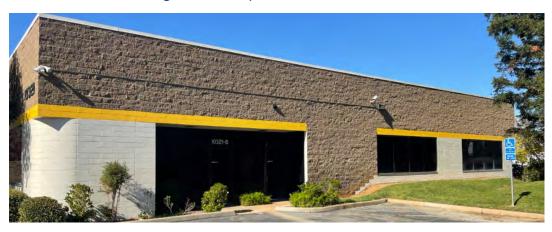

# **OWNER-USER SALE** 10321 PLACER LANE SACRAMENTO, CA

FOR SALE 12,000 SF FLEXINDUSTRIAL BUILDING ETHAN CONRAD

FOR MORE INFORMATION CONTACT:

#### PROPERTY DESCRIPTION:

Situated on a 0.29-acre parcel, this flex industrial building offers approximately 12,000 square feet of versatile space with above-average finishes. The property features a balanced layout of approximately 50% warehouse space and 50% office space, making it an ideal owner-occupied building suitable for a variety of business uses. Built in 1987 with durable CMU masonry block construction, the building was reroofed just four years ago, ensuring long-term reliability.