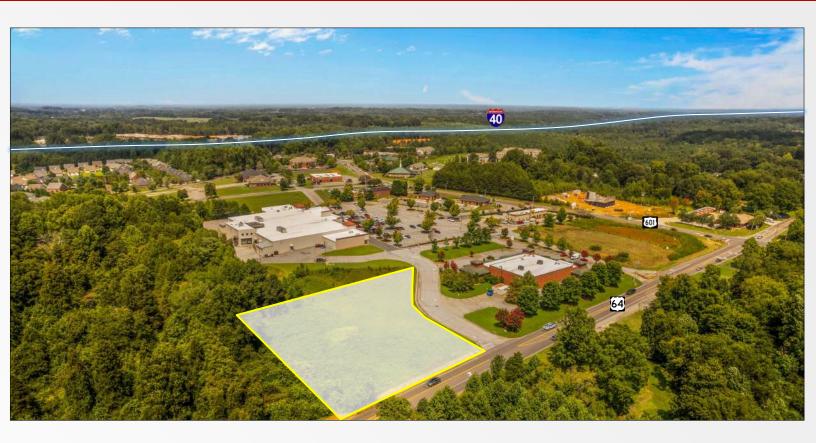

# For Sale \$249,000 +/- 1.07 Acres

Great outparcel inside the Valley Ridge Shopping Center in Mocksville. The property is at the entrance to Valley Ridge with frontage along Hwy 64. Close proximity to I-40, exit 170 Valley Rd., Hwy 601. Flat lot with utilities available. Food Lion anchored shopping center with Ketchie Creek Bakery, Sonic Drive-In, Allstate, and Allegacy Federal Credit Union as existing out-parcels.

#### **Property Details**

| For Sale:              | \$249,000            |
|------------------------|----------------------|
| PIN#:                  | 14-000-00-100        |
| Total Acres:           | +/- 1.07             |
| Proposed Use:          | Commercial / Retail  |
| Proximity to I-40:     | 1.5 miles (Exit 170) |
| Frontage Hwy 64:       | +/-185'              |
| Proximity to Downtown: | 1.5 miles            |