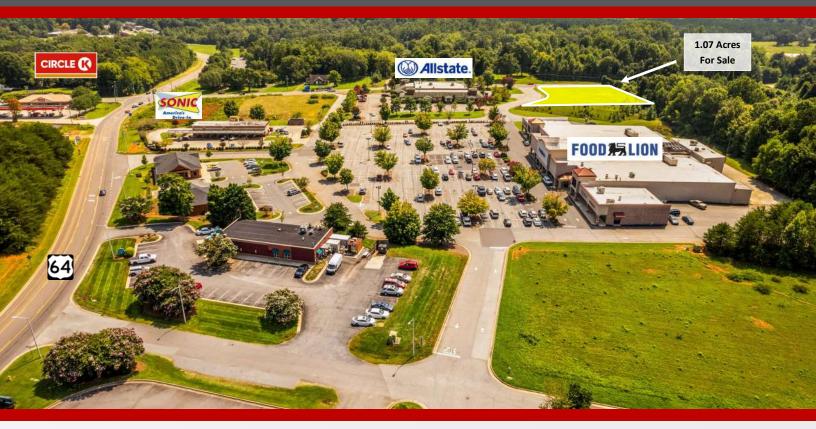

# For Sale \$249,000 +/- 1.07 Acres

Great outparcel inside the Valley Ridge Shopping Center in Mocksville. The property is at the entrance to Valley Ridge with frontage along Hwy 64. Close proximity to I-40, exit 170 Valley Rd., Hwy 601. Flat lot with utilities available. Food Lion anchored shopping center with Ketchie Creek Bakery, Sonic Drive-In, Allstate, and Allegacy Federal Credit Union as existing out-parcels.

#### **Property Details**

| For Sale:              | \$249,000            |
|------------------------|----------------------|
| PIN#:                  | 14-000-00-100        |
| Total Acres:           | +/- 1.07             |
| Proposed Use:          | Commercial / Retail  |
| Proximity to I-40:     | 1.5 miles (Exit 170) |
| Frontage Hwy 64:       | +/-185'              |
| Proximity to Downtown: | 1.5 miles            |