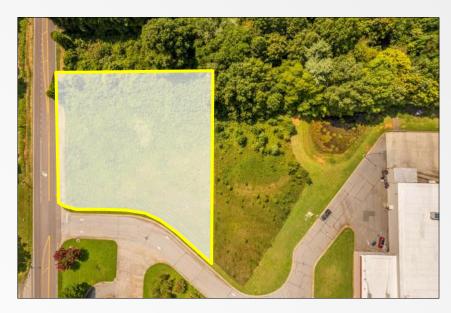

# For Sale \$249,000 +/- 1.07 Acres

Great outparcel inside the Valley Ridge Shopping Center in Mocksville. The property is at the entrance to Valley Ridge with frontage along Hwy 64. Close proximity to I-40, exit 170 Valley Rd., Hwy 601. Flat lot with utilities available. Food Lion anchored shopping center with Ketchie Creek Bakery, Sonic Drive-In, Allstate, and Allegacy Federal Credit Union as existing out-parcels.

#### **Property Details**

| For Sale:              | \$249,000            |
|------------------------|----------------------|
| PIN#:                  | 14-000-00-100        |
| Total Acres:           | +/- 1.07             |
| Proposed Use:          | Commercial / Retail  |
| Proximity to I-40:     | 1.5 miles (Exit 170) |
| Frontage Hwy 64:       | +/-185'              |
| Proximity to Downtown: | 1.5 miles            |