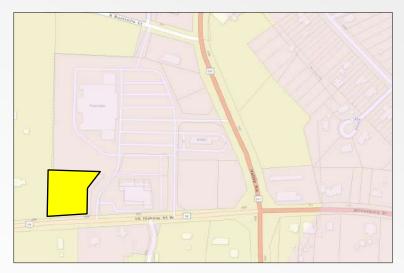

# For Sale \$249,000 +/- 1.07 Acres

Great outparcel inside the Valley Ridge Shopping Center in Mocksville. The property is at the entrance to Valley Ridge with frontage along Hwy 64. Close proximity to I-40, exit 170 Valley Rd., Hwy 601. Flat lot with utilities available. Food Lion anchored shopping center with Ketchie Creek Bakery, Sonic Drive-In, Allstate, and Allegacy Federal Credit Union as existing out-parcels.

#### **Property Details**

| For Sale:              | \$249,000            |
|------------------------|----------------------|
| PIN#:                  | 14-000-00-100        |
| Total Acres:           | +/- 1.07             |
| Proposed Use:          | Commercial / Retail  |
| Proximity to I-40:     | 1.5 miles (Exit 170) |
| Frontage Hwy 64:       | +/-185'              |
| Proximity to Downtown: | 1.5 miles            |