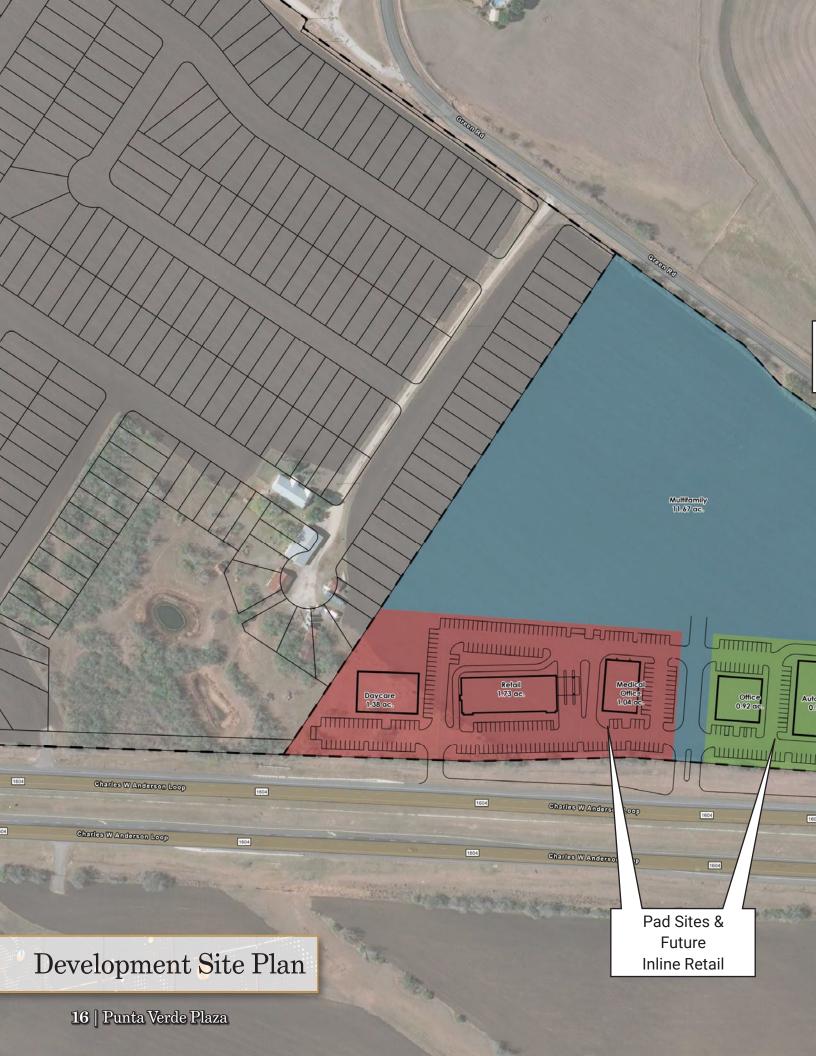

### **Property Highlights**

Address 3065 E Loop 1604 & Green Rd. Converse, TX 78109

**Location** SWC Loop 1604 & Green Rd.

Land 23 acres

Retail Phase 1 17,476 SF

**Legal Description** CB 5088 P-29

**Zoning** OCL

### **Property Description**

Punta Verde Plaza is a mixed-use development featuring a 17,476 sf retail center with pad site opportunities along Loop 1604 just south of the IH-10 Interchange. In addition, two small office buildings are planned to bring professional office space to the project.

### Comments

- Elevated site along Loop 1604 with excellent visibility
- Accessible off Loop 1604 and Green Rd
- Conveniently located to serve booming residential communities in Converse and surrounding areas
- Direct ingress/egress from/to southbound Loop 1604; turnarounds serve northbound Loop 1604 traffic
- Pad sites available along Loop 1604
- Bay size 22' x 70' with flexibility to accommodate larger space needs
- More than 16,000 homes in various stages of development within 5-mile radius (May 2022)
- In addition to retail building, professional office space is also planned in Phase 1
- Additional 11.67 ac available for big box retail or multi-family development