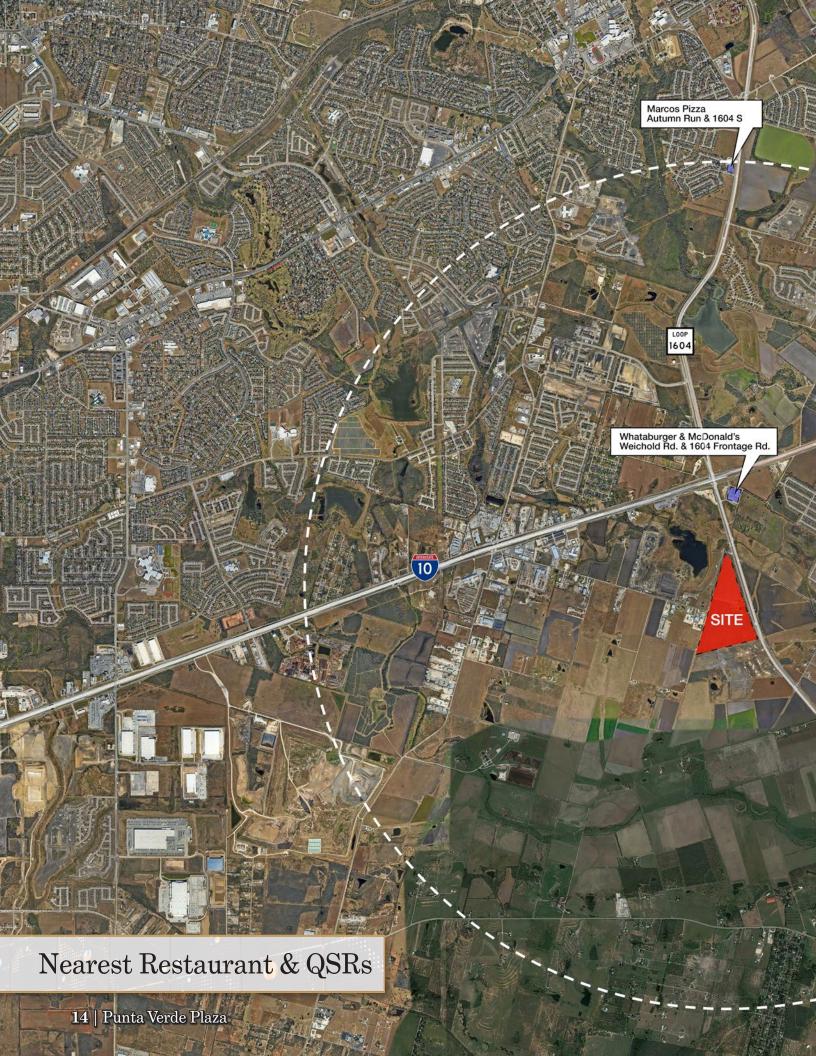

### Comments

- Elevated site along Loop 1604 with excellent visibility
- Accessible off Loop 1604 and Green Rd
- Conveniently located to serve booming residential communities in Converse and surrounding areas
- Direct ingress/egress from/to southbound Loop 1604; turnarounds serve northbound Loop 1604 traffic
- Pad sites available along Loop 1604
- Bay size 22' x 70' with flexibility to accommodate larger space needs
- More than 16,000 homes in various stages of development within 5-mile radius (May 2022)
- In addition to retail building, professional office space is also planned in Phase 1
- Additional 11.67 ac available for big box retail or multi-family development