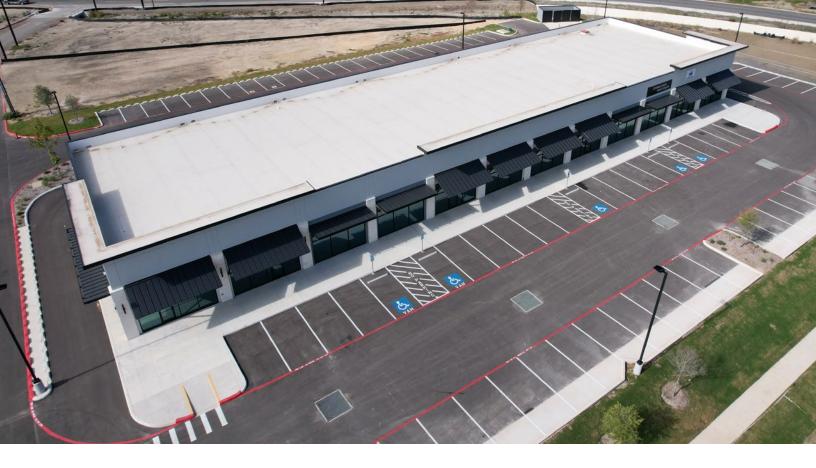

### **Property Description**

Punta Verde Plaza is a mixed-use development featuring a 17,476 sf retail center with pad site opportunities along Loop 1604 just south of the IH-10 Interchange. In addition, two small office buildings are planned to bring professional office space to the project.

### Comments

- Elevated site along Loop 1604 with excellent visibility
- Accessible off Loop 1604 and Green Rd
- Conveniently located to serve booming residential communities in Converse and surrounding areas
- Direct ingress/egress from/to southbound Loop 1604; turnarounds serve northbound Loop 1604 traffic
- Pad sites available along Loop 1604
- Bay size 22' x 70' with flexibility to accommodate larger space needs
- More than 16,000 homes in various stages of development within 5-mile radius (May 2022)
- In addition to retail building, professional office space is also planned in Phase 1
- Additional 11.67 ac available for big box retail or multi-family development