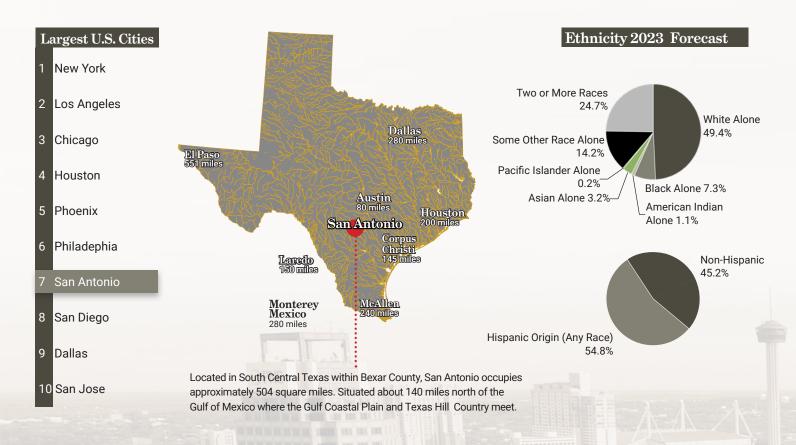

## San Antonio Market Overview

|                                         | Fortune 500 Companies |               |     |  |  |  |  |  |  |  |
|-----------------------------------------|-----------------------|---------------|-----|--|--|--|--|--|--|--|
| 3.111                                   | SAT                   | Rankings      | US  |  |  |  |  |  |  |  |
| Ay/                                     | 1                     | Valero Energy | 24  |  |  |  |  |  |  |  |
| 0                                       | 2                     | USAA          | 101 |  |  |  |  |  |  |  |
| ======================================= | 3                     | iHeartMedia   | 466 |  |  |  |  |  |  |  |
| Z = = = = = =                           | 4                     | NuStar Energy | 998 |  |  |  |  |  |  |  |

### San Antonio-New Braunfels Metro Area

|                 |             |      |           | come      | ucom la | AND THE PARTY OF T |
|-----------------|-------------|------|-----------|-----------|---------------------------------------------|--------------------------------------------------------------------------------------------------------------------------------------------------------------------------------------------------------------------------------------------------------------------------------------------------------------------------------------------------------------------------------------------------------------------------------------------------------------------------------------------------------------------------------------------------------------------------------------------------------------------------------------------------------------------------------------------------------------------------------------------------------------------------------------------------------------------------------------------------------------------------------------------------------------------------------------------------------------------------------------------------------------------------------------------------------------------------------------------------------------------------------------------------------------------------------------------------------------------------------------------------------------------------------------------------------------------------------------------------------------------------------------------------------------------------------------------------------------------------------------------------------------------------------------------------------------------------------------------------------------------------------------------------------------------------------------------------------------------------------------------------------------------------------------------------------------------------------------------------------------------------------------------------------------------------------------------------------------------------------------------------------------------------------------------------------------------------------------------------------------------------------|
| 2010 Census     | 2,142,508   | 34.1 | 763,022   | ld Inc    | hold I                                      | come                                                                                                                                                                                                                                                                                                                                                                                                                                                                                                                                                                                                                                                                                                                                                                                                                                                                                                                                                                                                                                                                                                                                                                                                                                                                                                                                                                                                                                                                                                                                                                                                                                                                                                                                                                                                                                                                                                                                                                                                                                                                                                                           |
| 2020 Census     | g 2,558,143 | 36.0 | 925,609   | nsehol    | Iouse                                       | ta In                                                                                                                                                                                                                                                                                                                                                                                                                                                                                                                                                                                                                                                                                                                                                                                                                                                                                                                                                                                                                                                                                                                                                                                                                                                                                                                                                                                                                                                                                                                                                                                                                                                                                                                                                                                                                                                                                                                                                                                                                                                                                                                          |
| 2023 Estimate   | 2,698,487   | 36.5 | 984,040   | \$98,647  | \$68,549                                    | , \$36,100                                                                                                                                                                                                                                                                                                                                                                                                                                                                                                                                                                                                                                                                                                                                                                                                                                                                                                                                                                                                                                                                                                                                                                                                                                                                                                                                                                                                                                                                                                                                                                                                                                                                                                                                                                                                                                                                                                                                                                                                                                                                                                                     |
| 2028 Projection | 2,872,957   | 37.3 | 1,059,737 | \$111,302 | \$68,549<br>\$77,763                        | \$41,175                                                                                                                                                                                                                                                                                                                                                                                                                                                                                                                                                                                                                                                                                                                                                                                                                                                                                                                                                                                                                                                                                                                                                                                                                                                                                                                                                                                                                                                                                                                                                                                                                                                                                                                                                                                                                                                                                                                                                                                                                                                                                                                       |