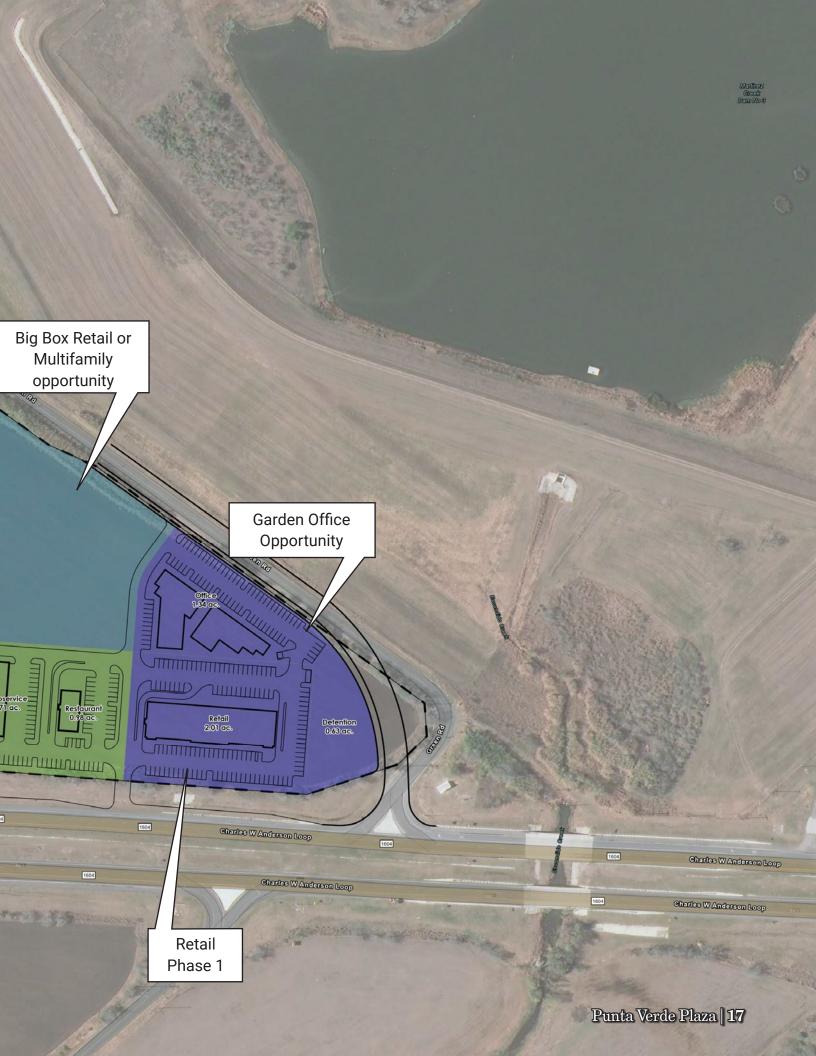

### Comments

- Elevated site along Loop 1604 with excellent visibility
- Accessible off Loop 1604 and Green Rd
- Conveniently located to serve booming residential communities in Converse and surrounding areas
- Direct ingress/egress from/to southbound Loop 1604; turnarounds serve northbound Loop 1604 traffic
- Pad sites available along Loop 1604
- Bay size 22' x 70' with flexibility to accommodate larger space needs
- More than 16,000 homes in various stages of development within 5-mile radius (May 2022)
- In addition to retail building, professional office space is also planned in Phase 1
- Additional 11.67 ac available for big box retail or multi-family development

Retail Phase 1

TOTAL AREA: 17, 536 S.F. RISER ROOM: - 60 S.F. G.L.A.: 17,476 S.F.