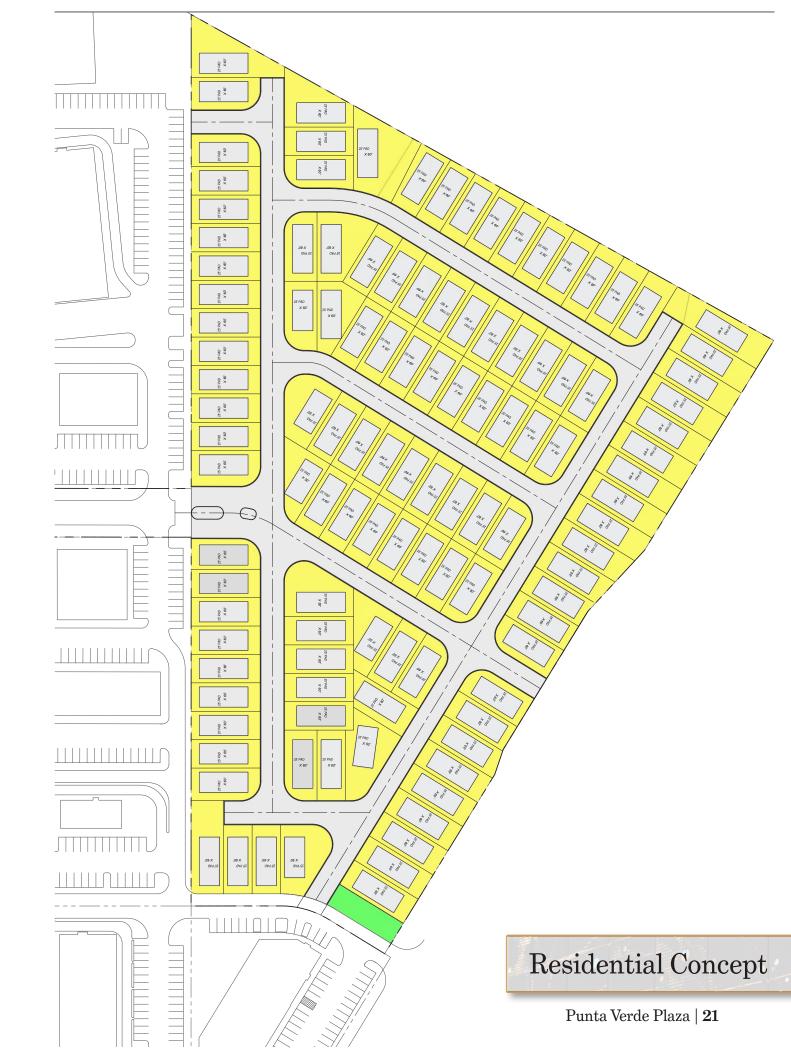

### Comments

- Elevated site along Loop 1604 with excellent visibility
- Accessible off Loop 1604 and Green Rd
- Conveniently located to serve booming residential communities in Converse and surrounding areas
- Direct ingress/egress from/to southbound Loop 1604; turnarounds serve northbound Loop 1604 traffic
- Pad sites available along Loop 1604
- Bay size 22' x 70' with flexibility to accommodate larger space needs
- More than 16,000 homes in various stages of development within 5-mile radius (May 2022)
- In addition to retail building, professional office space is also planned in Phase 1
- Additional 11.67 ac available for big box retail or multi-family development