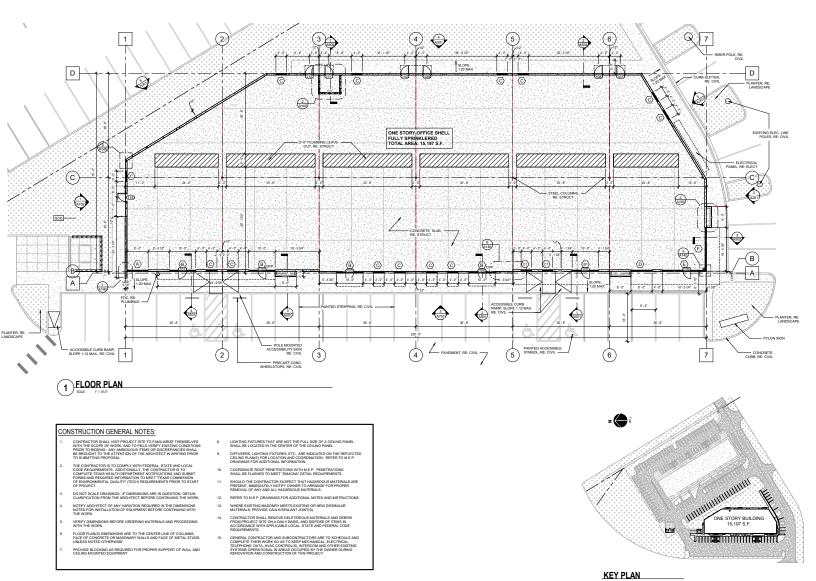

Retail Phase 1

TOTAL AREA: 17, 536 S.F. RISER ROOM: - 60 S.F. G.L.A.: 17,476 S.F.