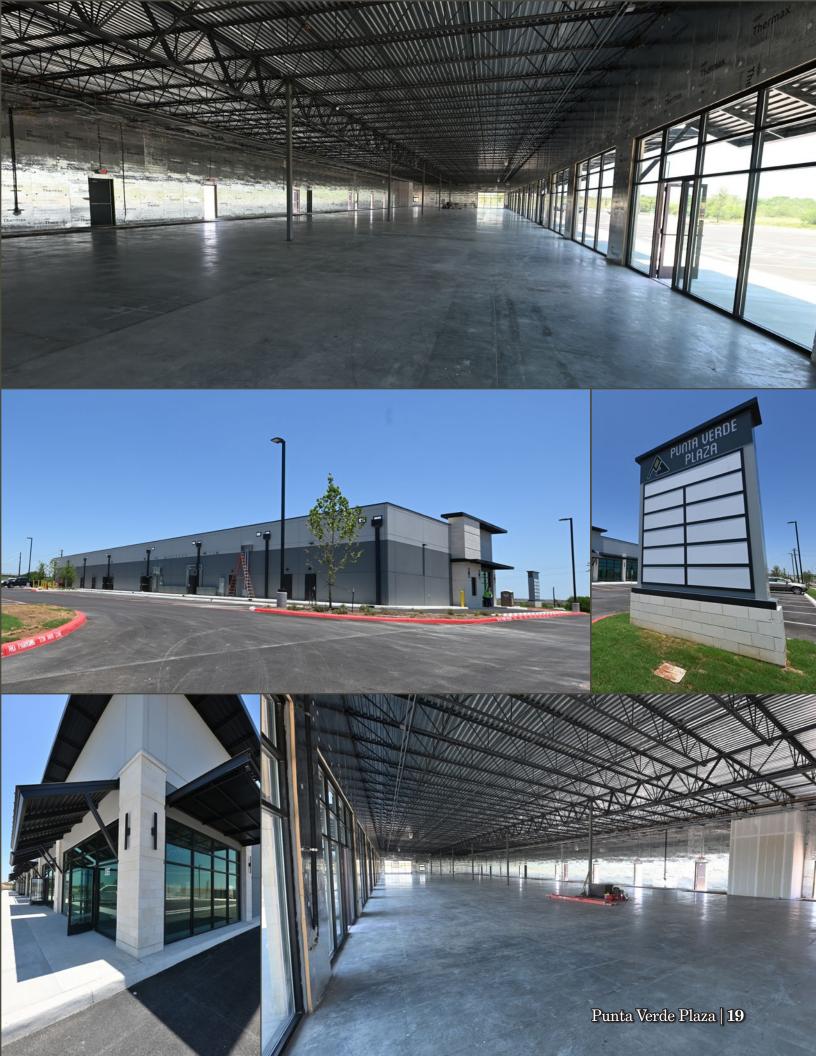

### **Property Description**

Punta Verde Plaza is a mixed-use development featuring a 17,476 sf retail center with pad site opportunities along Loop 1604 just south of the IH-10 Interchange. In addition, two small office buildings are planned to bring professional office space to the project.

### Comments

- Elevated site along Loop 1604 with excellent visibility
- Accessible off Loop 1604 and Green Rd
- Conveniently located to serve booming residential communities in Converse and surrounding areas
- Direct ingress/egress from/to southbound Loop 1604; turnarounds serve northbound Loop 1604 traffic
- Pad sites available along Loop 1604
- Bay size 22' x 70' with flexibility to accommodate larger space needs
- More than 16,000 homes in various stages of development within 5-mile radius (May 2022)
- In addition to retail building, professional office space is also planned in Phase 1
- Additional 11.67 ac available for big box retail or multi-family development