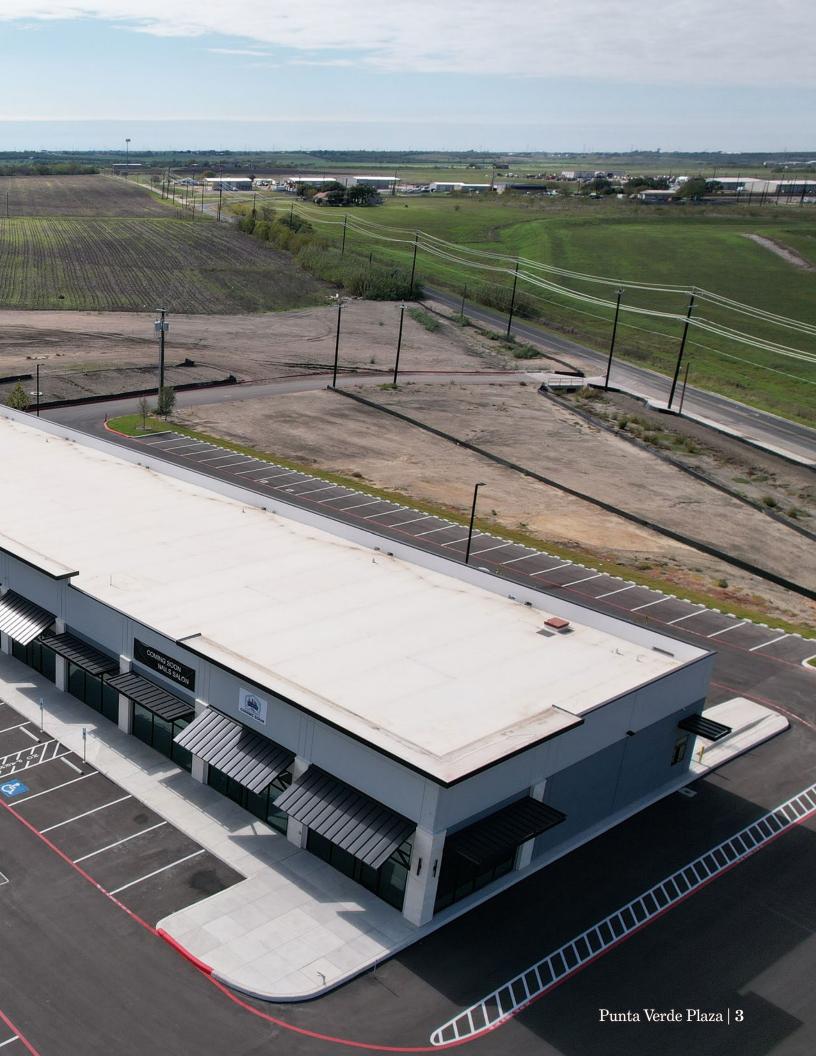

### **Property Highlights**

Address 3065 E Loop 1604 & Green Rd. Converse, TX 78109

**Location** SWC Loop 1604 & Green Rd.

Land 23 acres

Retail Phase 1 17,476 SF

**Legal Description** CB 5088 P-29

**Zoning** OCL

### **Property Description**

Punta Verde Plaza is a mixed-use development featuring a 17,476 sf retail center with pad site opportunities along Loop 1604 just south of the IH-10 Interchange. In addition, two small office buildings are planned to bring professional office space to the project.