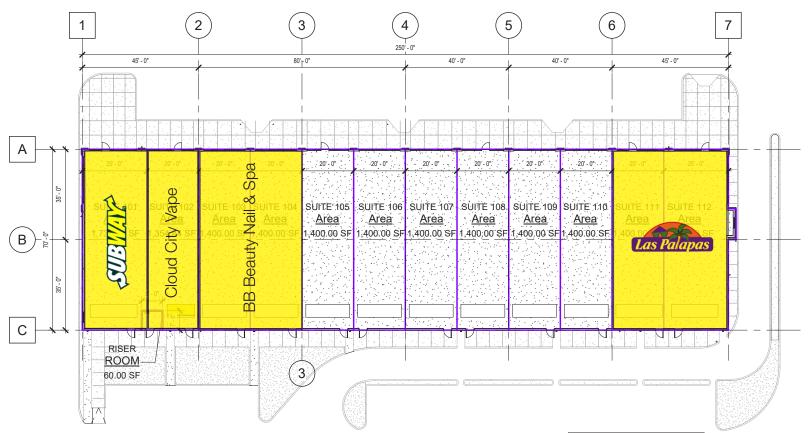

## Availability & Rates

**Retail Leasing** 

SF Available Total Available 1,400 - 8,400 Shell Space

Bay Dimensions / Sizes Inline spaces from 1,400 SF (20' x 70')

Lease Price \$28.00 - \$32.00 NNN

**Triple Net** Estimated \$10.00

Retail Phase 1

TOTAL AREA: 17, 536 S.F. RISER ROOM: - 60 S.F. G.L.A.: 17,476 S.F.