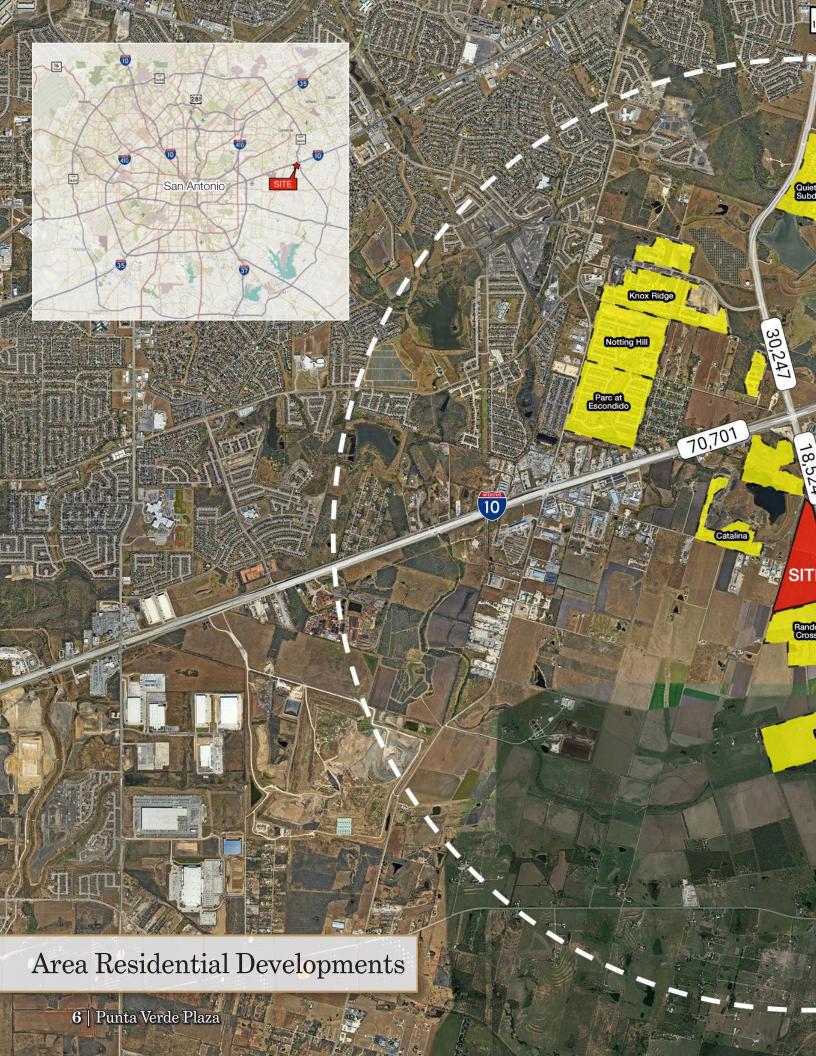

### Comments

- Elevated site along Loop 1604 with excellent visibility
- Accessible off Loop 1604 and Green Rd
- Conveniently located to serve booming residential communities in Converse and surrounding areas
- Direct ingress/egress from/to southbound Loop 1604; turnarounds serve northbound Loop 1604 traffic
- Pad sites available along Loop 1604
- Bay size 22' x 70' with flexibility to accommodate larger space needs
- More than 16,000 homes in various stages of development within 5-mile radius (May 2022)
- In addition to retail building, professional office space is also planned in Phase 1
- Additional 11.67 ac available for big box retail or multi-family development