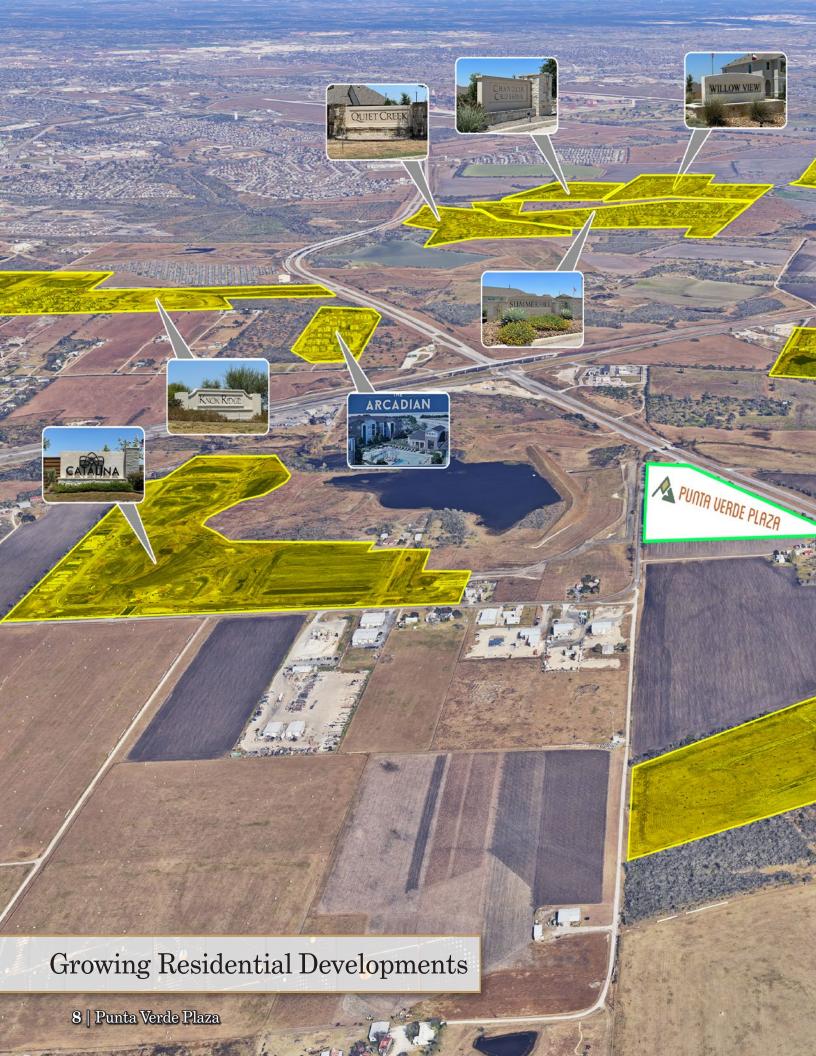

### Comments

- Elevated site along Loop 1604 with excellent visibility
- Accessible off Loop 1604 and Green Rd
- Conveniently located to serve booming residential communities in Converse and surrounding areas
- Direct ingress/egress from/to southbound Loop 1604; turnarounds serve northbound Loop 1604 traffic
- Pad sites available along Loop 1604
- Bay size 22' x 70' with flexibility to accommodate larger space needs
- More than 16,000 homes in various stages of development within 5-mile radius (May 2022)
- In addition to retail building, professional office space is also planned in Phase 1
- Additional 11.67 ac available for big box retail or multi-family development