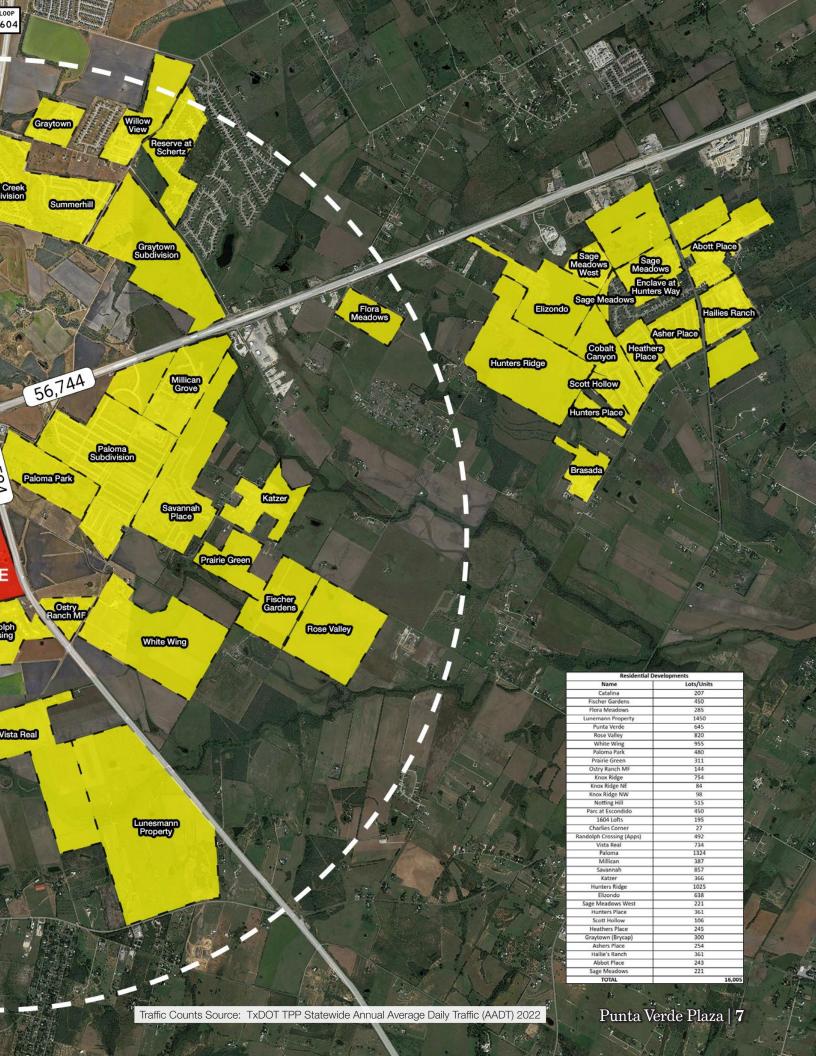

### Comments

- Elevated site along Loop 1604 with excellent visibility
- Accessible off Loop 1604 and Green Rd
- Conveniently located to serve booming residential communities in Converse and surrounding areas
- Direct ingress/egress from/to southbound Loop 1604; turnarounds serve northbound Loop 1604 traffic
- Pad sites available along Loop 1604
- Bay size 22' x 70' with flexibility to accommodate larger space needs
- More than 16,000 homes in various stages of development within 5-mile radius (May 2022)
- In addition to retail building, professional office space is also planned in Phase 1
- Additional 11.67 ac available for big box retail or multi-family development