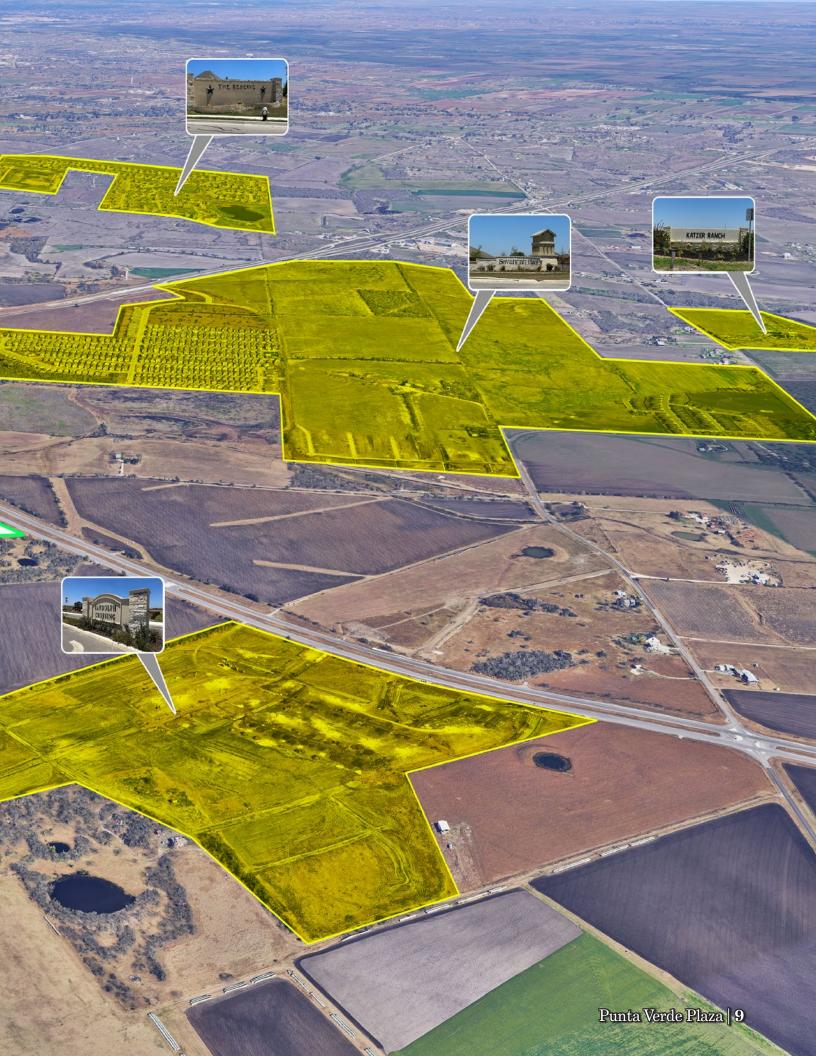

### Comments

- Elevated site along Loop 1604 with excellent visibility
- Accessible off Loop 1604 and Green Rd
- Conveniently located to serve booming residential communities in Converse and surrounding areas
- Direct ingress/egress from/to southbound Loop 1604; turnarounds serve northbound Loop 1604 traffic
- Pad sites available along Loop 1604
- Bay size 22' x 70' with flexibility to accommodate larger space needs
- More than 16,000 homes in various stages of development within 5-mile radius (May 2022)
- In addition to retail building, professional office space is also planned in Phase 1
- Additional 11.67 ac available for big box retail or multi-family development