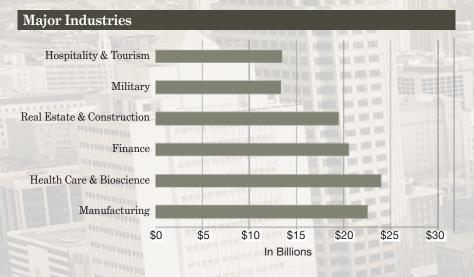

## San Antonio Market Overview

|                                         | Fortune 500 Companies |               |     |  |  |  |  |  |  |  |
|-----------------------------------------|-----------------------|---------------|-----|--|--|--|--|--|--|--|
| 3.111                                   | SAT                   | Rankings      | US  |  |  |  |  |  |  |  |
| Ay/                                     | 1                     | Valero Energy | 24  |  |  |  |  |  |  |  |
| 0                                       | 2                     | USAA          | 101 |  |  |  |  |  |  |  |
| ======================================= | 3                     | iHeartMedia   | 466 |  |  |  |  |  |  |  |
| Z = = = = = =                           | 4                     | NuStar Energy | 998 |  |  |  |  |  |  |  |