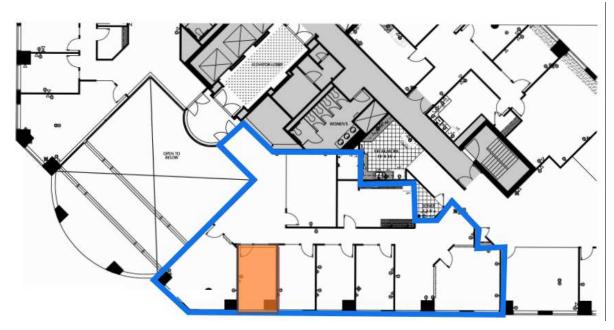

### **PROPERTY OVERVIEW**

Lease Term:Minimum 1 Year LeaseAvailable SF:156 SF

### **SUITE DETAILS**

Single private office for sublease within shared suite at The Citadel Office in Cherry Creek. Get a chance to rent an executive office in a Class A building for an unbeatable price.