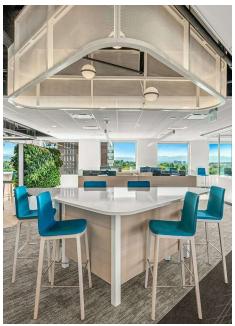

### **PROPERTY FEATURES**

- Private conference room and kitchenette
- Access to building amenities such as fitness center, breakroom with coffee and drinks, and much more
- Covered parking available separately, \$110/ month unreserved, \$150/month reserved