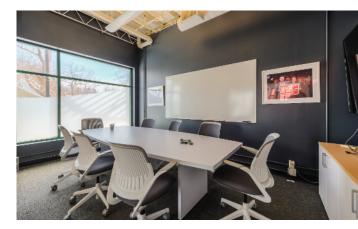

## Details

Approximately 8,309 sq/ft

- Suite 101 1,979 sq/ft
- Suite 103 2,498 sq/ft
- Suite 200 1,196 sq/ft
- Suite 220 1,576 sq/ft
- Suite 250 1,060 sq/ft
- Suite 101 has two man door entrances on 15th Street, perfect for retail/coffee shop/studio. Excellent visibility with high foot traffic. High ceilings and tons of natural light.
- Located in Downtown Boulder, walk to Pearl Street, farmer's market, on the Boulder Creek bike bath.
- Two story modern office building, includes private closed door offices, open bullpen, conference rooms, and kitchen.
- 3 on site parking spaces plus 30 parking passes in the City lots, located at 1745 14th Street, \$278/quarter.
- · NNN includes CAM, taxes and insurance.
- · All utilities included: gas, electric, and water.
- · Year Built 1965, remodeled in 2000.