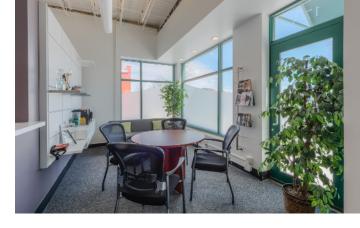

## Details

Approximately 8,309 sq/ft

- Suite 101 1,979 sq/ft
- Suite 103 2,498 sq/ft
- Suite 200 1,196 sq/ft
- Suite 220 1,576 sq/ft
- Suite 250 1,060 sq/ft
- Suite 101 has two man door entrances on 15th Street, perfect for retail/coffee shop/studio. Excellent visibility with high foot traffic. High ceilings and tons of natural light.
- Located in Downtown Boulder, walk to Pearl Street, farmer's market, on the Boulder Creek bike bath.
- Two story modern office building, includes private closed door offices, open bullpen, conference rooms, and kitchen.
- 3 on site parking spaces plus 30 parking passes in the City lots, located at 1745 14th Street, \$278/quarter.
- · NNN includes CAM, taxes and insurance.
- · All utilities included: gas, electric, and water.
- · Year Built 1965, remodeled in 2000.