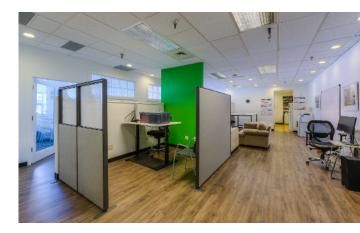

## Details

Approximately 8,309 sq/ft

- Suite 101 1,979 sq/ft
- Suite 103 2,498 sq/ft
- Suite 200 1,196 sq/ft
- Suite 220 1,576 sq/ft
- Suite 250 1,060 sq/ft
- Suite 101 has two man door entrances on 15th Street, perfect for retail/coffee shop/studio. Excellent visibility with high foot traffic. High ceilings and tons of natural light.
- Located in Downtown Boulder, walk to Pearl Street, farmer's market, on the Boulder Creek bike bath.
- Two story modern office building, includes private closed door offices, open bullpen, conference rooms, and kitchen.
- 3 on site parking spaces plus 30 parking passes in the City lots, located at 1745 14th Street, \$278/quarter.
- · NNN includes CAM, taxes and insurance.
- · All utilities included: gas, electric, and water.
- · Year Built 1965, remodeled in 2000.