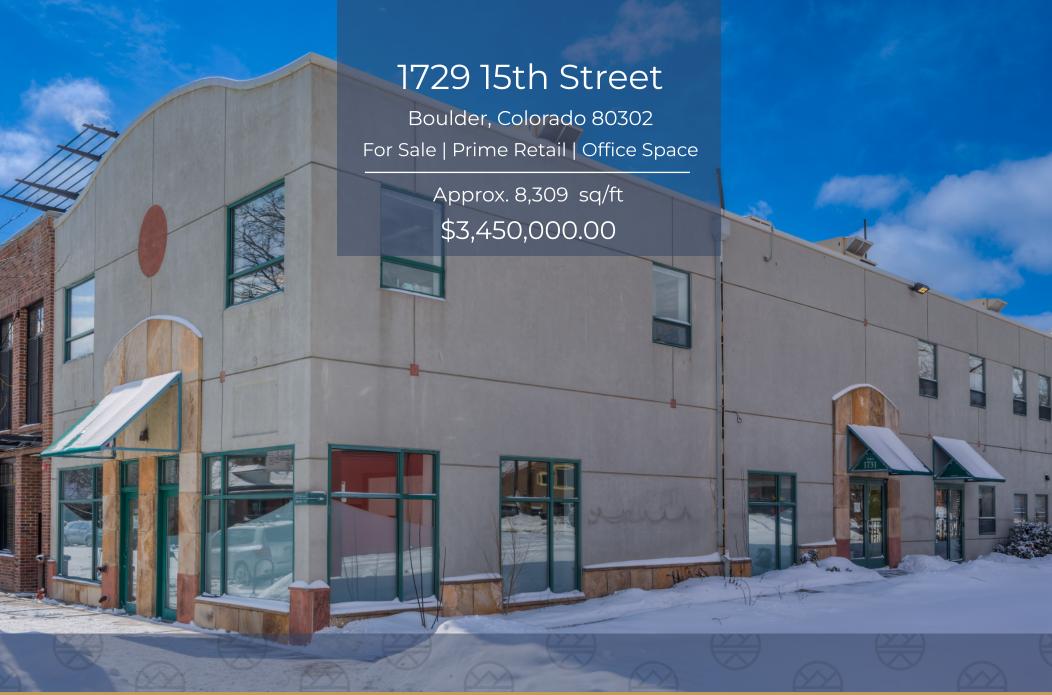

## Details

Approximately 8,309 sq/ft

- Suite 101 1,979 sq/ft
- Suite 103 2,498 sq/ft
- Suite 200 1,196 sq/ft
- Suite 220 1,576 sq/ft
- Suite 250 1,060 sq/ft
- Suite 101 has two man door entrances on 15th Street, perfect for retail/coffee shop/studio. Excellent visibility with high foot traffic. High ceilings and tons of natural light.
- Located in Downtown Boulder, walk to Pearl Street, farmer's market, on the Boulder Creek bike bath.
- Two story modern office building, includes private closed door offices, open bullpen, conference rooms, and kitchen.
- 3 on site parking spaces plus 30 parking passes in the City lots, located at 1745 14th Street, \$278/quarter.
- · NNN includes CAM, taxes and insurance.
- · All utilities included: gas, electric, and water.
- · Year Built 1965, remodeled in 2000.

1729 15th Street 2