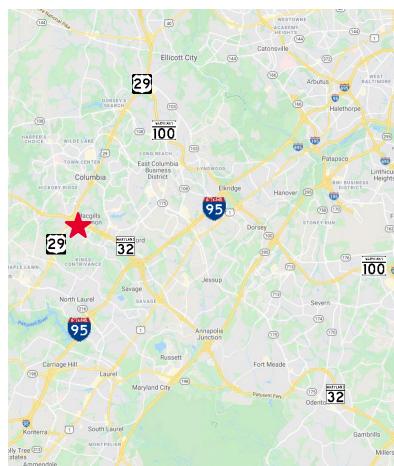

#### **Features**

- Five-building, single-story office and office/flex product
- Short drive from numerous and neighboring retail including Kings Contrivance Center, Snowden Square Shopping Center, Columbia Town Center, and Maple Lawn
- Well capitalized ownership providing professional and responsive "in-house" property management services
- Centrally located between major employment centers of Ft. Meade (NSA, DISA, US Cyber Command, etc.), JHU APL, Downtown Columbia, and BWI Airport
- Direct full service interchange access to MD Route 32 linking Rivers Center to Washington, DC and Baltimore by I-95, I-295, and US 29