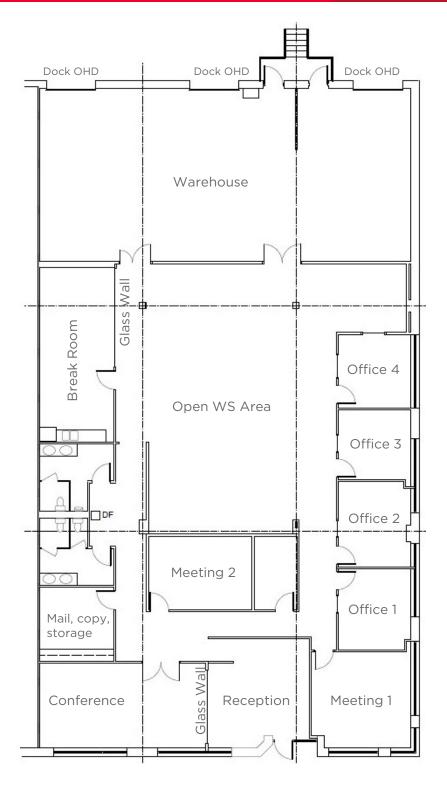

### Full Building Floor Plan - 8300 Guilford Road

AVAILABLE 9,393 RSF

(75% office/ 25% warehouse) 2 dock-hi OHD's 3<sup>rd</sup> could be added

Scott N. Matthews Senior Director +1 410 953 6697 scott.matthews@cushwake.com

### 8300 Guilford Road - 9,393 RSF Office/Flex

- 9,393 SF of Flex Space
- 2-3 dock hi OHD's
- ~75% office space / 25% warehouse
- $\bullet$  Space can be combined with an adjacent 3,828 SF suite for up to 13,221 SF which includes at-grade loading capabilities