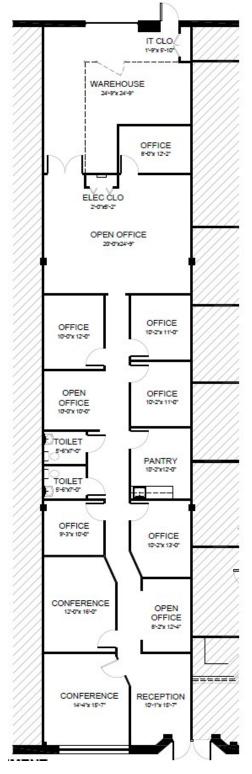

## 8320 Guilford Road 6,780 RSF - Suite A Office/Flex

- 70% office / 30% warehouse (14' clear )
- 3 dock hi OHD's
- End unit with 100± LF window line

Scott N. Matthews Senior Director +1 410 953 6697 scott.matthews@cushwake.com