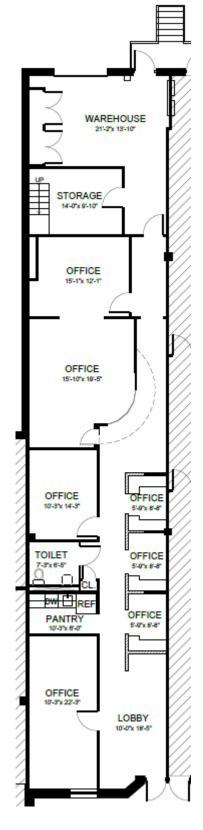

### Full Building Floor Plan - 8300 Guilford Road

AVAILABLE 9,393 RSF

(75% office/ 25% warehouse) 2 dock-hi OHD's 3<sup>rd</sup> could be added

Scott N. Matthews Senior Director +1 410 953 6697 scott.matthews@cushwake.com

### 8300 Guilford Road - 9,393 RSF Office/Flex

- 9,393 SF of Flex Space
- 2-3 dock hi OHD's
- ~75% office space / 25% warehouse
- $\bullet$  Space can be combined with an adjacent 3,828 SF suite for up to 13,221 SF which includes at-grade loading capabilities