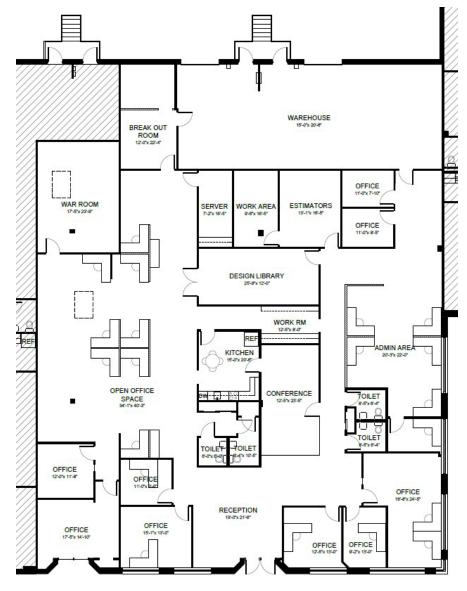

### 8300 Guilford Road - 9,393 RSF Office/Flex

- 9,393 SF of Flex Space
- 2-3 dock hi OHD's
- ~75% office space / 25% warehouse
- $\bullet$  Space can be combined with an adjacent 3,828 SF suite for up to 13,221 SF which includes at-grade loading capabilities