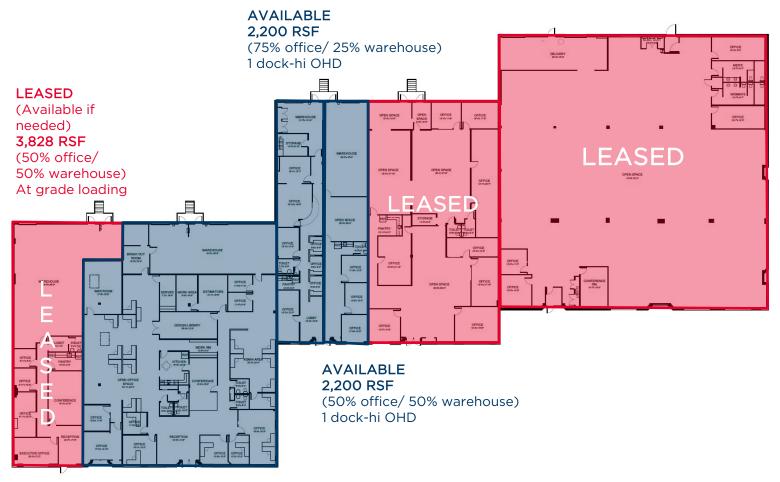

## 8300 Guilford Road 2,200 RSF - Suite D Office/Flex

- 2,200 SF of Flex Space
- 1 dock hi OHD's
- ~75% office space / 25% warehouse

Scott N. Matthews Senior Director +1 410 953 6697 scott.matthews@cushwake.com

# Rivers Center 8300-8335 Guilford Road / Columbia, MD

## 8300 Guilford Road 2,200 RSF - Suite E Office/Flex

- 2,200 SF of Flex Space
- 1 dock hi OHD's
- ~50% office space / 50% warehouse

Scott N. Matthews Senior Director +1 410 953 6697 scott.matthews@cushwake.com