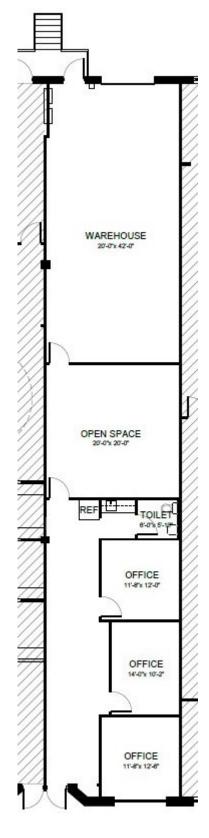

## 8310 Guilford Road 3,136 RSF - Suite C Office/Flex

- 80% office space / 20% warehouse
- 1 dock hi OHD's
- Space can be combined with adjacent suites for up to 11,249 SF

Scott N. Matthews Senior Director +1 410 953 6697 scott.matthews@cushwake.com

## 8310 Guilford Road 3,827 RSF - Suite D Office/Flex

- 70% office space / 30% warehouse
- Glass conference room in place
- 1 dock hi OHD's
- Space can be combined with adjacent suites for up to 11,249 SF