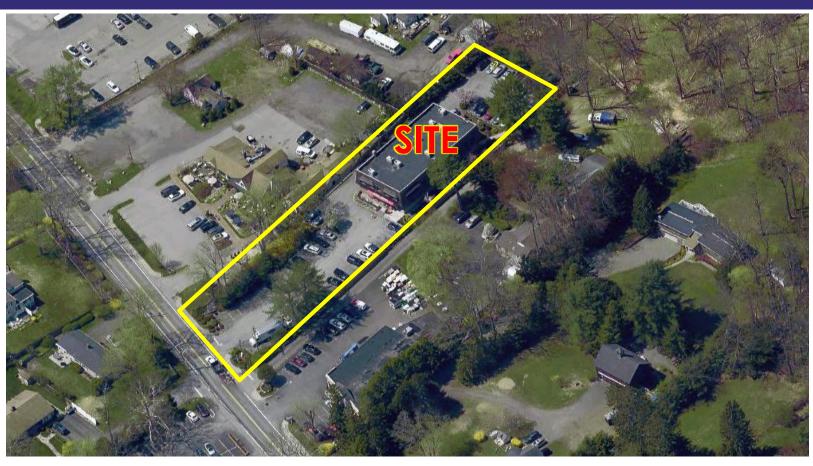

#### ADDITIONAL INFORMATION:

- 9,200 SF Mixed Use Office/Retail Building on a 1 Acre Lot
- Situated in the Heart of the Affluent Community of Bedford Village
- 45 Parking Spaces
- Easily Accessible
- Excellent Visibility Along Route 22