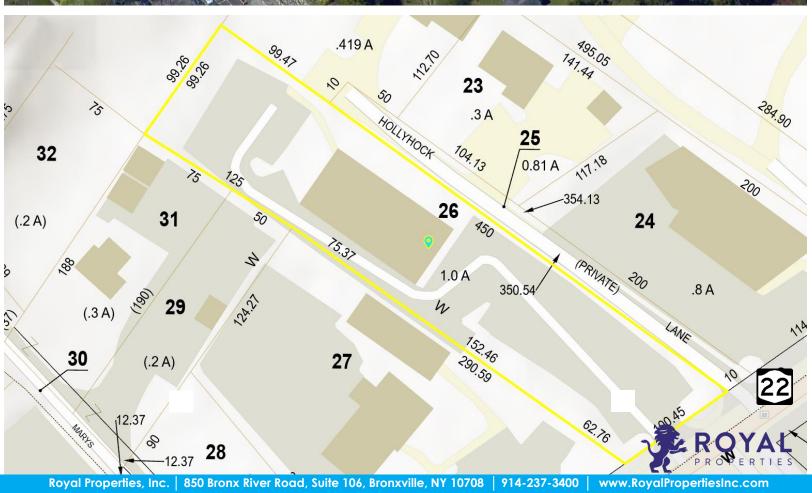

#### ADDITIONAL INFORMATION:

- 9,200 SF Mixed Use Office/Retail Building on a 1 Acre Lot
- Situated in the Heart of the Affluent Community of Bedford Village
- 45 Parking Spaces
- Easily Accessible
- Excellent Visibility Along Route 22