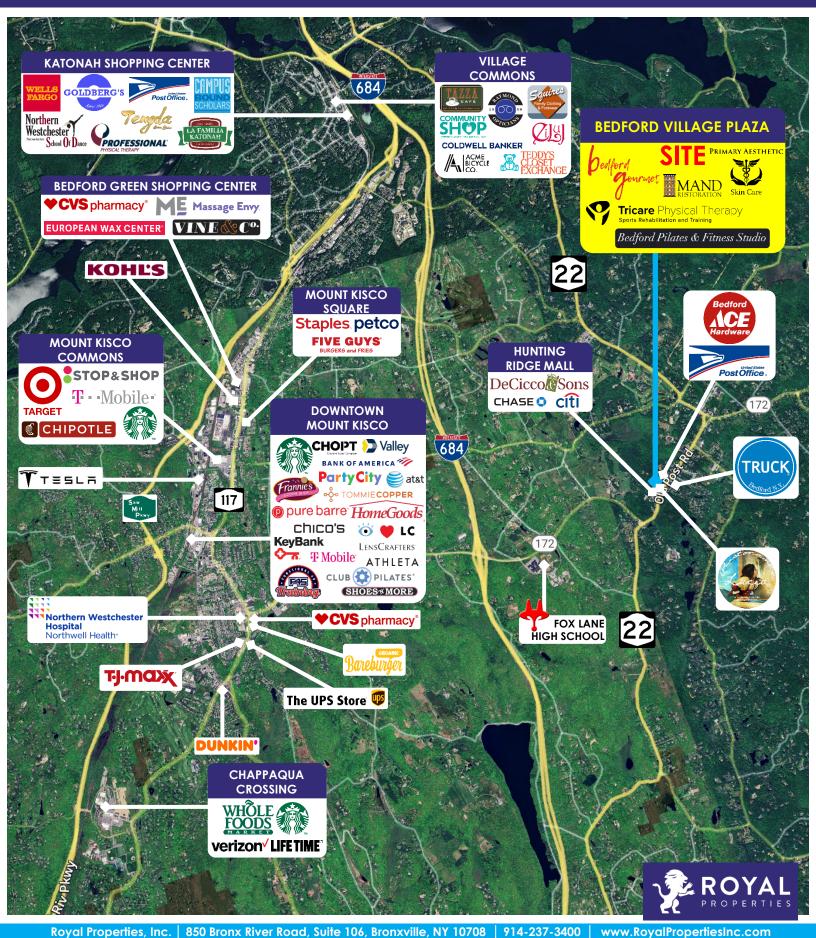

#### **NEIGHBORING BUSINESSES:**

DeCicco & Sons, Ace Hardware, USPS, Chase, Access PT, Citibank, Bradsell Contracting, Ristorante Lucia, Truck, Target, Wells Farco, CVS, Stop & Shop and many more