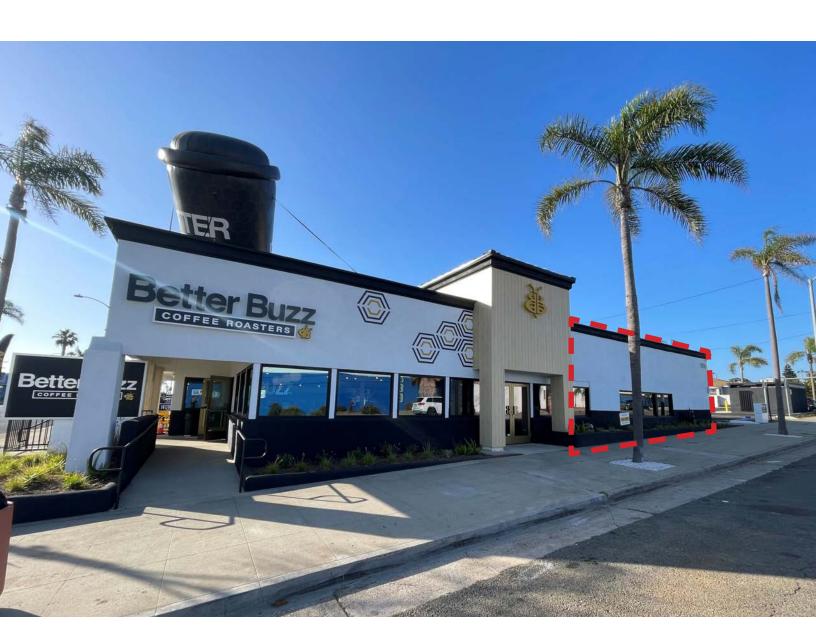

# 1050 S Coast Hwy Oceanside, CA

FOR LEASE. RETAIL SPACE AVAILABLE

Jack Avarello. 858.257.3484 . javarello@retailinsite.net

### **Property Features.**

- Approximately 1,281 sf retail space available for lease + Monument signage available
- Retail exposure to Coast Hwy in Oceanside
- + Property offers great synergy with neighboring Better Buzz Coffee
- Strong traffic counts of 22,500 CPD on S Coast Hwy