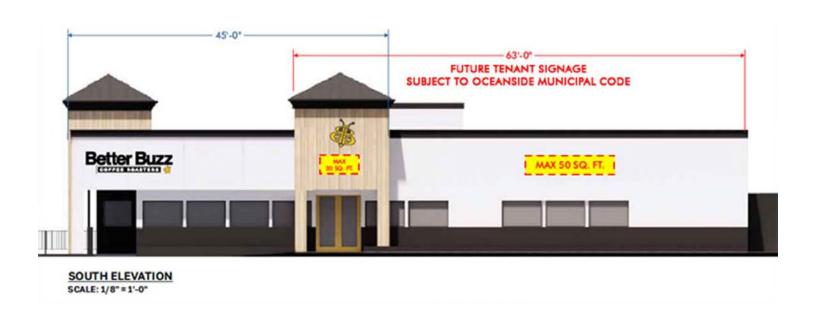

### **Property Features.**

- Approximately 1,281 sf retail space available for lease + Monument signage available
- Retail exposure to Coast Hwy in Oceanside
- + Property offers great synergy with neighboring Better Buzz Coffee
- Strong traffic counts of 22,500 CPD on S Coast Hwy