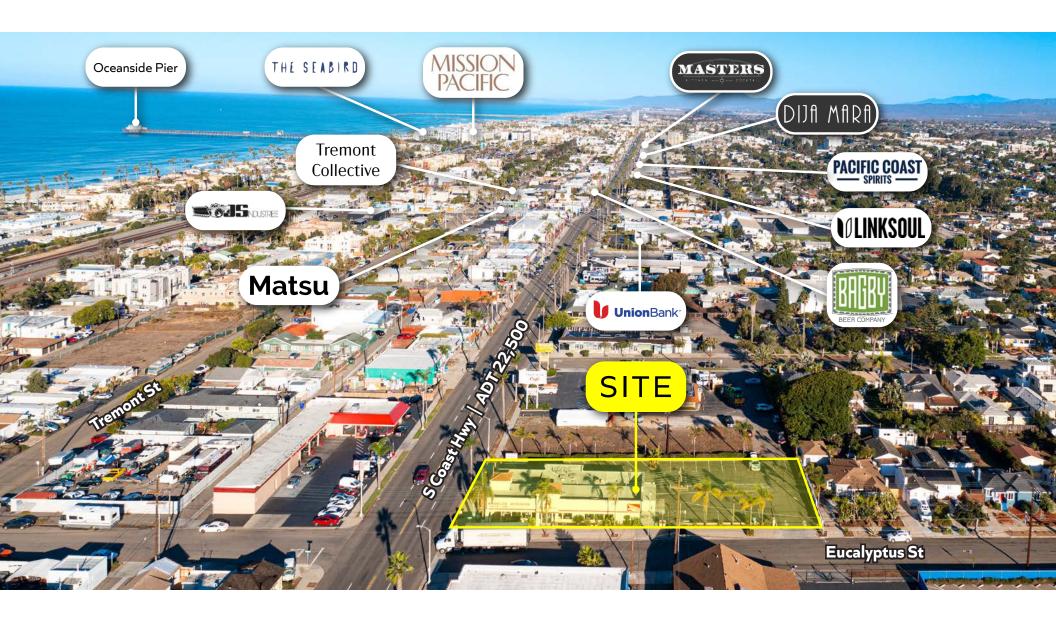

### **Property Features.**

- Approximately 1,281 sf retail space available for lease + Monument signage available
- Retail exposure to Coast Hwy in Oceanside
- + Property offers great synergy with neighboring Better Buzz Coffee
- Strong traffic counts of 22,500 CPD on S Coast Hwy