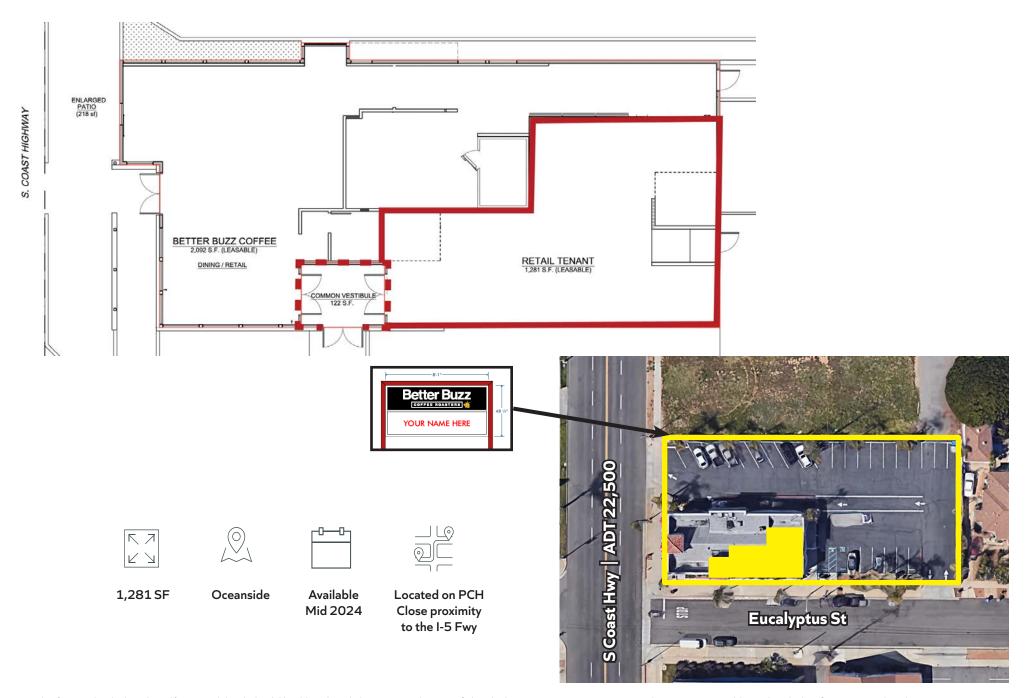

### **Property Features.**

- Approximately 1,281 sf retail space available for lease + Monument signage available
- Retail exposure to Coast Hwy in Oceanside
- + Property offers great synergy with neighboring Better Buzz Coffee
- Strong traffic counts of 22,500 CPD on S Coast Hwy