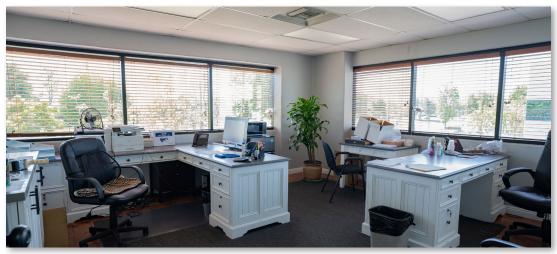

## **PROPERTY DESCRIPTION:**

- ±1,450 SF Newly Improved Second Story Office Space
- ±1,850 SF Drop-Ceiling MFG. Area (±12' Clearance) (Hypothetical Floor Plan)
- 2 Ground Level Doors
- · 400 Amps, 120/208 Volt Service (Verify)
- · 21' Warehouse Clearance
- 2:1,000 SF Parking Ratio (12 Stalls)
- Built in 1989
- Immediate 5 Freeway Access