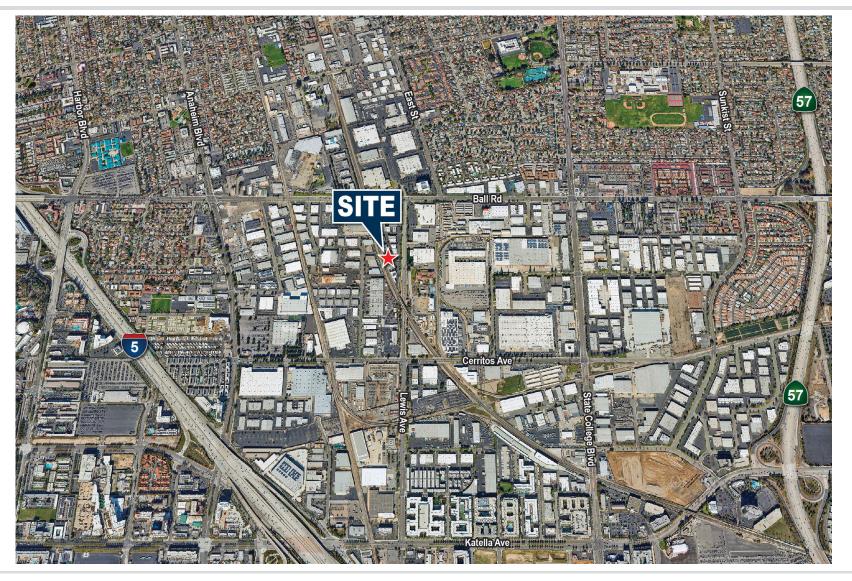

## **PROPERTY DESCRIPTION:**

- ±1,450 SF Newly Improved Second Story Office Space
- ±1,850 SF Drop-Ceiling MFG. Area (±12' Clearance) (Hypothetical Floor Plan)
- 2 Ground Level Doors
- · 400 Amps, 120/208 Volt Service (Verify)
- · 21' Warehouse Clearance
- 2:1,000 SF Parking Ratio (12 Stalls)
- Built in 1989
- Immediate 5 Freeway Access