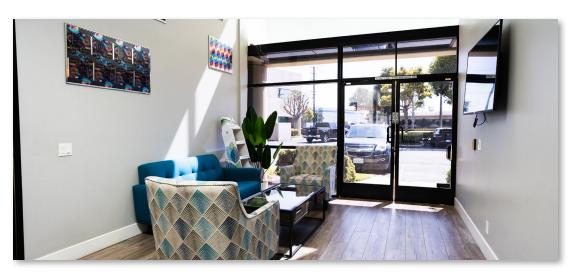

## **PROPERTY DESCRIPTION:**

- ±1,450 SF Newly Improved Second Story Office Space
- ±1,850 SF Drop-Ceiling MFG. Area (±12' Clearance) (Hypothetical Floor Plan)
- 2 Ground Level Doors
- · 400 Amps, 120/208 Volt Service (Verify)
- · 21' Warehouse Clearance
- 2:1,000 SF Parking Ratio (12 Stalls)
- Built in 1989
- Immediate 5 Freeway Access