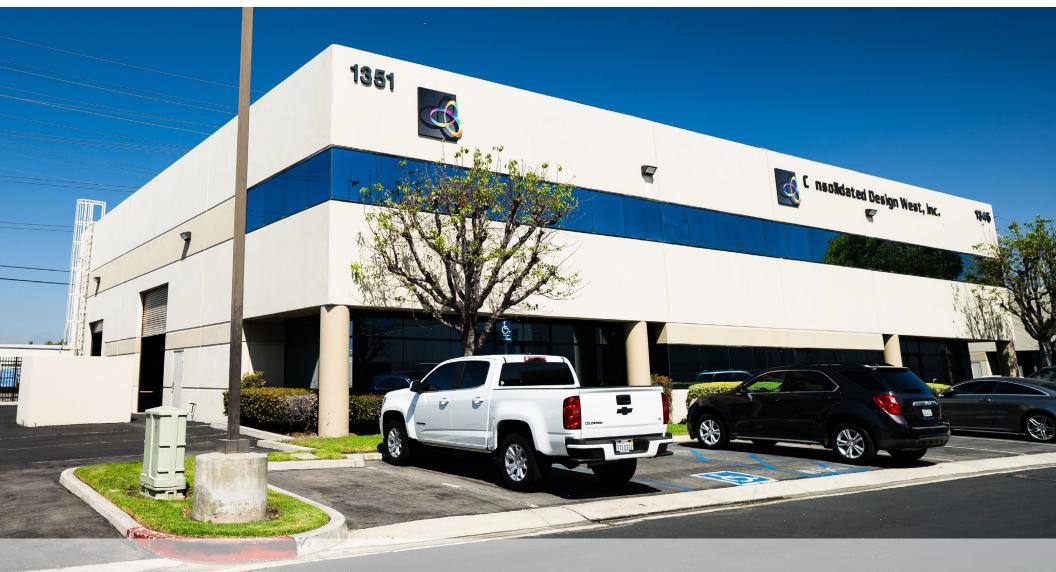

# **FOR SALE**

## 1351 S LEWIS STREET, ANAHEIM, CA

## **PROPERTY DESCRIPTION:**

- ±1,450 SF Newly Improved Second Story Office Space
- ±1,850 SF Drop-Ceiling MFG. Area (±12' Clearance) (Hypothetical Floor Plan)
- 2 Ground Level Doors
- · 400 Amps, 120/208 Volt Service (Verify)
- · 21' Warehouse Clearance
- 2:1,000 SF Parking Ratio (12 Stalls)
- Built in 1989
- Immediate 5 Freeway Access