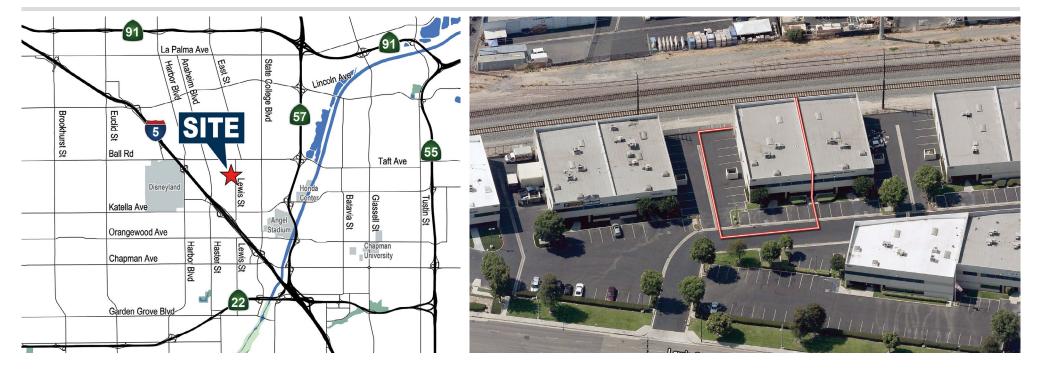

## **PROPERTY DESCRIPTION:**

- ±1,450 SF Newly Improved Second Story Office Space
- ±1,850 SF Drop-Ceiling MFG. Area (±12' Clearance) (Hypothetical Floor Plan)
- 2 Ground Level Doors
- · 400 Amps, 120/208 Volt Service (Verify)
- · 21' Warehouse Clearance
- 2:1,000 SF Parking Ratio (12 Stalls)
- Built in 1989
- Immediate 5 Freeway Access