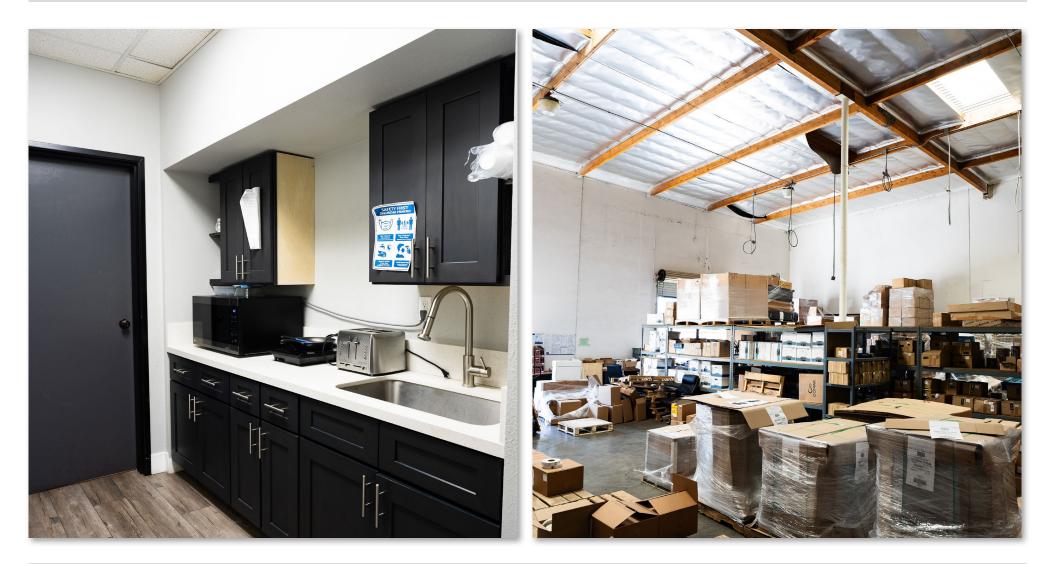

## **PROPERTY DESCRIPTION:**

- ±1,450 SF Newly Improved Second Story Office Space
- ±1,850 SF Drop-Ceiling MFG. Area (±12' Clearance) (Hypothetical Floor Plan)
- 2 Ground Level Doors
- · 400 Amps, 120/208 Volt Service (Verify)
- · 21' Warehouse Clearance
- 2:1,000 SF Parking Ratio (12 Stalls)
- Built in 1989
- Immediate 5 Freeway Access