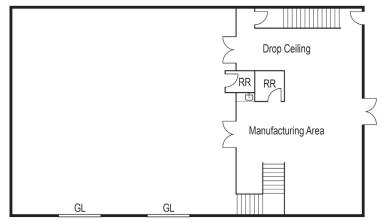

## **PROPERTY DESCRIPTION:**

- ±1,450 SF Newly Improved Second Story Office Space
- ±1,850 SF Drop-Ceiling MFG. Area (±12' Clearance) (Hypothetical Floor Plan)
- 2 Ground Level Doors
- · 400 Amps, 120/208 Volt Service (Verify)
- · 21' Warehouse Clearance
- 2:1,000 SF Parking Ratio (12 Stalls)
- Built in 1989
- Immediate 5 Freeway Access

## **Hypothetical Floor Plan**

First Floor

Second Floor