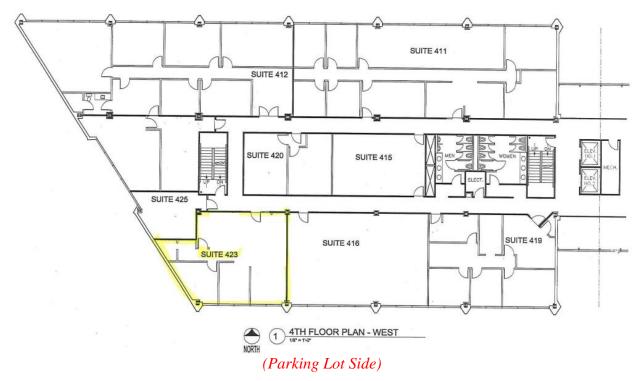

## **Property Information**

Location:

911 West Loop 281 Longview, Texas Located on Loop 281, east of Bill Owens Parkway and west of McCann

**Available Space:** 

Suite 423 - Approximately 1,140 SF

For more information: