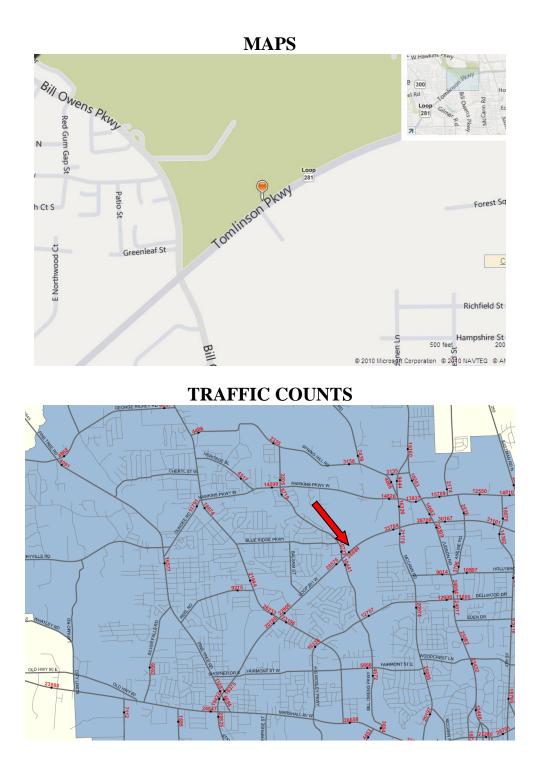

## **Property Information**

Location:

911 West Loop 281 Longview, Texas Located on Loop 281, east of Bill Owens Parkway and west of McCann

**Available Space:** 

Suite 423 - Approximately 1,140 SF

For more information: