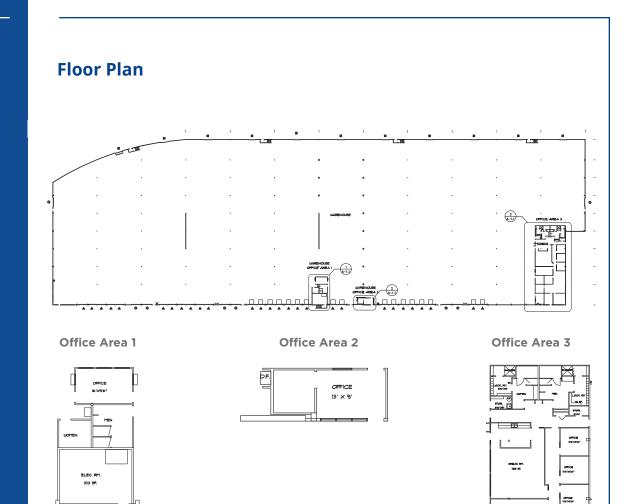

### 4100 Whipple Road

#### **Property Description**

- ±154,866 SF Available
- ±4,500 SF Office
- ESFR Sprinkler System
- ±24' Clear Height
- 28 Dock Doors (16 with Mechanical Levelers)
- 10 Drive In Doors
- T-5 Motion Sensor Lighting
- 2,000 Amp Service @ 277/480V
- Available Now
- Lease Expiration 10/31/2028
- Sublease Rate \$0.95 NNN

#### **Christopher Volkert, SIOR**

+1 847 698 8237 chris.volkert@colliers.com IL License No. 475141576

099108

omce retyret

OFFICE Territer

> 8.85. T6'28'

omce

LOBBY .

OPEN OPPICE

OWICE