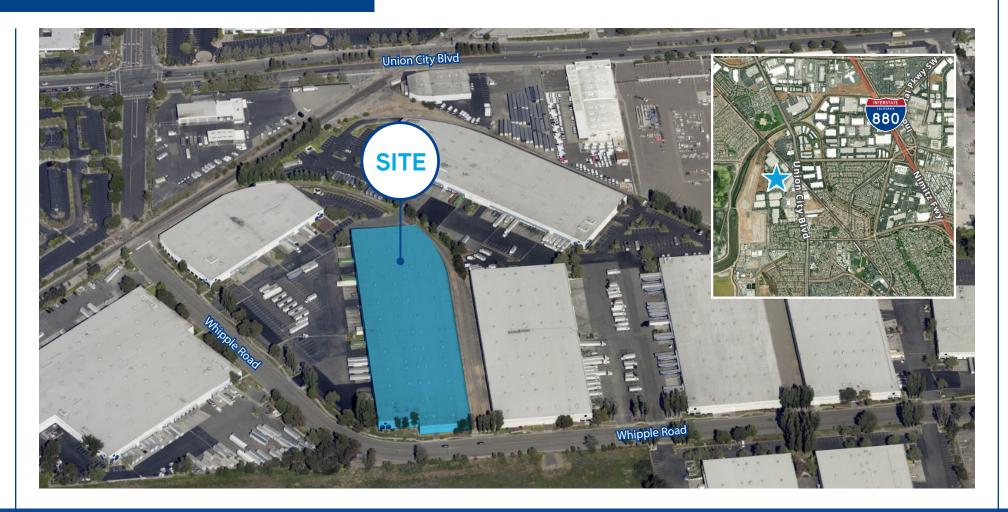

5141576



Accelerating success.

### 4100 Whipple Road

#### **Property Description**

- ±154,866 SF Available
- ±4,500 SF Office
- ESFR Sprinkler System
- ±24' Clear Height
- 28 Dock Doors (16 with Mechanical Levelers)
- 10 Drive In Doors
- T-5 Motion Sensor Lighting
- 2,000 Amp Service @ 277/480V
- Available Now
- Lease Expiration 10/31/2028
- Sublease Rate \$0.95 NNN

#### Contact

#### **Greig Lagomarsino, SIOR**

+1 510 433 5809 greig.lago@colliers.com CA License No. 01063817

#### Nick Ousman, SIOR

+1 510 433 5820 nick.ousman@colliers.com CA License No. 01908981

#### **Christopher Volkert, SIOR**

+1 847 698 8237 chris.volkert@colliers.com IL License No. 475141576





099108

omce retyret

OFFICE Territer

> 8.85. T6'28'

omce

LOBBY .

OPEN OPPICE

OWICE

# Location Overview





#### Greig Lagomarsino, SIOR

+1 510 433 5809 greig.lago@colliers.com CA License No. 01063817

#### Nick Ousman, SIOR

+1 510 433 5820 nick.ousman@colliers.com CA License No. 01908981

#### Christopher Volkert, SIOR

+1 847 698 8237 chris.volkert@colliers.com IL License No. 475141576 This document/email has been prepared by Colliers for advertising and general information only. Colliers makes no guarantees, representations or warranties of any kind, expressed or implied, regarding the information including, but not limited to, warranties of content, accuracy and reliability. Any interested party should undertake their own inquiries as to the accuracy of the information. Colliers excludes unequivocally all inferred or implied terms, conditions and warranties arising out of this document a