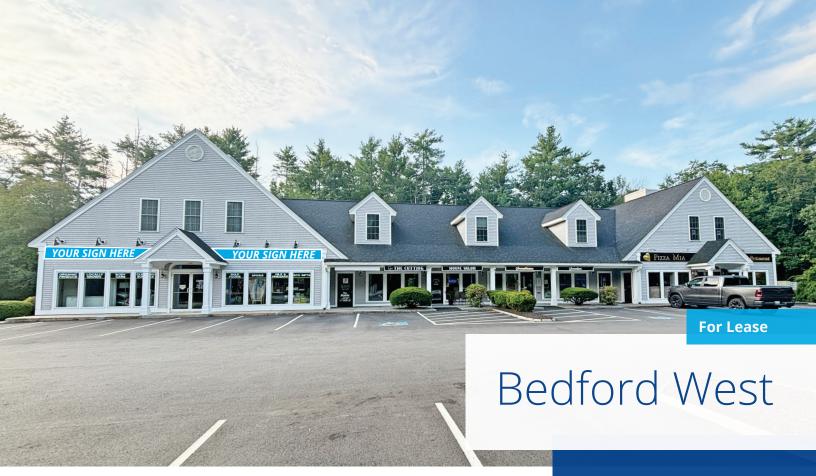

## 460 Route 101 Bedford, NH

### **Property Highlights**

- Retail/office spacea are available for lease at Bedford West Plaza
- Unit 1 is a 2,112± SF endcap unit that consists of retail space in the front, kitchen prep and office in the rear, and a private restroom; can be divisible to 1,000± SF
- Unit 5 is 700± SF consisting of a reception area, 3 offices, and a shared restroom
- Separately metered gas and electric
- Bedford West is home to Jonathan's Jewelers, Pizza Mia Restaurant, and The Cutting House Salon
- Signage opportunity on Route 101, a busy commuter corridor, with 19,233± AADT (per NHDOT 2023)
- Area neighbors include Dunkin' Donuts, Animal Rescue League of New Hampshire, Murphy's Taproom and Carriage House, LaBelle Winery, Hannaford Supermarket, and more