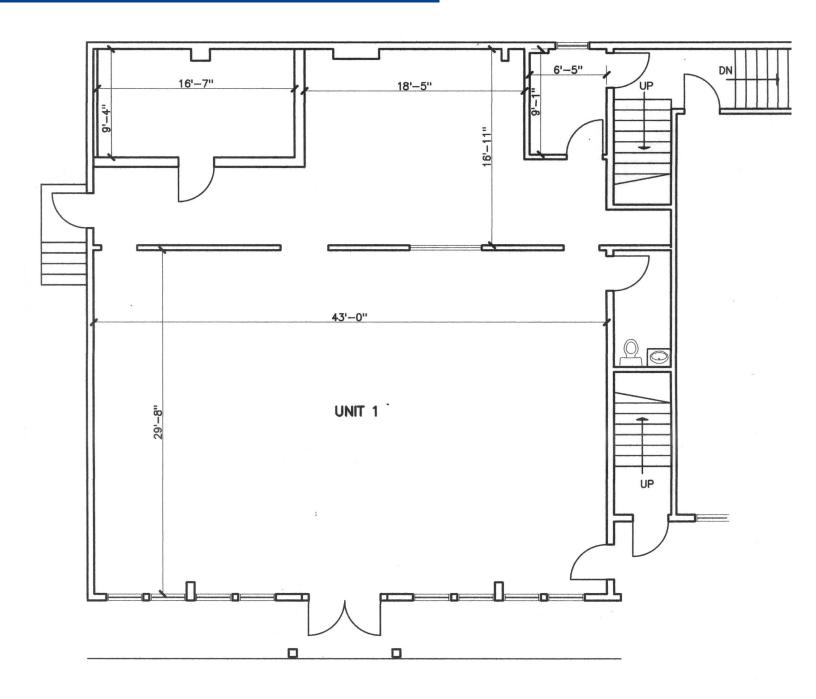

# Unit 1 Floor Plan

### **Property Highlights**

- Retail/office spacea are available for lease at Bedford West Plaza
- Unit 1 is a 2,112± SF endcap unit that consists of retail space in the front, kitchen prep and office in the rear, and a private restroom; can be divisible to 1,000± SF
- Unit 5 is 700± SF consisting of a reception area, 3 offices, and a shared restroom
- Separately metered gas and electric
- Bedford West is home to Jonathan's Jewelers, Pizza Mia Restaurant, and The Cutting House Salon
- Signage opportunity on Route 101, a busy commuter corridor, with 19,233± AADT (per NHDOT 2023)
- Area neighbors include Dunkin' Donuts, Animal Rescue League of New Hampshire, Murphy's Taproom and Carriage House, LaBelle Winery, Hannaford Supermarket, and more