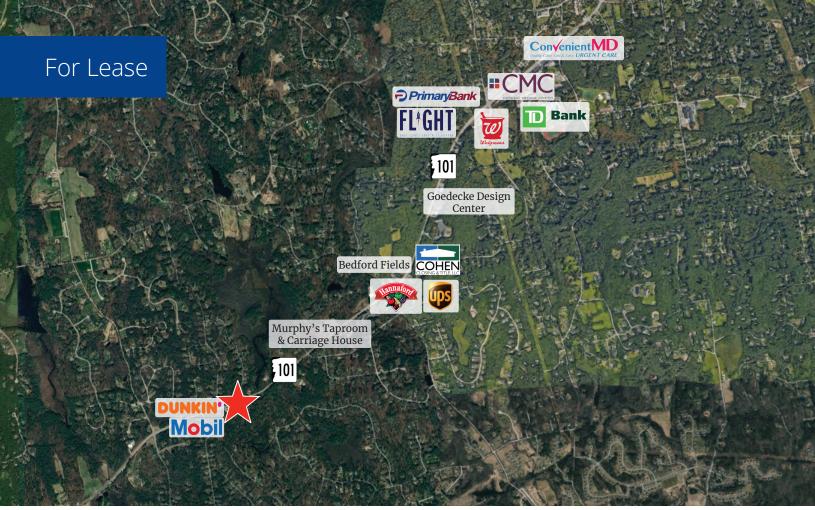

### **Property Highlights**

- Retail/office spacea are available for lease at Bedford West Plaza
- Unit 1 is a 2,112± SF endcap unit that consists of retail space in the front, kitchen prep and office in the rear, and a private restroom; can be divisible to 1,000± SF
- Unit 5 is 700± SF consisting of a reception area, 3 offices, and a shared restroom
- Separately metered gas and electric
- Bedford West is home to Jonathan's Jewelers, Pizza Mia Restaurant, and The Cutting House Salon
- Signage opportunity on Route 101, a busy commuter corridor, with 19,233± AADT (per NHDOT 2023)
- Area neighbors include Dunkin' Donuts, Animal Rescue League of New Hampshire, Murphy's Taproom and Carriage House, LaBelle Winery, Hannaford Supermarket, and more

### **Specifications**

| Address:             | 460 Route 101                                                                   |
|----------------------|---------------------------------------------------------------------------------|
| Location:            | Bedford, NH 03110                                                               |
| Building Type:       | Retail/office                                                                   |
| Year Built:          | 1988                                                                            |
| Total Building SF:   | 9,696±                                                                          |
| Available Retail SF: | Unit 1: 1,000± to 2,112±                                                        |
| Available Office SF: | Unit 5: 700±                                                                    |
| Traffic Count:       | 19,233± AADT per NHDOT 2023                                                     |
| Utilities:           | Private water & sewer<br>Propane gas                                            |
| Zoning:              | Commercial (CO)                                                                 |
| Accessibility:       | Bedford West is located 12± minutes from the intersection of Routes 101 and 114 |
| Est. NNN Expenses:   | Unit 1: \$8.00 PSF                                                              |
| Lease Rate:          | Unit 1: \$19.50 NNN<br>Unit 5: \$950/month modified gross                       |