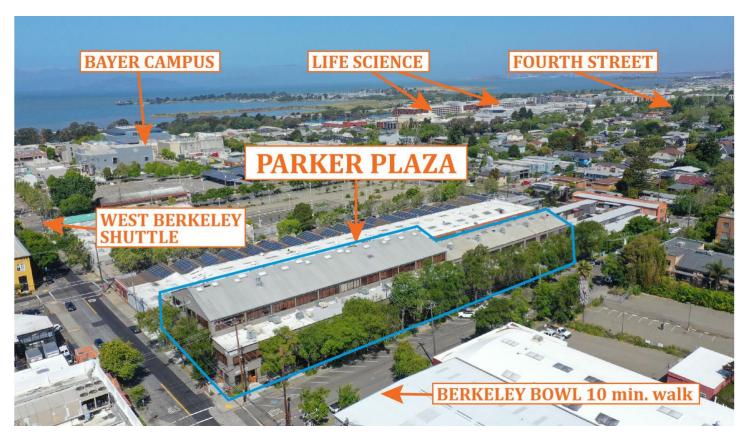

## **PROPERTY HIGHLIGHTS:**

- High-ceilinged space with great natural light
- Operable windows and skylights
- Open floor plans with mezzanine offices
- Secured parking and storage
- Easy walk to Berkeley Bowl
- Free shuttle to Ashby and MacArthur BART stations
- On-site property management