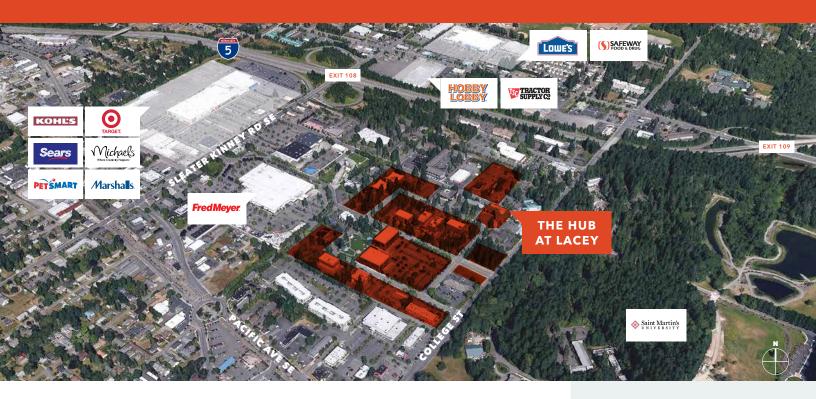

# The Hub at Lacey

LACEY, WASHINGTON

Master planned, mixed-use campus, offering a variety of building options for tenants looking at high quality, campus setting with integrated plazas, parking and amenities

2,000 - 8,410 contiguous SF available

Starting at \$20.00 PSF, NNN with improvement allowance

# The Hub at Lacey

LACEY, WASHINGTON