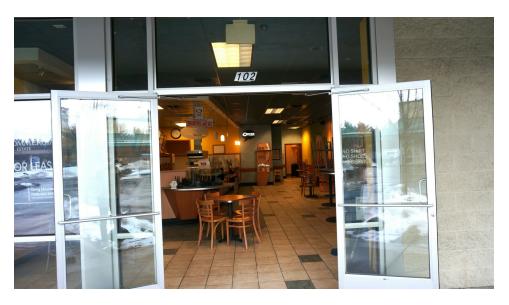

#### **PROPERTY OVERVIEW**

Located between a very busy Dollar Tree and a brand-new fast food Mexican restaurant, this former Quizno's space is fully equipped with everything you need including a walk- in cooler and freezer. The Alpine Plaza is just across the street from a very, very busy Safeway. Catering to the local area, Cle Elum also draws a lot of travelers off I-90 looking for a bite to eat.

## **Additional Photos**