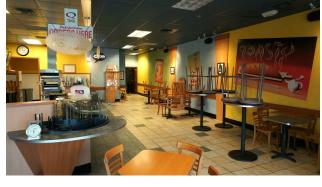

#### **PROPERTY OVERVIEW**

Located between a very busy Dollar Tree and a brand-new fast food Mexican restaurant, this former Quizno's space is fully equipped with everything you need including a walk- in cooler and freezer. The Alpine Plaza is just across the street from a very, very busy Safeway. Catering to the local area, Cle Elum also draws a lot of travelers off I-90 looking for a bite to eat.

## **Additional Photos**