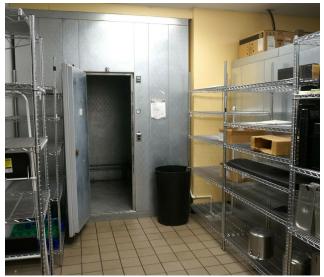

#### **PROPERTY OVERVIEW**

Located between a very busy Dollar Tree and a brand-new fast food Mexican restaurant, this former Quizno's space is fully equipped with everything you need including a walk- in cooler and freezer. The Alpine Plaza is just across the street from a very, very busy Safeway. Catering to the local area, Cle Elum also draws a lot of travelers off I-90 looking for a bite to eat.

## **Additional Photos**