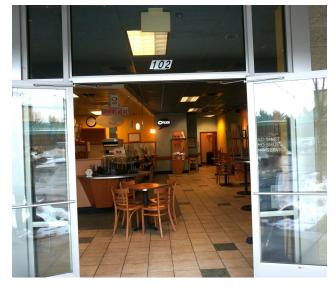

#### **PROPERTY OVERVIEW**

Located between a very busy Dollar Tree and a brand-new fast food Mexican restaurant, this former Quizno's space is fully equipped with everything you need including a walk- in cooler and freezer. The Alpine Plaza is just across the street from a very, very busy Safeway. Catering to the local area, Cle Elum also draws a lot of travelers off I-90 looking for a bite to eat.

#### **PROPERTY HIGHLIGHTS**

- Fully Equipped
- Adequate Parking
- Great Signage
- Good Traffic

#### **PROPERTY HIGHLIGHTS**

- Fully Equipped
- Adequate Parking
- Great Signage
- Good Traffic

| DEMOGRAPHICS      | 1 MILE   | 5 MILES  | 10 MILES |
|-------------------|----------|----------|----------|
| Total Households  | 526      | 3,351    | 4,700    |
| Total Population  | 992      | 5,630    | 7,497    |
| Average HH Income | \$52,309 | \$50,180 | \$49,778 |

## **Additional Photos**