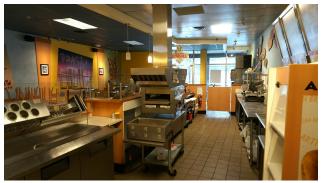

#### **PROPERTY OVERVIEW**

Located between a very busy Dollar Tree and a brand-new fast food Mexican restaurant, this former Quizno's space is fully equipped with everything you need including a walk- in cooler and freezer. The Alpine Plaza is just across the street from a very, very busy Safeway. Catering to the local area, Cle Elum also draws a lot of travelers off I-90 looking for a bite to eat.

## **Additional Photos**