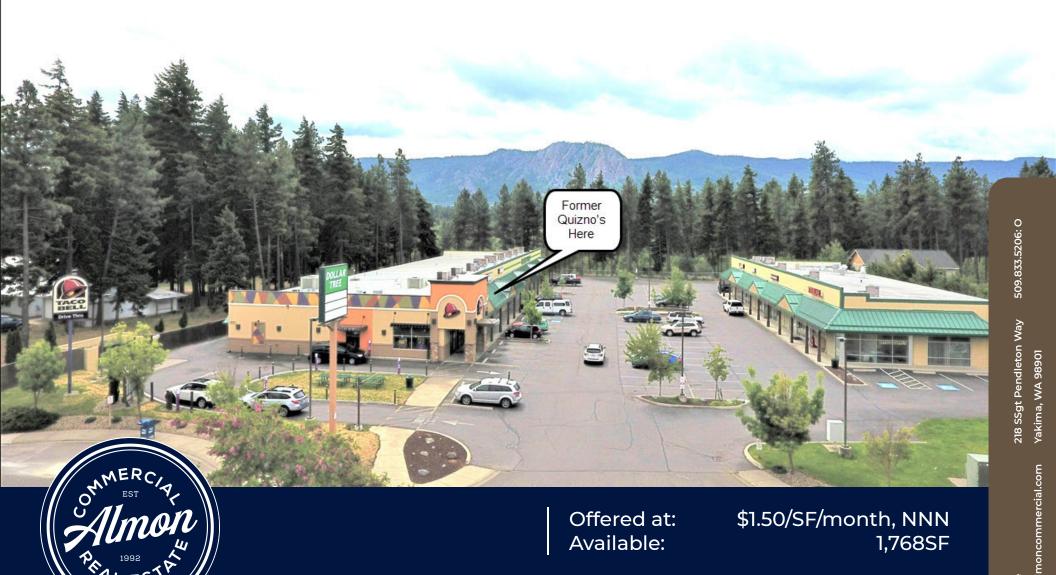

# FOR LEASE | Alpine Plaza Restaurant Or Sandwich Shop

801 W Davis St Cle Elum, WA 98922

#### **OFFERING SUMMARY**

| Lease Rate:      | \$1.50/SF/month, NNN |  |
|------------------|----------------------|--|
| Building Size:   | 17,500SF             |  |
| Available SF:    | 1,768SF              |  |
| Lot Size:        | 31,727 SF            |  |
| Number of Units: | 11                   |  |
| Year Built:      | 2005                 |  |
| Zoning:          | EC                   |  |

#### **PROPERTY OVERVIEW**

Located between a very busy Dollar Tree and a brand-new fast food Mexican restaurant, this former Quizno's space is fully equipped with everything you need including a walk- in cooler and freezer. The Alpine Plaza is just across the street from a very, very busy Safeway. Catering to the local area, Cle Elum also draws a lot of travelers off I-90 looking for a bite to eat.