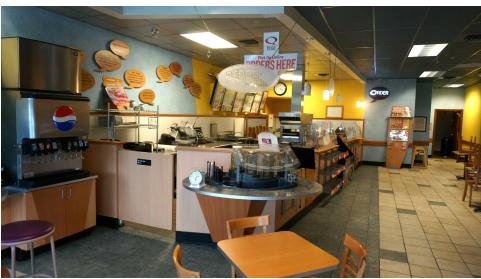

#### **PROPERTY OVERVIEW**

Located between a very busy Dollar Tree and a brand-new fast food Mexican restaurant, this former Quizno's space is fully equipped with everything you need including a walk- in cooler and freezer. The Alpine Plaza is just across the street from a very, very busy Safeway. Catering to the local area, Cle Elum also draws a lot of travelers off I-90 looking for a bite to eat.

#### **PROPERTY HIGHLIGHTS**

- Fully Equipped
- Adequate Parking
- Great Signage
- Good Traffic

#### **PROPERTY HIGHLIGHTS**

- Fully Equipped
- Adequate Parking
- Great Signage
- Good Traffic

| DEMOGRAPHICS      | 1 MILE   | 5 MILES  | 10 MILES |
|-------------------|----------|----------|----------|
| Total Households  | 526      | 3,351    | 4,700    |
| Total Population  | 992      | 5,630    | 7,497    |
| Average HH Income | \$52,309 | \$50,180 | \$49,778 |

## **Additional Photos**