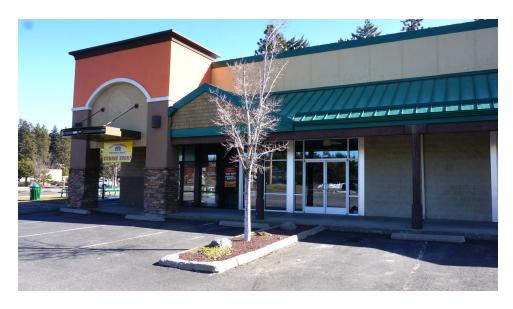

#### **PROPERTY OVERVIEW**

Located between a very busy Dollar Tree and a brand-new fast food Mexican restaurant, this former Quizno's space is fully equipped with everything you need including a walk- in cooler and freezer. The Alpine Plaza is just across the street from a very, very busy Safeway. Catering to the local area, Cle Elum also draws a lot of travelers off I-90 looking for a bite to eat.

## **Additional Photos**