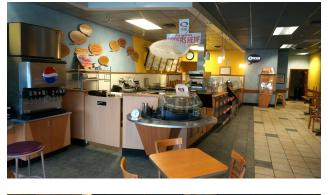

#### **PROPERTY OVERVIEW**

Located between a very busy Dollar Tree and a brand-new fast food Mexican restaurant, this former Quizno's space is fully equipped with everything you need including a walk- in cooler and freezer. The Alpine Plaza is just across the street from a very, very busy Safeway. Catering to the local area, Cle Elum also draws a lot of travelers off I-90 looking for a bite to eat.

#### **PROPERTY HIGHLIGHTS**

- Fully Equipped
- Adequate Parking
- Great Signage
- Good Traffic

#### **PROPERTY HIGHLIGHTS**

- Fully Equipped
- Adequate Parking
- Great Signage
- Good Traffic

| DEMOGRAPHICS      | 1 MILE   | 5 MILES  | 10 MILES |
|-------------------|----------|----------|----------|
| Total Households  | 526      | 3,351    | 4,700    |
| Total Population  | 992      | 5,630    | 7,497    |
| Average HH Income | \$52,309 | \$50,180 | \$49,778 |

## **Additional Photos**