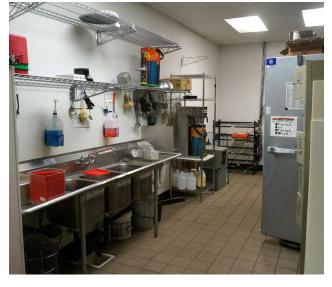

#### **PROPERTY OVERVIEW**

Located between a very busy Dollar Tree and a brand-new fast food Mexican restaurant, this former Quizno's space is fully equipped with everything you need including a walk- in cooler and freezer. The Alpine Plaza is just across the street from a very, very busy Safeway. Catering to the local area, Cle Elum also draws a lot of travelers off I-90 looking for a bite to eat.

#### **PROPERTY HIGHLIGHTS**

- Fully Equipped
- Adequate Parking
- Great Signage
- Good Traffic

#### **PROPERTY HIGHLIGHTS**

- Fully Equipped
- Adequate Parking
- Great Signage
- Good Traffic

| DEMOGRAPHICS      | 1 MILE   | 5 MILES  | 10 MILES |
|-------------------|----------|----------|----------|
| Total Households  | 526      | 3,351    | 4,700    |
| Total Population  | 992      | 5,630    | 7,497    |
| Average HH Income | \$52,309 | \$50,180 | \$49,778 |

## **Additional Photos**