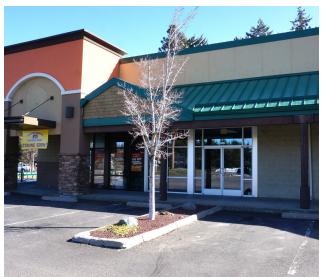

#### **PROPERTY OVERVIEW**

Located between a very busy Dollar Tree and a brand-new fast food Mexican restaurant, this former Quizno's space is fully equipped with everything you need including a walk- in cooler and freezer. The Alpine Plaza is just across the street from a very, very busy Safeway. Catering to the local area, Cle Elum also draws a lot of travelers off I-90 looking for a bite to eat.

#### **PROPERTY HIGHLIGHTS**

- Fully Equipped
- Adequate Parking
- Great Signage
- Good Traffic

#### **PROPERTY HIGHLIGHTS**

- Fully Equipped
- Adequate Parking
- Great Signage
- Good Traffic

| DEMOGRAPHICS      | 1 MILE   | 5 MILES  | 10 MILES |
|-------------------|----------|----------|----------|
| Total Households  | 526      | 3,351    | 4,700    |
| Total Population  | 992      | 5,630    | 7,497    |
| Average HH Income | \$52,309 | \$50,180 | \$49,778 |