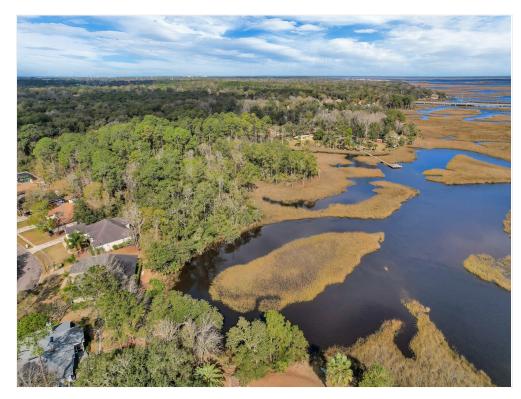

#### **Property Details**

Nearly 15 acres of unspoiled creekfront property along a private road. ~1,000' of sweeping marsh vistas. Catch red drum, summer flounder and spotted seatrout from Mt. Pleasant Creek. A setting you thought no longer existed awaits you.

### Property Photos

Quinlan Aerial 3 Quinlan Aerial 4