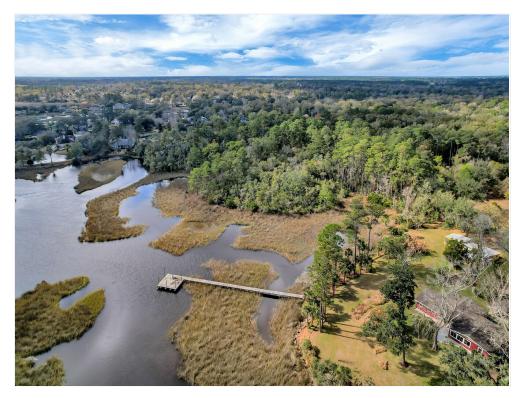

#### **Property Details**

Nearly 15 acres of unspoiled creekfront property along a private road. ~1,000' of sweeping marsh vistas. Catch red drum, summer flounder and spotted seatrout from Mt. Pleasant Creek. A setting you thought no longer existed awaits you.

#### **Price: Upon Request**

- Nearly 15 acres of unspoiled creekfront property
- 1000' on Mt. Pleasant Creek
- Location Accessibility to Wonderwood, Kernan
- Boatload of fun: recreational and leisure opportunities abound...fishing, boating, kayaking, etc.
- Natural Florida setting