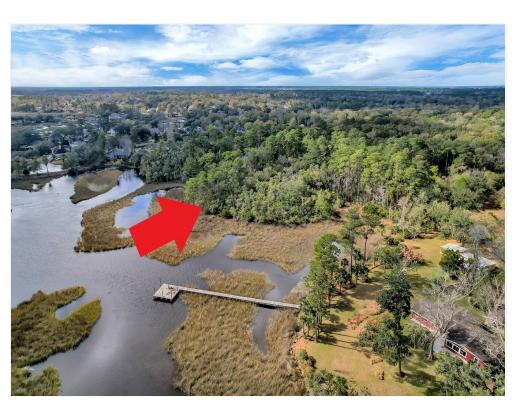

#### **Property Details**

Nearly 15 acres of unspoiled creekfront property along a private road. ~1,000' of sweeping marsh vistas. Catch red drum, summer flounder and spotted seatrout from Mt. Pleasant Creek. A setting you thought no longer existed awaits you.

#### **Price: Upon Request**

- Nearly 15 acres of unspoiled creekfront property
- 1000' on Mt. Pleasant Creek
- Location Accessibility to Wonderwood, Kernan
- Boatload of fun: recreational and leisure opportunities abound...fishing, boating, kayaking, etc.
- Natural Florida setting

Property Type: Land

Property Subtype: Residential
Proposed Use: Commercial
Sale Type: Investment

Total Lot Size: 14.77 AC

No. Lots: 1

Zoning Description: RR-Acre