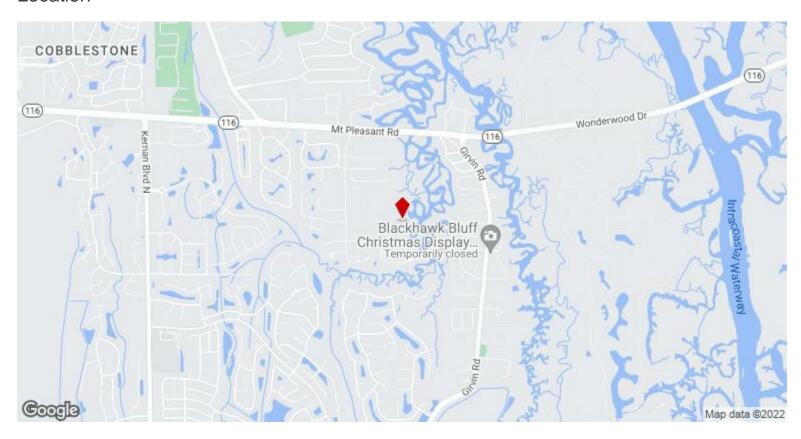

#### Location:

- 1.5 miles SR-116 / Wonderwood Drive / Wonderwood Bridge / Charles E. Bennett Memorial Bridge
- 2 miles Kernan Boulevard
- 2 miles Theodore Roosevelt Area at Timucuan Preserve
- 3 Miles Ed Austin Regional Park
- 4 Miles Atlantic Blvd.
- 5 Miles Atlantic Ocean
- 5 Miles Kathryn Abbey Hanna Park
- 5 Miles Mayport Naval Station
- 5.5 Miles I-295
- · Traffic Counts:
- Mt. Pleasant Road Annual Average Daily Traffic = 24,000
- Wonderwood Drive (Wonderwood Bridge) Annual Average Daily Traffic = 20,500
- -Source-Florida Department of Transportation