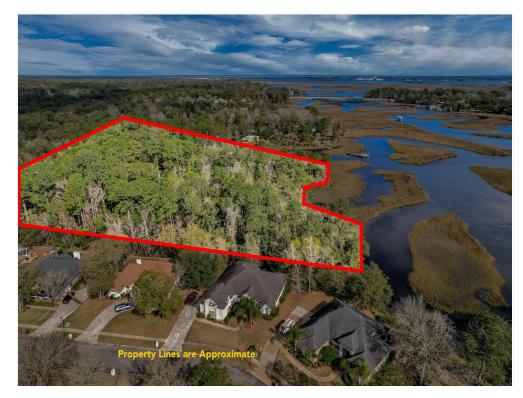

#### **Property Details**

Nearly 15 acres of unspoiled creekfront property along a private road. ~1,000' of sweeping marsh vistas. Catch red drum, summer flounder and spotted seatrout from Mt. Pleasant Creek. A setting you thought no longer existed awaits you.

#### **Price: Upon Request**

- Nearly 15 acres of unspoiled creekfront property
- 1000' on Mt. Pleasant Creek
- Location Accessibility to Wonderwood, Kernan
- Boatload of fun: recreational and leisure opportunities abound...fishing, boating, kayaking, etc.
- Natural Florida setting

### Property Photos

Quinlan Property Line 4 Quinlan Aerial 2

### Property Photos

Quinlan Property Line 2 Quinlan Aerial 5