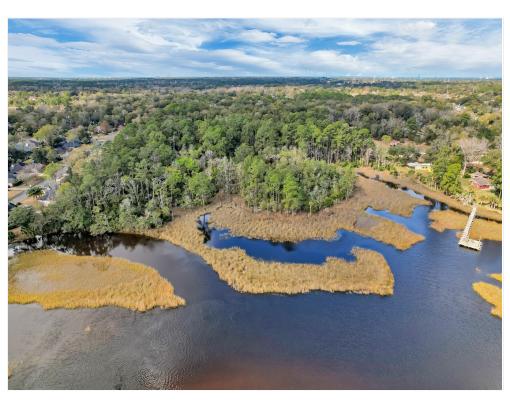

#### **Property Details**

Nearly 15 acres of unspoiled creekfront property along a private road. ~1,000' of sweeping marsh vistas. Catch red drum, summer flounder and spotted seatrout from Mt. Pleasant Creek. A setting you thought no longer existed awaits you.

### Property Photos

Quinlan Aerial 1A Quinlan Aerial 1B

### Property Photos

Quinlan Aerial 3 Quinlan Aerial 4