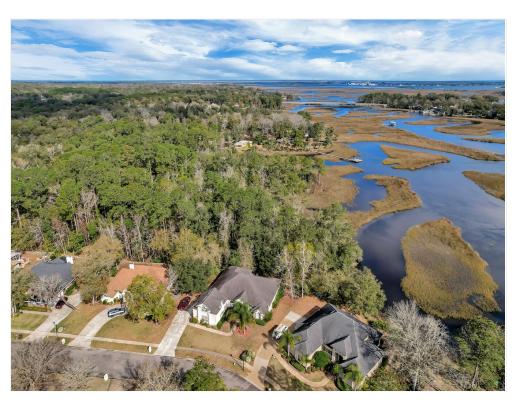

#### **Property Details**

Nearly 15 acres of unspoiled creekfront property along a private road. ~1,000' of sweeping marsh vistas. Catch red drum, summer flounder and spotted seatrout from Mt. Pleasant Creek. A setting you thought no longer existed awaits you.

### Property Photos

Quinlan Ridge Aerial Quinlan Property Line 1