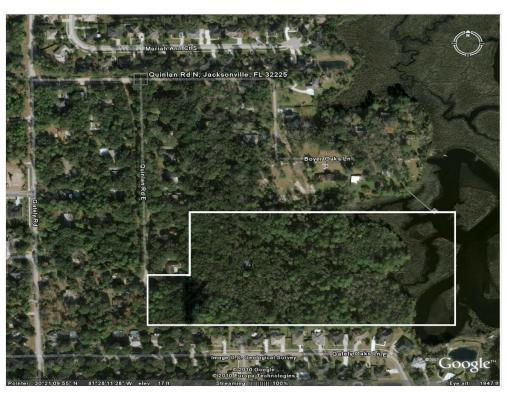

#### **Property Details**

Nearly 15 acres of unspoiled creekfront property along a private road. ~1,000' of sweeping marsh vistas. Catch red drum, summer flounder and spotted seatrout from Mt. Pleasant Creek. A setting you thought no longer existed awaits you.

Property Type: Land

Property Subtype: Residential
Proposed Use: Commercial
Sale Type: Investment

Total Lot Size: 14.77 AC

No. Lots: 1

Zoning Description: RR-Acre

### Property Photos

Quinlan Ridge Aerial Quinlan Property Line 1