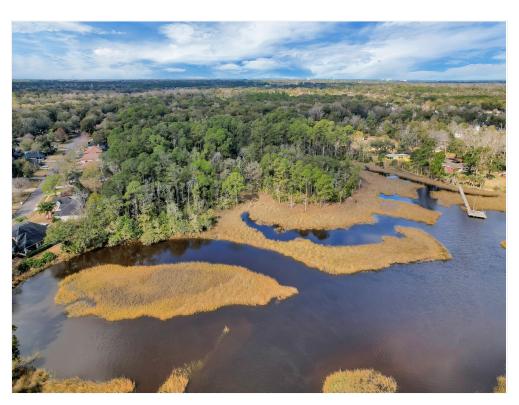

#### **Property Details**

Nearly 15 acres of unspoiled creekfront property along a private road. ~1,000' of sweeping marsh vistas. Catch red drum, summer flounder and spotted seatrout from Mt. Pleasant Creek. A setting you thought no longer existed awaits you.

### Property Photos

Quinlan Property Line 4 Quinlan Aerial 2