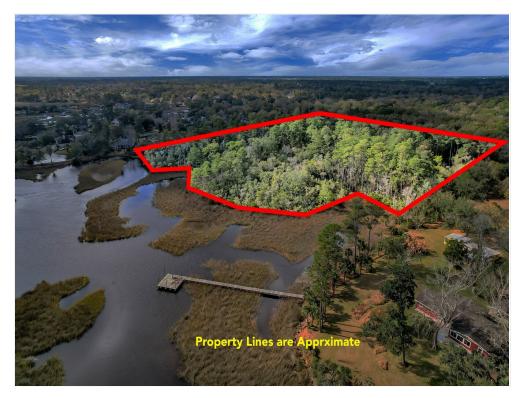

#### **Property Details**

Nearly 15 acres of unspoiled creekfront property along a private road. ~1,000' of sweeping marsh vistas. Catch red drum, summer flounder and spotted seatrout from Mt. Pleasant Creek. A setting you thought no longer existed awaits you.

#### **Price: Upon Request**

- Nearly 15 acres of unspoiled creekfront property
- 1000' on Mt. Pleasant Creek
- Location Accessibility to Wonderwood, Kernan
- Boatload of fun: recreational and leisure opportunities abound...fishing, boating, kayaking, etc.
- Natural Florida setting

### Property Photos

Quinlan Property Line 2 Quinlan Aerial 5