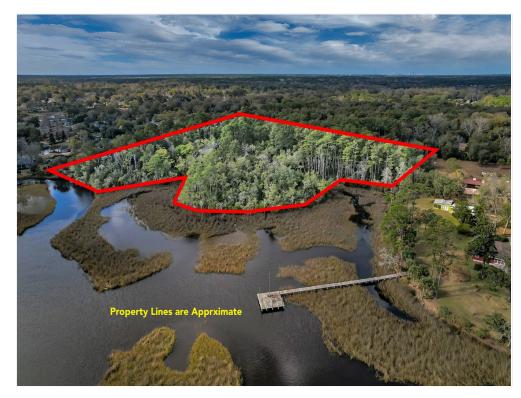

#### **Property Details**

Nearly 15 acres of unspoiled creekfront property along a private road. ~1,000' of sweeping marsh vistas. Catch red drum, summer flounder and spotted seatrout from Mt. Pleasant Creek. A setting you thought no longer existed awaits you.

#### **Price: Upon Request**

- Nearly 15 acres of unspoiled creekfront property
- 1000' on Mt. Pleasant Creek
- Location Accessibility to Wonderwood, Kernan
- Boatload of fun: recreational and leisure opportunities abound...fishing, boating, kayaking, etc.
- Natural Florida setting

#### Property Photos

Quinlan Property Line 3 QUINLAN AERIAL

### Property Photos

Quinlan Ridge Aerial Quinlan Property Line 1