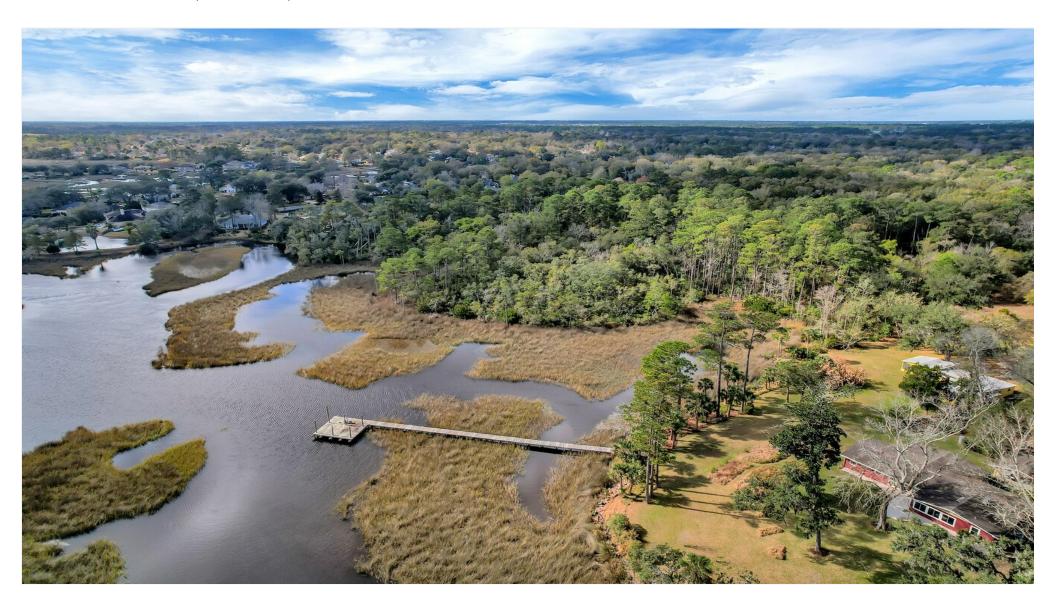

#### **Property Details**

Nearly 15 acres of unspoiled creekfront property along a private road. ~1,000' of sweeping marsh vistas. Catch red drum, summer flounder and spotted seatrout from Mt. Pleasant Creek. A setting you thought no longer existed awaits you.

#### **Price: Upon Request**

- Nearly 15 acres of unspoiled creekfront property
- 1000' on Mt. Pleasant Creek
- Location Accessibility to Wonderwood, Kernan
- Boatload of fun: recreational and leisure opportunities abound...fishing, boating, kayaking, etc.
- Natural Florida setting