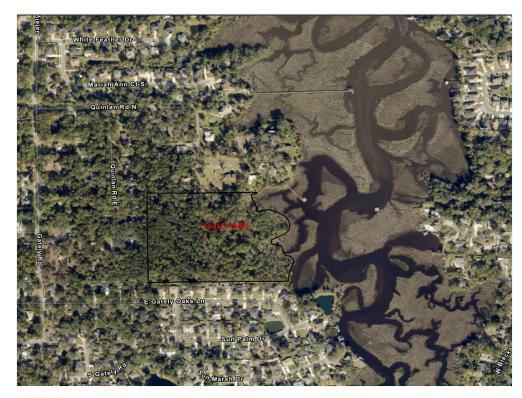

### **Creekfront Quinlan Ridge ~15 acres**

0 QUINLAN RIDGE LN E, Jacksonville, FL 32225

#### **Property Details**

Nearly 15 acres of unspoiled creekfront property along a private road. ~1,000' of sweeping marsh vistas. Catch red drum, summer flounder and spotted seatrout from Mt. Pleasant Creek. A setting you thought no longer existed awaits you.

#### **Price: Upon Request**

- Nearly 15 acres of unspoiled creekfront property
- 1000' on Mt. Pleasant Creek
- Location Accessibility to Wonderwood, Kernan
- Boatload of fun: recreational and leisure opportunities abound...fishing, boating, kayaking, etc.
- Natural Florida setting

Property Type: Land

Property Subtype: Residential
Proposed Use: Commercial
Sale Type: Investment

Total Lot Size: 14.77 AC

No. Lots: 1

Zoning Description: RR-Acre