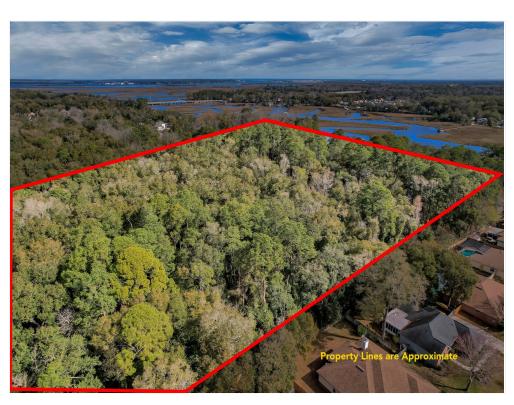

### **Creekfront Quinlan Ridge ~15 acres**

0 QUINLAN RIDGE LN E, Jacksonville, FL 32225

#### **Property Details**

Nearly 15 acres of unspoiled creekfront property along a private road. ~1,000' of sweeping marsh vistas. Catch red drum, summer flounder and spotted seatrout from Mt. Pleasant Creek. A setting you thought no longer existed awaits you.

#### **Price: Upon Request**

- Nearly 15 acres of unspoiled creekfront property
- 1000' on Mt. Pleasant Creek
- Location Accessibility to Wonderwood, Kernan
- Boatload of fun: recreational and leisure opportunities abound...fishing, boating, kayaking, etc.
- Natural Florida setting