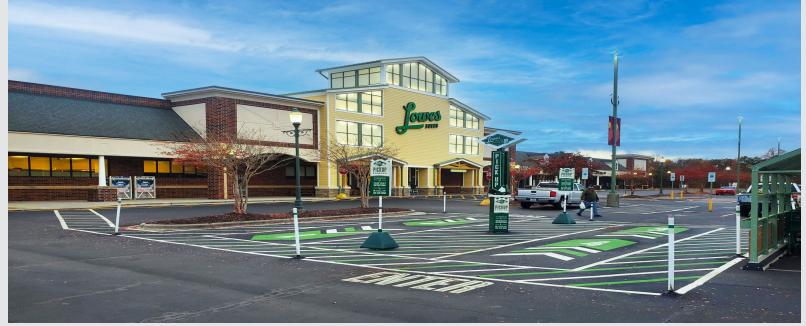

## WALKERTOWN COMMONS

### 5160 Reidsville Road

Walkertown, NC 27051

#### SIZE: 81,443 SF **PROPERTY FEATURES**

- 1,006 SF spaces available for lease
- Anchored by strong performing Lowe's Foods
- Strategically located at the signalized intersection of US Hwy 58 and NC Hwy 66 in high growth residential corridor
- Home to 20 popular restaurants, medical, and service uses
- Pylon signage available
- Traffic Counts:
- US Hwy 158 (Reidsville Road): 17,000 VPD NC Hwy 66 (Old Hollow Road): 13,000 VPD