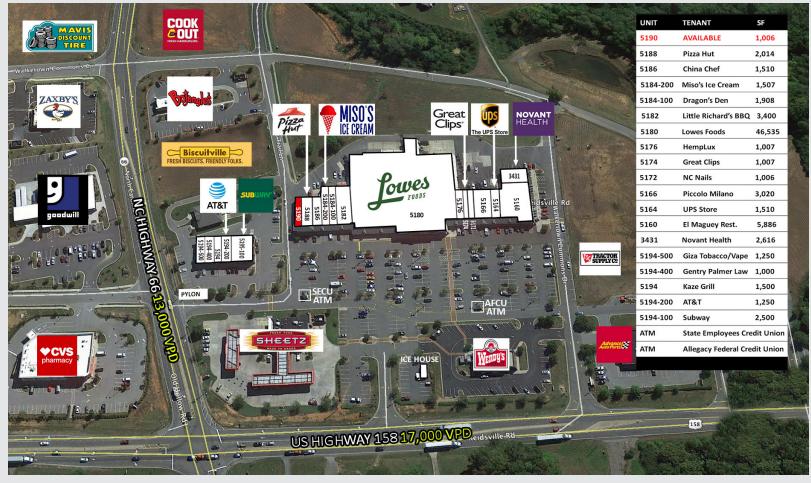

#### SIZE: 81,443 SF **PROPERTY FEATURES**

- 1,006 SF spaces available for lease
- Anchored by strong performing Lowe's Foods
- Strategically located at the signalized intersection of US Hwy 58 and NC Hwy 66 in high growth residential corridor
- Home to 20 popular restaurants, medical, and service uses
- Pylon signage available
- Traffic Counts:
- US Hwy 158 (Reidsville Road): 17,000 VPD NC Hwy 66 (Old Hollow Road): 13,000 VPD

## **JOIN RETAILERS**

N HEALTH