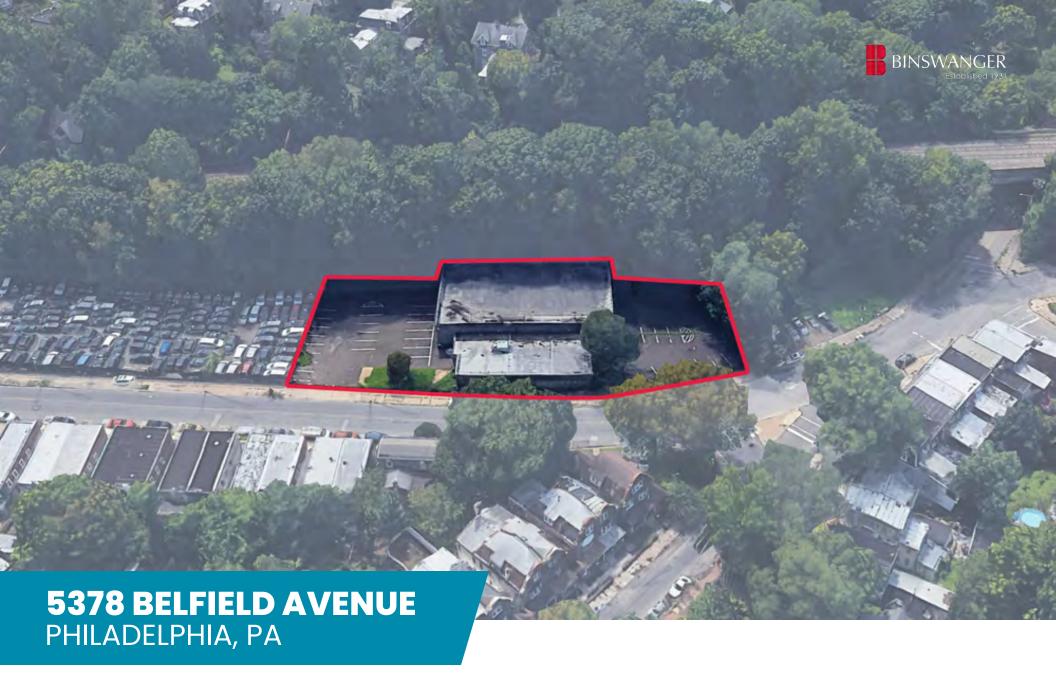

AVAILABLE FOR LEASE RETAIL/FLEX/COMMERCIAL

10,247 SF 0.78 Acres

# PROPERTY HIGHLIGHTS

• Acreage: .78

• Building Size: 10,247 SF

• Zoning: CA1-Auto Oriented Commercial (City of Philadelphia)

• Taxes: \$4,465.36 (2021 est.)

• 15' ceiling height

• Doors: 2 drive-in doors (12'h x 16'w)

• Frontage: 349 ft on Belfield Ave

• Ample secured outdoor parking/storage