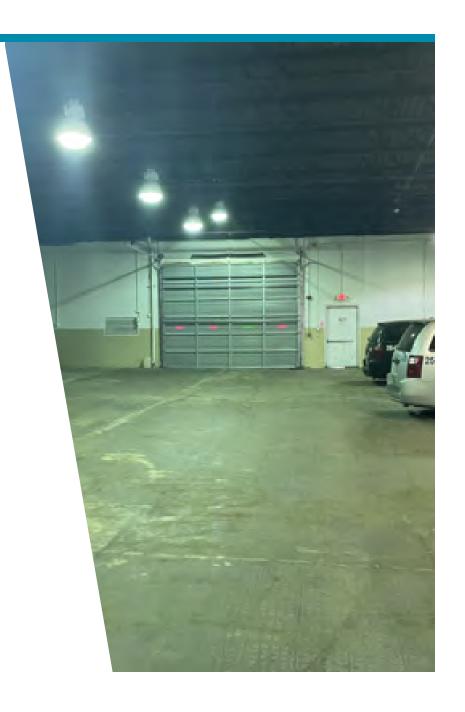

# PROPERTY HIGHLIGHTS

• Acreage: .78

• Building Size: 10,247 SF

• Zoning: CA1-Auto Oriented Commercial (City of Philadelphia)

• Taxes: \$4,465.36 (2021 est.)

• 15' ceiling height

• Doors: 2 drive-in doors (12'h x 16'w)