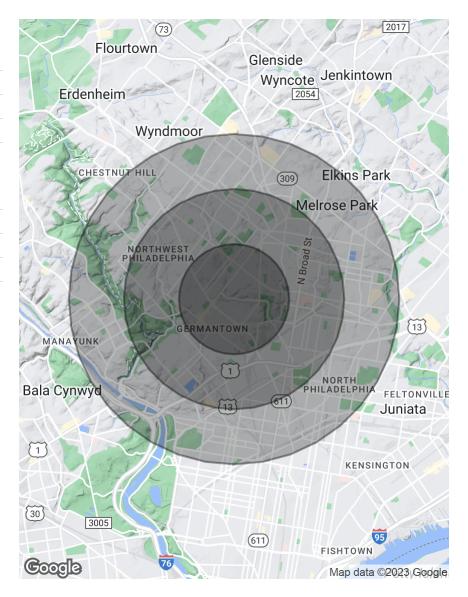

### **DEMOGRAPHICS MAP & REPORT**

| POPULATION           | 1 MILE | 2 MILES | 3 MILES |
|----------------------|--------|---------|---------|
| Total Population     | 45,307 | 171,027 | 364,527 |
| Average Age          | 35.1   | 37.3    | 36.2    |
| Average Age (Male)   | 33.5   | 34.9    | 33.5    |
| Average Age (Female) | 35.7   | 39.4    | 38.4    |

#### HOUSEHOLDS & INCOME 1 MILE 2 MILES 3 MILES

| Total Households    | 16,215    | 66,363    | 139,473   |
|---------------------|-----------|-----------|-----------|
| # of Persons per HH | 2.8       | 2.6       | 2.6       |
| Average HH Income   | \$40,459  | \$45,686  | \$46,955  |
| Average House Value | \$118,184 | \$120,108 | \$143,743 |

<sup>\*</sup> Demographic data derived from 2020 ACS - US Census