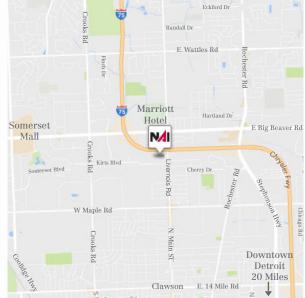

## 50-200 Kirts Blvd

Troy, MI 48084

## **Property Highlights**

- Superb Troy Business Park Totaling 170,000 SF of Office and Retail
- Outstanding Location on the Corner of Kirts Blvd and Livernois, just South of Big Beaver
- Up to 35,000 SF Available
- Walkable On-Site Amenities Including: Yoga, • Powerhouse Gym, Alex's Grill, and CJ Mahoney's Sports Bar
- Easy Freeway Access
- Extensive Renovations Include Parking Lot Improvements, Landscaping, Common Area Upgrades and More!