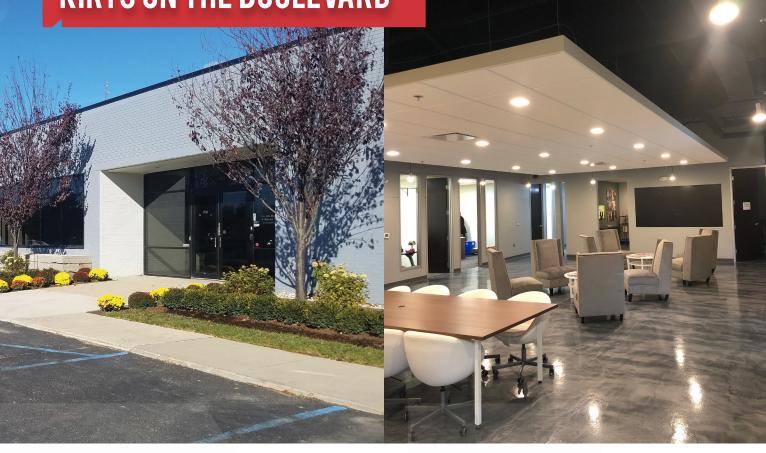

## **Property Highlights**

- Superb Troy Business Park Totaling 170,000 SF of Office and Retail
- Outstanding Location on the Corner of Kirts Blvd and Livernois, just South of Big Beaver
- Up to 35,000 SF Available
- Walkable On-Site Amenities Including: Yoga, • Powerhouse Gym, Alex's Grill, and CJ Mahoney's Sports Bar
- Easy Freeway Access
- Extensive Renovations Include Parking Lot Improvements, Landscaping, Common Area Upgrades and More!