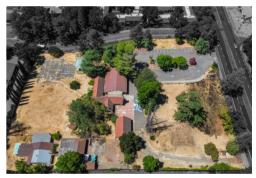

## **JUST LISTED**

\$2,600,900 SF/YR

2830 Lacy Lane Sacramento, CA 95821

This unique opportunity combines two adjacent parcels2830 Lacy Lane and 3020 Marconispanning nearly 3 acres in one of Sacramento's most prestigious neighborhoods, directly across from the esteemed Del Paso Country Club. Perfect for a church, school, medical offices, or multifamily development (all subject to County approval), this site features almost 10,000 square feet of existing construction ready for your vision. The property offers a serene setting with charming trees and a relaxing atmosphere, blending rural open space with urban convenience. Ample parking and a prime location along a major thoroughfare further enhance its appeal. Don't miss out on this exceptional chance to develop in a truly one-of-a-kind setting!