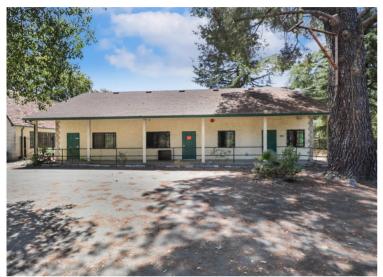

## **JUST LISTED**

\$2,600,900 SF/YR

2830 Lacy Lane Sacramento, CA 95821

This unique opportunity combines two adjacent parcels2830 Lacy Lane and 3020 Marconispanning nearly 3 acres in one of Sacramento's most prestigious neighborhoods, directly across from the esteemed Del Paso Country Club. Perfect for a church, school, medical offices, or multifamily development (all subject to County approval), this site features almost 10,000 square feet of existing construction ready for your vision. The property offers a serene setting with charming trees and a relaxing atmosphere, blending rural open space with urban convenience. Ample parking and a prime location along a major thoroughfare further enhance its appeal. Don't miss out on this exceptional chance to develop in a truly one-of-a-kind setting!