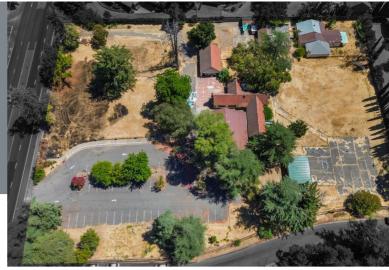

## **JUST LISTED**

\$2,600,900 SF/YR

2830 Lacy Lane Sacramento, CA 95821

This unique opportunity combines two adjacent parcels2830 Lacy Lane and 3020 Marconispanning nearly 3 acres in one of Sacramento's most prestigious neighborhoods, directly across from the esteemed Del Paso Country Club. Perfect for a church, school, medical offices, or multifamily development (all subject to County approval), this site features almost 10,000 square feet of existing construction ready for your vision. The property offers a serene setting with charming trees and a relaxing atmosphere, blending rural open space with urban convenience. Ample parking and a prime location along a major thoroughfare further enhance its appeal. Don't miss out on this exceptional chance to develop in a truly one-of-a-kind setting!