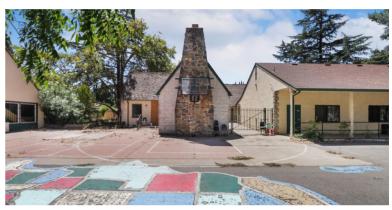

## **JUST LISTED**

\$2,600,900 SF/YR

2830 Lacy Lane Sacramento, CA 95821

This unique opportunity combines two adjacent parcels2830 Lacy Lane and 3020 Marconispanning nearly 3 acres in one of Sacramento's most prestigious neighborhoods, directly across from the esteemed Del Paso Country Club. Perfect for a church, school, medical offices, or multifamily development (all subject to County approval), this site features almost 10,000 square feet of existing construction ready for your vision. The property offers a serene setting with charming trees and a relaxing atmosphere, blending rural open space with urban convenience. Ample parking and a prime location along a major thoroughfare further enhance its appeal. Don't miss out on this exceptional chance to develop in a truly one-of-a-kind setting!