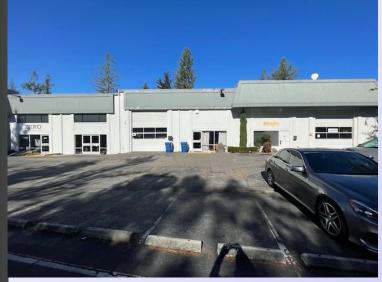

## **AVAILABLE FOR LEASE / SALE**

## 340 EL PUEBLO AVE, SUITE D SCOTTS VALLEY, CA

- Office / Industrial / R&D / Flex
- 2.400 SF Available + Mezzanine
- Good Mix of Private Office and High Bay Open Areas
- Roll-Up Door
- Fire Suppression System
- Located next to Highway 17 and the Heart of Scotts Valley
- Lease Rate \$5,000 per month on a Gross Basis