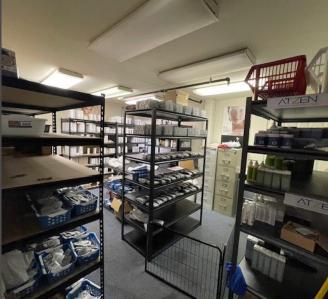

## 340 EL PUEBLO AVE, SUITE D SCOTTS VALLEY, CA

- Office / Industrial / R&D / Flex
- 2.400 SF Available + Mezzanine
- Good Mix of Private Office and High Bay Open Areas
- Roll-Up Door
- Fire Suppression System
- Located next to Highway 17 and the Heart of Scotts Valley
- Lease Rate \$5,000 per month on a Gross Basis