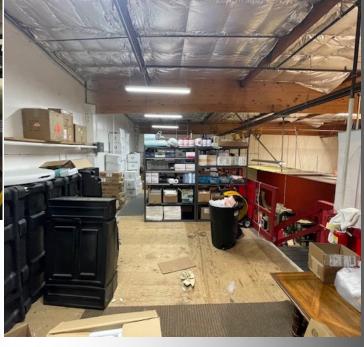

## 340 EL PUEBLO AVE, SUITE D SCOTTS VALLEY, CA

- Office / Industrial / R&D / Flex
- 2.400 SF Available + Mezzanine
- Good Mix of Private Office and High Bay Open Areas
- Roll-Up Door
- Fire Suppression System
- Located next to Highway 17 and the Heart of Scotts Valley
- Lease Rate \$5,000 per month on a Gross Basis