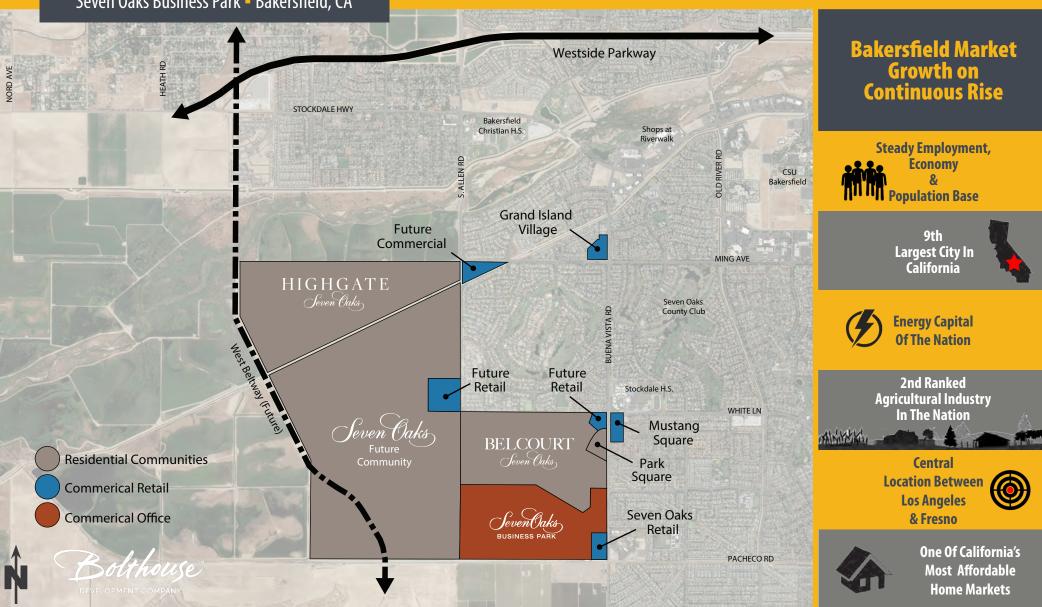

**Seven Oaks Master Plan & Highlights** Seven Oaks Business Park - Bakersfield, CA

Kern County At A Glance Seven Oaks Business Park - Bakersfield, CA

KERN COUNTY, California, WHERE BUSINESS IS BOUNDLESS