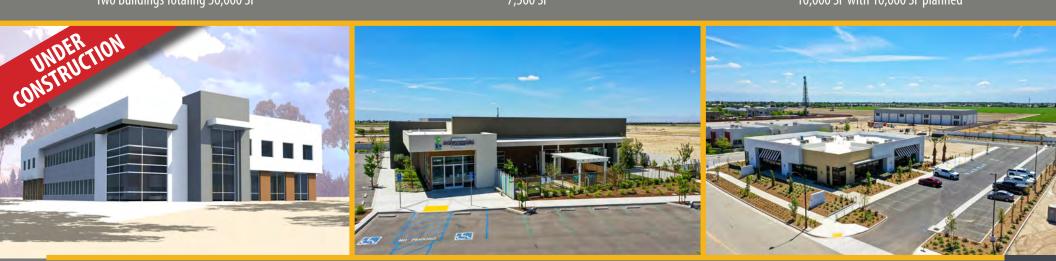

Centric Health
<u>Two Bui</u>ldings Totaling 50,000 SF

Valley Montessori Academy 7,500 SF **CA Realty/Purpose Driven Health** 10,000 SF with 10,000 SF planned

**Existing Development** Seven Oaks Business Park - Bakersfield, CA

4800 Corporate Court 14,912 SF (For Lease)

New Horizon Surgical Center & Oaks Surgical Center 13,000 SF **Davita Dialysis** 12,000 SF Treatment Center

**11837 Bolthouse Drive** 13,725 SF Professional Offices Ivy Park at Seven Oaks & Memory Care - 83,500 SF