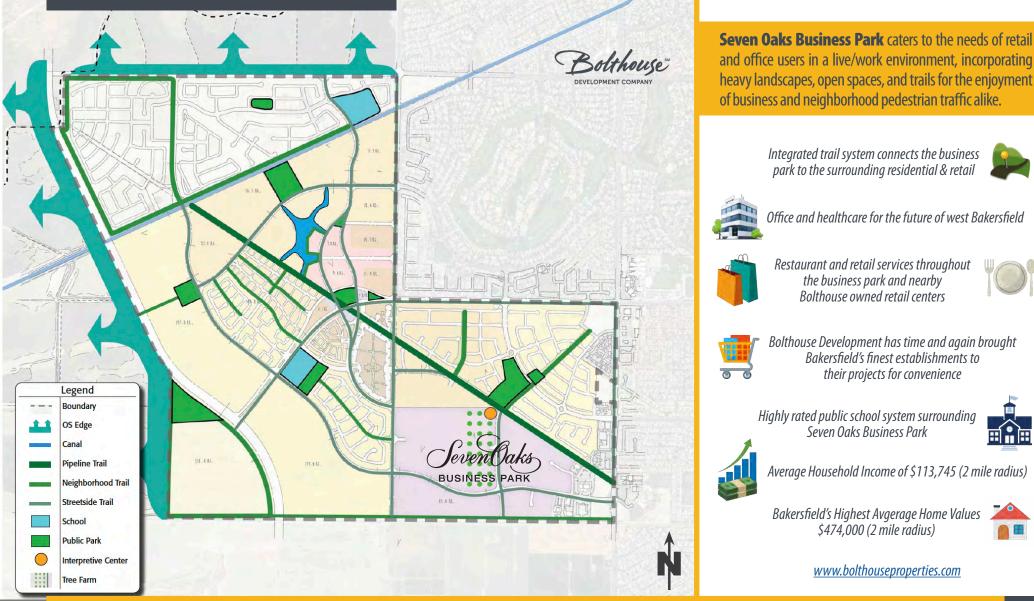

#### Seven Oaks Community Map & Features

Seven Oaks Business Park - Bakersfield, CA

Site Map & Availability

Seven Oaks Business Park - Bakersfield, CA

**Lot Availability** 

|                                                                      |                                  |            |                                                                                                                                                                                                                                                                                                | Lot Availability |                                    |  |
|----------------------------------------------------------------------|----------------------------------|------------|------------------------------------------------------------------------------------------------------------------------------------------------------------------------------------------------------------------------------------------------------------------------------------------------|------------------|------------------------------------|--|
| Future<br>Lots/<br>Development                                       |                                  |            | 1                                                                                                                                                                                                                                                                                              | 2.31 Acres       | 3.81 Acres Contiguous              |  |
|                                                                      |                                  |            | 2                                                                                                                                                                                                                                                                                              | 1.50 Acres       | 3.81 Acres Contiguous              |  |
|                                                                      | 13 3spice 1 per                  | BELCOURT   | 3                                                                                                                                                                                                                                                                                              | 1.50 Acres       | SOLD                               |  |
|                                                                      |                                  | Seven Oaks | 4                                                                                                                                                                                                                                                                                              | 1.16 Acres       | 5.47 Acres Contiguous              |  |
|                                                                      |                                  |            | 5                                                                                                                                                                                                                                                                                              | 1.00 Acre        | 5.47 Acres Contiguous              |  |
|                                                                      |                                  |            | 6                                                                                                                                                                                                                                                                                              | 1.62 Acres       | 5.47 Acres Contiguous              |  |
|                                                                      |                                  |            | 7                                                                                                                                                                                                                                                                                              | 1.69 Acres       | 5.47 Acres Contiguous              |  |
|                                                                      |                                  |            | 8                                                                                                                                                                                                                                                                                              | 1.80 Acres       | Can be expanded                    |  |
|                                                                      | 10 Verture Herr                  |            | 9                                                                                                                                                                                                                                                                                              | 1.76 Acres       | Can be expanded                    |  |
|                                                                      |                                  |            | 10                                                                                                                                                                                                                                                                                             | 1.70 Acres       | Can be expanded                    |  |
|                                                                      |                                  |            | 11                                                                                                                                                                                                                                                                                             | 3.19 Acres       | Divisible to as small as 1.5 Acres |  |
|                                                                      |                                  | 3          | 12                                                                                                                                                                                                                                                                                             | 10.78 Acres      | Divisible to as small as 1.5 Acres |  |
|                                                                      | Berchmark († 9<br>Berchmark († 9 |            | 13                                                                                                                                                                                                                                                                                             | 16.72 Acres      | Divisible to as small as 1.5 Acres |  |
|                                                                      | 8<br>7<br>Bolthouse Drive        |            | <ul> <li>Lot lines have flexibility. They can be moved to modify the sizes of available parcels within reason</li> <li>West Ming Specific Plan Special Use zoning allows for an abundance of uses within the business park</li> <li>Quality maintained through architectual control</li> </ul> |                  |                                    |  |
|                                                                      |                                  |            |                                                                                                                                                                                                                                                                                                |                  |                                    |  |
| Future<br>Lots/<br>Development                                       |                                  |            | <ul> <li>Contact listing agents for pricing options</li> </ul>                                                                                                                                                                                                                                 |                  |                                    |  |
|                                                                      |                                  |            | Site Map Legend                                                                                                                                                                                                                                                                                |                  |                                    |  |
|                                                                      |                                  |            | Available Lots                                                                                                                                                                                                                                                                                 |                  |                                    |  |
|                                                                      |                                  |            | Future Lots/Development                                                                                                                                                                                                                                                                        |                  |                                    |  |
|                                                                      |                                  |            |                                                                                                                                                                                                                                                                                                |                  | ng Development<br>hoppes at SOBP   |  |
| Plans deemed to be accurate, but not guaranteed. Plans not to scale. |                                  |            |                                                                                                                                                                                                                                                                                                |                  |                                    |  |