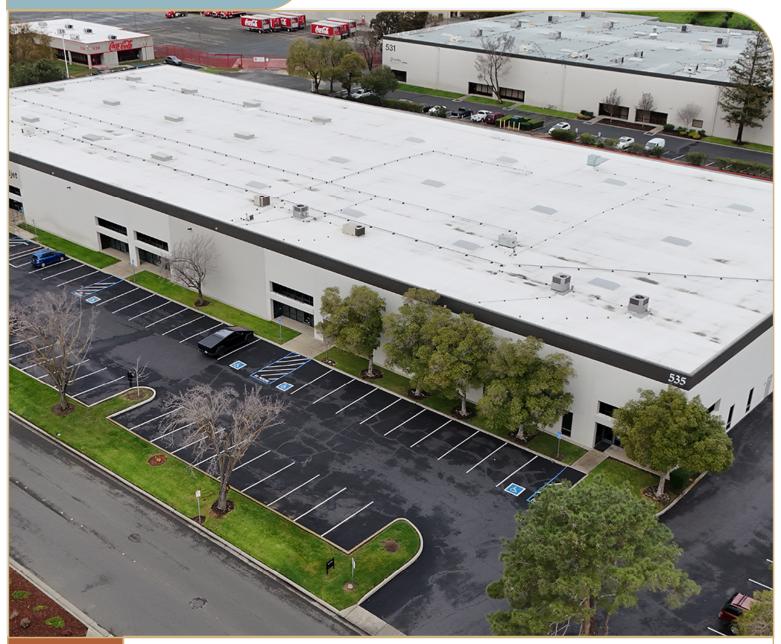

## 535 Getty Court

Benicia, Ca | Available 12/1/2024

# ±20,160 SF

**LEASING INFO** & CONTACT

Tony Binswanger, SIOR Brooks Pedder, SIOR **Bo Harkins** 

+1 925 296 7728 | tony.binswanger@cbre.com +1 925 296 7729 | brooks.pedder@cbre.com +1 925 296 7727 | bo.harkins@cbre.com

### **PROPERTY HIGHLIGHTS**

- ±20,160 SF
- Dimensions: ±120' W x ±168' D

**Office Features** 

- ±5,275 SF
- Reception
- Seven (7) Private Offices
- Two (2) Conference Rooms
- Breakroom
- Four (4) Restrooms