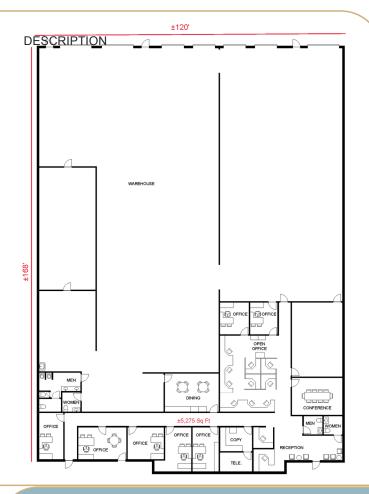

### **PROPERTY HIGHLIGHTS**

- ±20,160 SF
- Dimensions: ±120' W x ±168' D

**Office Features** 

- ±5,275 SF
- Reception
- Seven (7) Private Offices
- Two (2) Conference Rooms
- Breakroom
- Four (4) Restrooms

Warehouse Features

- ±14,885 SF
- Loading: Four (4) Dock-high doors (9'x10'), Three (3) grade-level doors (12'x14')
- Clear Height: ±24'
- Column Spacing: ±24' x ±48'
- Sprinklered: .495/2,000 gpm
- Concrete tilt-up construction