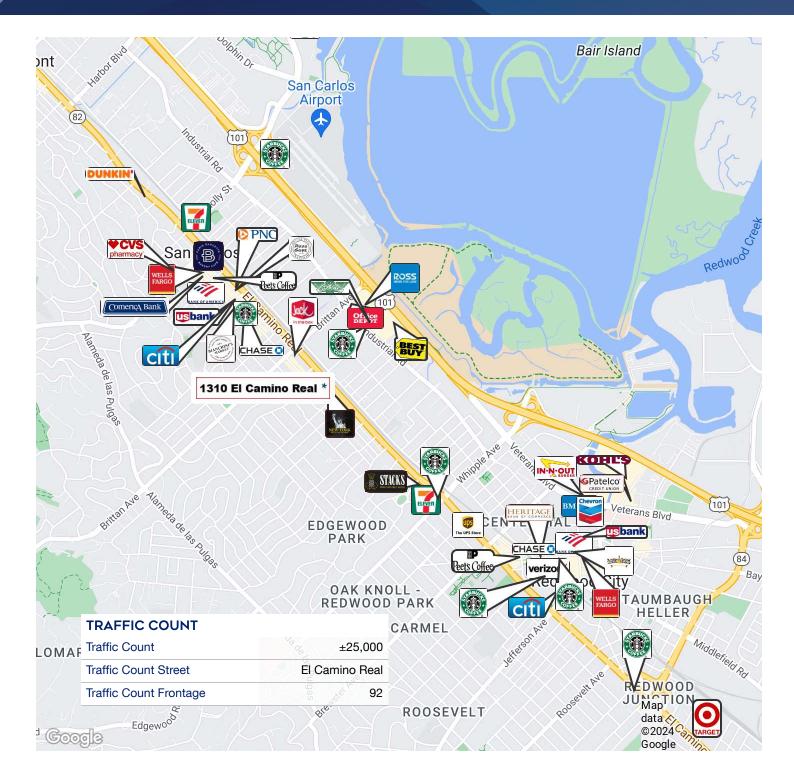

### PROPERTY INFORMATION

| Property Type          | Retail                                  |  |  |
|------------------------|-----------------------------------------|--|--|
| Property Subtype       | Free Standing Building                  |  |  |
| Zoning                 | MU-SB-120: Mixed Use South<br>Boulevard |  |  |
| Lot Size               | 12,407 SF                               |  |  |
| APN #                  | 051-334-090                             |  |  |
| Lot Frontage           | 92 ft                                   |  |  |
| Lot Depth              | 134 ft                                  |  |  |
| Corner Property        | Yes                                     |  |  |
| Traffic Count          | ±25,000                                 |  |  |
| Traffic Count Street   | El Camino Real                          |  |  |
| Traffic Count Frontage | 92                                      |  |  |

# RETAILERS

# HIGH VISIBILITY RETAIL

1310 El Camino Real San Carlos, CA 94070