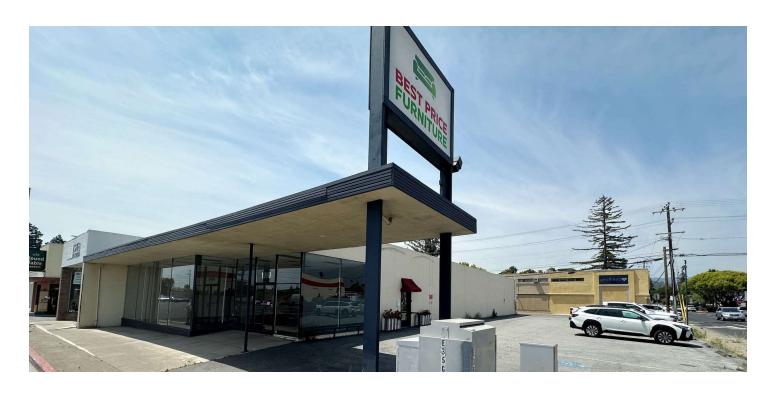

#### **PROPERTY OVERVIEW**

Discover a premier retail location in the heart of San Carlos, California. This single-story, freestanding  $\pm 5,910$  SF commercial building situated on a  $\pm 12,400$  SF parcel at the signaled intersection of El Camino Real and Howard Avenue, boasting exceptional visibility, marquee signage, and high daily traffic counts averaging  $\pm 25,000$  vehicles per day. The space offers an open shell showroom with high ceilings, rear storage area, bonus mezzanine area over rear storage, on-site parking for 12 vehicles, one bathroom and convenient rear alley access.

### PROPERTY INFORMATION

| Property Type          | Retail                                  |  |  |
|------------------------|-----------------------------------------|--|--|
| Property Subtype       | Free Standing Building                  |  |  |
| Zoning                 | MU-SB-120: Mixed Use South<br>Boulevard |  |  |
| Lot Size               | 12,407 SF                               |  |  |
| APN #                  | 051-334-090                             |  |  |
| Lot Frontage           | 92 ft                                   |  |  |
| Lot Depth              | 134 ft                                  |  |  |
| Corner Property        | Yes                                     |  |  |
| Traffic Count          | ±25,000                                 |  |  |
| Traffic Count Street   | El Camino Real                          |  |  |
| Traffic Count Frontage | 92                                      |  |  |