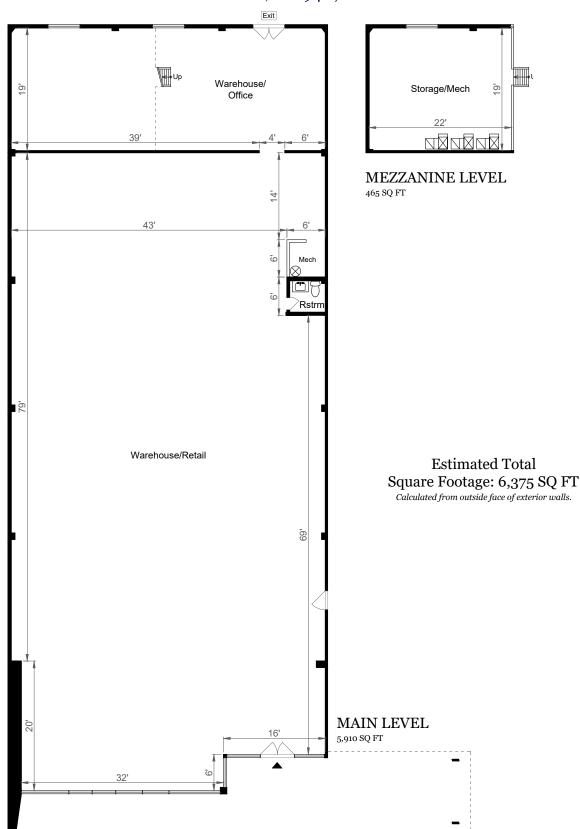

#### **OFFERING SUMMARY**

| Building SF   | 5,910 SF                                |
|---------------|-----------------------------------------|
| Available     | 5,910 SF                                |
| Lot Size:     | 12,407 SF                               |
| No of Units:  | 1                                       |
| Year Built:   | 1955                                    |
| Zoning:       | MU-SB-120: Mixed Use<br>South Boulevard |
| Market:       | San Francisco Peninsula                 |
| Submarket:    | Belmont/San Carlos                      |
| Traffic Count | ± 25,000                                |
|               |                                         |

#### **PROPERTY OVERVIEW**

Discover a premier retail location in the heart of San Carlos, California. This single-story, freestanding  $\pm 5,910$  SF commercial building situated on a  $\pm 12,400$  SF parcel at the signaled intersection of El Camino Real and Howard Avenue, boasting exceptional visibility, marquee signage, and high daily traffic counts averaging  $\pm 25,000$  vehicles per day. The space offers an open shell showroom with high ceilings, rear storage area, bonus mezzanine area over rear storage, on-site parking for 12 vehicles, one bathroom and convenient rear alley access.

### **BUILDING INFORMATION**

| Building Size          | 5,910 SF |
|------------------------|----------|
| Tenancy                | Single   |
| Ceiling Height         | 10 ft    |
| Minimum Ceiling Height | 8 ft     |
| Number of Floors       | 1        |
| Year Built             | 1955     |