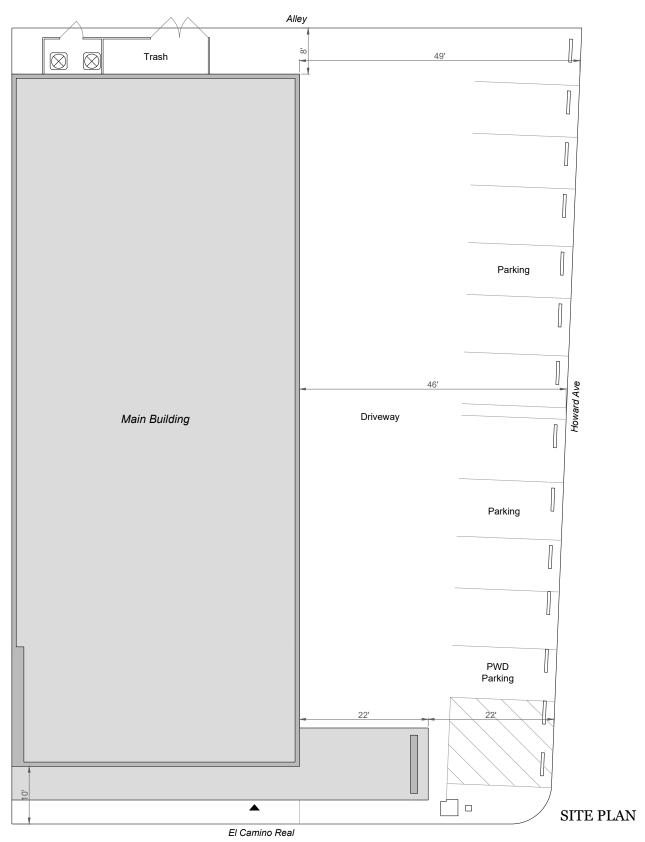

#### **OFFERING SUMMARY**

| Building SF   | 5,910 SF                                |
|---------------|-----------------------------------------|
| Available     | 5,910 SF                                |
| Lot Size:     | 12,407 SF                               |
| No of Units:  | 1                                       |
| Year Built:   | 1955                                    |
| Zoning:       | MU-SB-120: Mixed Use<br>South Boulevard |
| Market:       | San Francisco Peninsula                 |
| Submarket:    | Belmont/San Carlos                      |
| Traffic Count | ± 25,000                                |
|               |                                         |

#### **PROPERTY OVERVIEW**

Discover a premier retail location in the heart of San Carlos, California. This single-story, freestanding  $\pm 5,910$  SF commercial building situated on a  $\pm 12,400$  SF parcel at the signaled intersection of El Camino Real and Howard Avenue, boasting exceptional visibility, marquee signage, and high daily traffic counts averaging  $\pm 25,000$  vehicles per day. The space offers an open shell showroom with high ceilings, rear storage area, bonus mezzanine area over rear storage, on-site parking for 12 vehicles, one bathroom and convenient rear alley access.

### PROPERTY INFORMATION

| Property Type          | Retail                                  |  |  |
|------------------------|-----------------------------------------|--|--|
| Property Subtype       | Free Standing Building                  |  |  |
| Zoning                 | MU-SB-120: Mixed Use South<br>Boulevard |  |  |
| Lot Size               | 12,407 SF                               |  |  |
| APN #                  | 051-334-090                             |  |  |
| Lot Frontage           | 92 ft                                   |  |  |
| Lot Depth              | 134 ft                                  |  |  |
| Corner Property        | Yes                                     |  |  |
| Traffic Count          | ±25,000                                 |  |  |
| Traffic Count Street   | El Camino Real                          |  |  |
| Traffic Count Frontage | 92                                      |  |  |