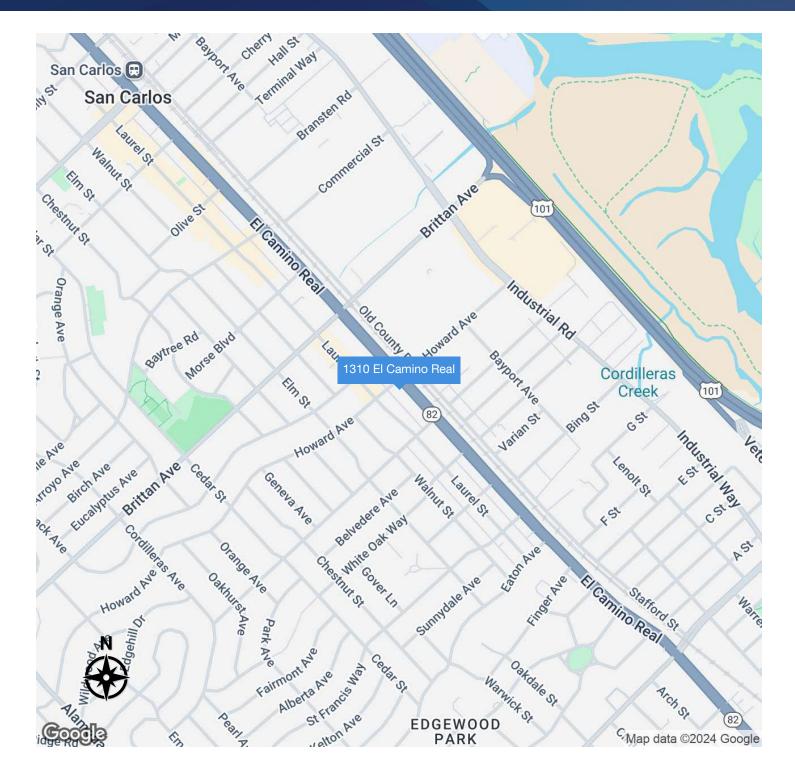

### LOCATION INFORMATION

| Street Address   | 1310 El Camino Real     |
|------------------|-------------------------|
| City, State, Zip | San Carlos, CA 94070    |
| County           | San Mateo               |
| Market           | San Francisco Peninsula |
| Sub-market       | Belmont/San Carlos      |
| Cross-Streets    | Howard Avenue           |

# 1310 EL CAMINO REAL

SAN CARLOS, CA 94070

# LOCATION