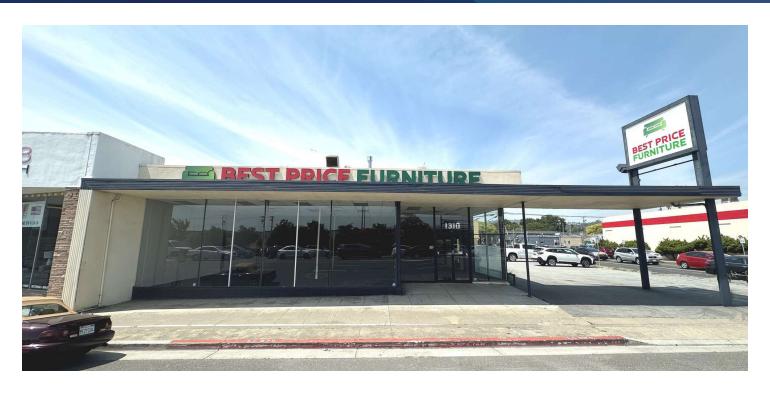

#### **PROPERTY OVERVIEW**

Discover a premier retail location in the heart of San Carlos, California. This single-story, freestanding  $\pm 5,910$  SF commercial building situated on a  $\pm 12,400$  SF parcel at the signaled intersection of El Camino Real and Howard Avenue, boasting exceptional visibility, marquee signage, and high daily traffic counts averaging  $\pm 25,000$  vehicles per day. The space offers an open shell showroom with high ceilings, rear storage area, bonus mezzanine area over rear storage, on-site parking for 12 vehicles, one bathroom and convenient rear alley access.

### PROPERTY INFORMATION

| Property Type          | Retail                                  |  |  |
|------------------------|-----------------------------------------|--|--|
| Property Subtype       | Free Standing Building                  |  |  |
| Zoning                 | MU-SB-120: Mixed Use South<br>Boulevard |  |  |
| Lot Size               | 12,407 SF                               |  |  |
| APN #                  | 051-334-090                             |  |  |
| Lot Frontage           | 92 ft                                   |  |  |
| Lot Depth              | 134 ft                                  |  |  |
| Corner Property        | Yes                                     |  |  |
| Traffic Count          | ±25,000                                 |  |  |
| Traffic Count Street   | El Camino Real                          |  |  |
| Traffic Count Frontage | 92                                      |  |  |