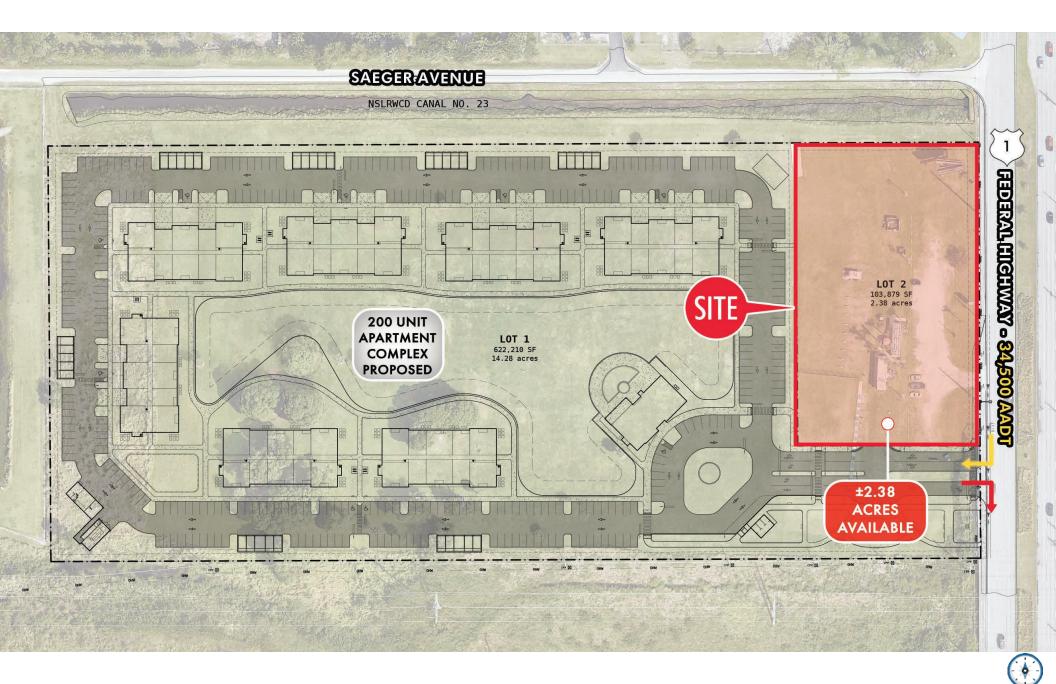

# ±2.38 ACRES AVAILABLE

SW CORNER OF US-1 & SAEGER AVENUE, PORT ST LUCIE, FL

#### **HIGHLIGHTS**

- ±2.38 Acres out-parcels on US Highway 1 in Port St Lucie for sale, ground lease, or build to suit
- Great frontage on US Highway 1/Federal Highway
- Growing area with multiple planned residential communities
- Seeking QSR, fast-food, and traditional out-parcel users
- Growing area with strong traffic counts