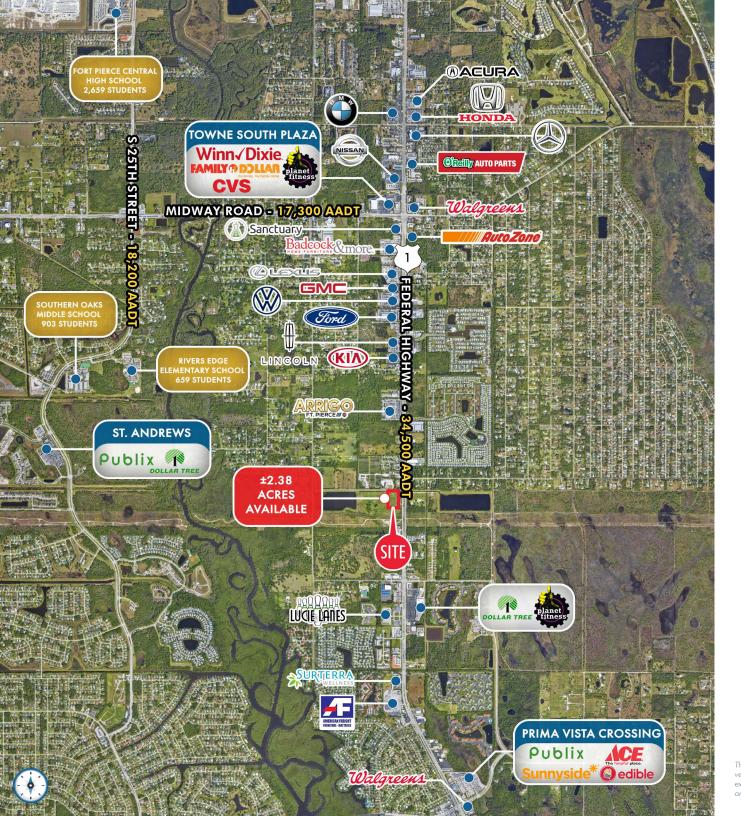

#### **HIGHLIGHTS**

- ±2.38 Acres out-parcels on US Highway 1 in Port St Lucie for sale, ground lease, or build to suit
- Great frontage on US Highway 1/Federal Highway
- Growing area with multiple planned residential communities
- Seeking QSR, fast-food, and traditional out-parcel users
- Growing area with strong traffic counts

#### TRAFFIC COUNTS

| US HIGHWAY 1/ FEDERAL HIGHWAY | 34,500 AADT |
|-------------------------------|-------------|
|-------------------------------|-------------|

US 1 & SAEGER AVENUE | EXECUTIVE SUMMARY