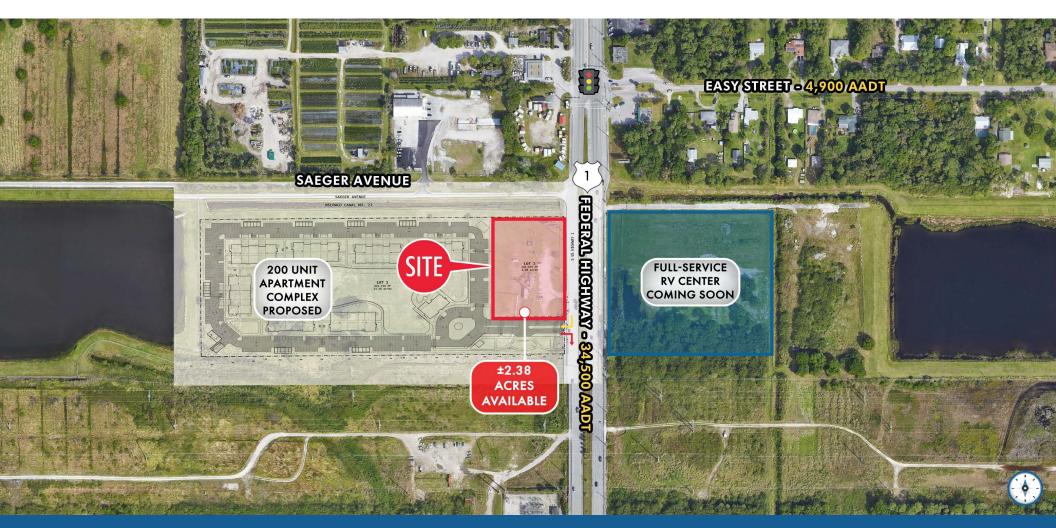

# ±2.38 ACRES AVAILABLE

SW CORNER OF US-1 & SAEGER AVENUE, PORT ST LUCIE, FL

#### **HIGHLIGHTS**

- ±2.38 Acres out-parcels on US Highway 1 in Port St Lucie for sale, ground lease, or build to suit
- Great frontage on US Highway 1/Federal Highway
- Growing area with multiple planned residential communities
- Seeking QSR, fast-food, and traditional out-parcel users
- Growing area with strong traffic counts

#### TRAFFIC COUNTS

| US HIGHWAY 1/ FEDERAL HIGHWAY | 34,500 AADT |
|-------------------------------|-------------|
|-------------------------------|-------------|

US 1 & SAEGER AVENUE | EXECUTIVE SUMMARY