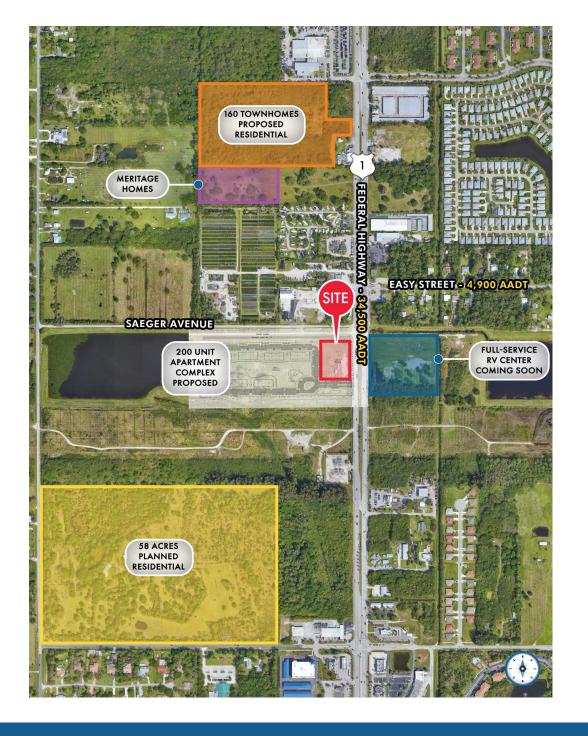

# ±2.38 ACRES AVAILABLE

SW CORNER OF US-1 & SAEGER AVENUE, PORT ST LUCIE, FL

#### **HIGHLIGHTS**

- ±2.38 Acres out-parcels on US Highway 1 in Port St Lucie for sale, ground lease, or build to suit
- Great frontage on US Highway 1/Federal Highway
- Growing area with multiple planned residential communities
- Seeking QSR, fast-food, and traditional out-parcel users
- Growing area with strong traffic counts