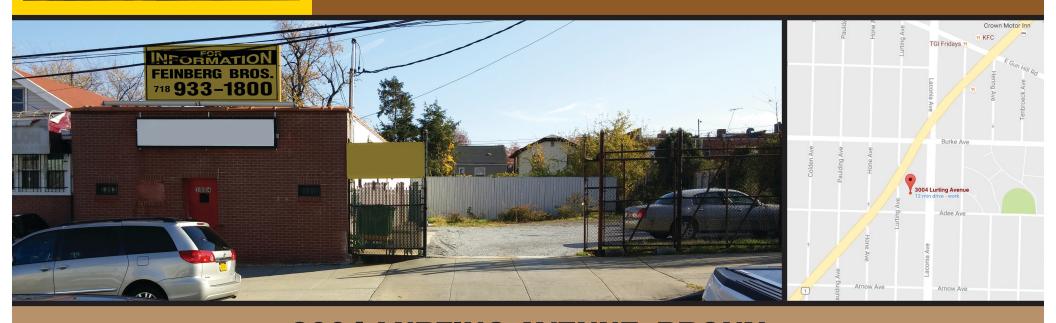

#### **3004 LURTING AVENUE, BRONX**

7,500' TOTAL LOT WITH 3,825' BUILDING EXPOSURE TO BOSTON ROAD

**SALE:** \$1,800,000 **(OVER FOR DETAILS)** 

All information furnished regarding property for sale, rental or financing is from sources deemed reliable; but no warranty or representation is made to the accuracy thereof and same is submitted subject to errors, omissions, changes of price rental or other conditions prior sales, sales, lease or withdrawal without notice.

### AVAILABLE FOR SALE DEVELOPMENT OR USER

LOCATION: 3004 Lurting Avenue, Bronx ELECTRIC: 200 amps

BUILDING AREA: 3,825' - 2,500' building + 1,325' storage area HEAT & AC: Mitsubishi HVAC units + gas fired hot water baseboard

CONSTRUCTION: One story, brick & block, 25' X 100' OFFICES: Two Rooms

CEILING: 11' PARKING: 3,675' - level, graveled, fenced

**ZONING:** C-8-1/R5 - Heavy commercial or residential **SALE:** \$1,800,000

FAR: C-8-1 1 = 7,500' buildable FAR: R5 1.25= 9,375' buildable

FAR: Community facility 2.4 = 18,000' buildable

**TAXES:** Approx \$28,751/annum (24/25)

**REMARKS:** Good exposure,75' frontage on Lurting with exposure to Boston Road (50' away), at bus, 10 blocks to subway (#5),

1/2 mile to Bronx River Parkway, Hutchinson River Parkway, New England Thruway (1-95), available 60 days from

contract.