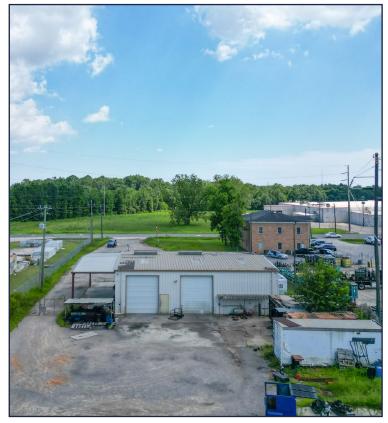

## AVAILABLE

3,000± SF INDUSTRIAL SHOP 5460 Hamilton Boulevard | Theodore

## PROPERTY DESCRIPTION:

- 3,000± SF Shop
- 16' eave heights
- · Two drive thru bays with four 14' doors
- 1.25 acre fenced yard
- · Zoned Light Industrial
- 2 miles to I-10 in two directions.

**SALE PRICE: \$360,000 LEASE RATE: \$3,500/MONTH NNN** 