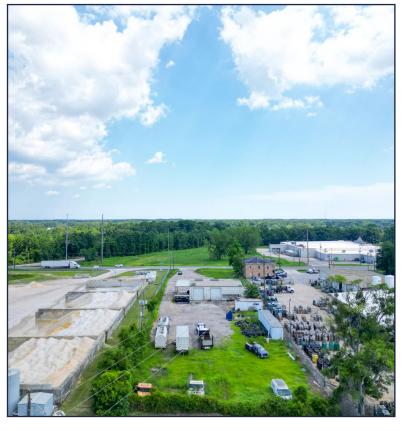

## AVAILABLE

3,000± SF INDUSTRIAL SHOP 5460 Hamilton Boulevard | Theodore

## PROPERTY DESCRIPTION:

- 3,000± SF Shop
- 16' eave heights
- · Two drive thru bays with four 14' doors
- 1.25 acre fenced yard
- · Zoned Light Industrial
- 2 miles to I-10 in two directions.

**SALE PRICE: \$360,000 LEASE RATE: \$3,500/MONTH NNN** 