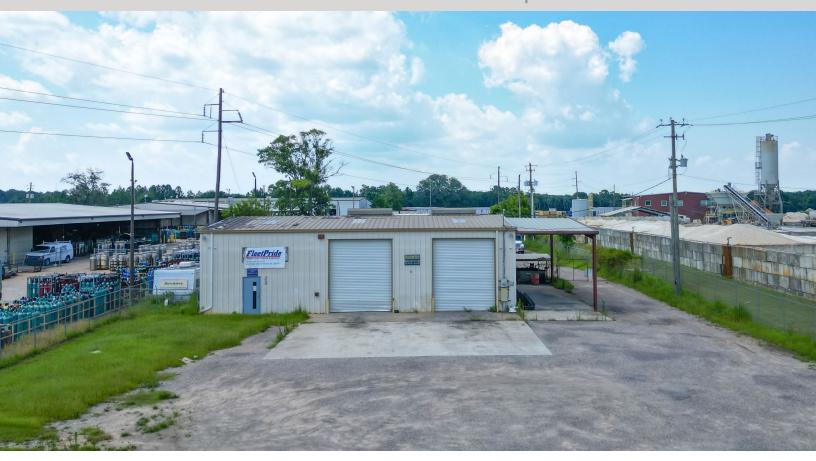

## AVAILABLE

3,000± SF INDUSTRIAL SHOP 5460 Hamilton Boulevard | Theodore

## PROPERTY DESCRIPTION:

- 3,000± SF Shop
- 16' eave heights
- · Two drive thru bays with four 14' doors
- 1.25 acre fenced yard
- · Zoned Light Industrial
- 2 miles to I-10 in two directions.

**SALE PRICE: \$360,000 LEASE RATE: \$3,500/MONTH NNN** 