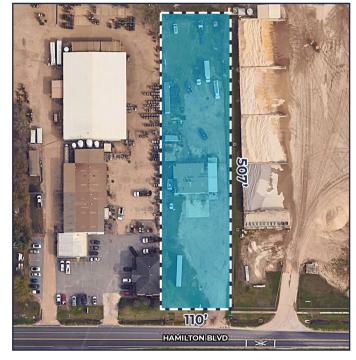

## PROPERTY DESCRIPTION:

- 3,000± SF Shop
- 16' eave heights
- · Two drive thru bays with four 14' doors
- 1.25 acre fenced yard
- · Zoned Light Industrial
- 2 miles to I-10 in two directions.

**SALE PRICE: \$360,000 LEASE RATE: \$3,500/MONTH NNN** 