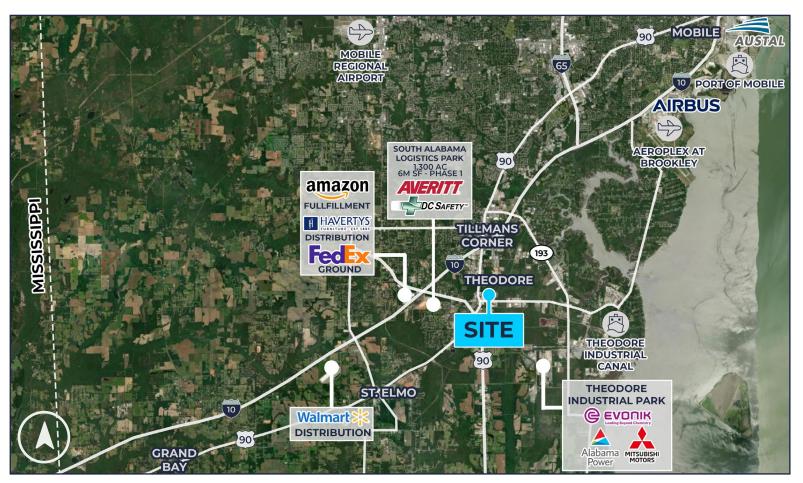

## **DISTANCES TO NOTABLE LOCATIONS**

| I-10 (Exit 15)         | 1.7 miles ±  |
|------------------------|--------------|
| I-10 (Exit 13)         | 1.9 miles ±  |
| I-65                   | 6.2 miles ±  |
| Rangeline Rd           | 2.6 miles ±  |
| Aeroplex at Brookley   | 9.5 miles ±  |
| Port of Mobile         | 13.5 miles ± |
| Mississippi State Line | 15 miles ±   |