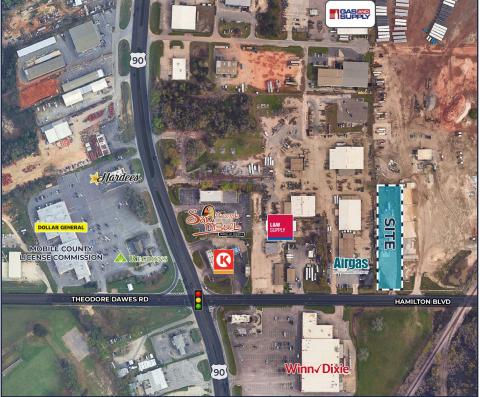

## PROPERTY DESCRIPTION:

- 3,000± SF Shop
- 16' eave heights
- · Two drive thru bays with four 14' doors
- 1.25 acre fenced yard
- · Zoned Light Industrial
- 2 miles to I-10 in two directions.

**SALE PRICE: \$360,000 LEASE RATE: \$3,500/MONTH NNN** 