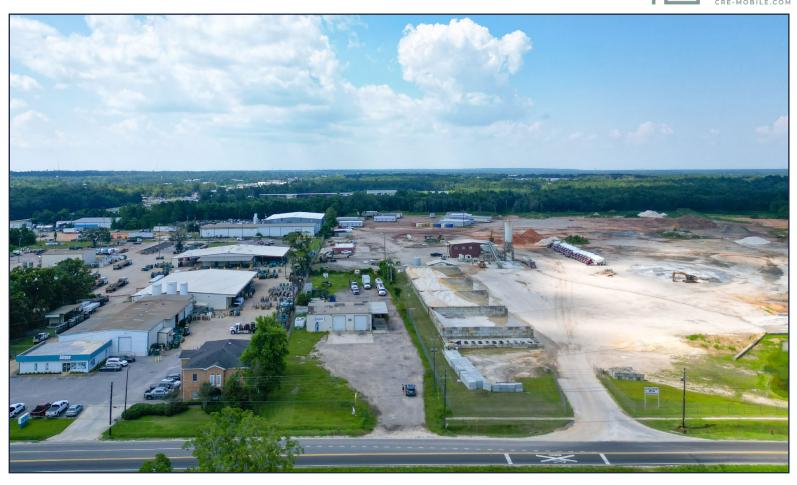

## AVAILABLE

3,000± SF INDUSTRIAL SHOP 5460 Hamilton Boulevard | Theodore

## PROPERTY DESCRIPTION:

- 3,000± SF Shop
- 16' eave heights
- · Two drive thru bays with four 14' doors
- 1.25 acre fenced yard
- · Zoned Light Industrial
- 2 miles to I-10 in two directions.

**SALE PRICE: \$360,000 LEASE RATE: \$3,500/MONTH NNN** 