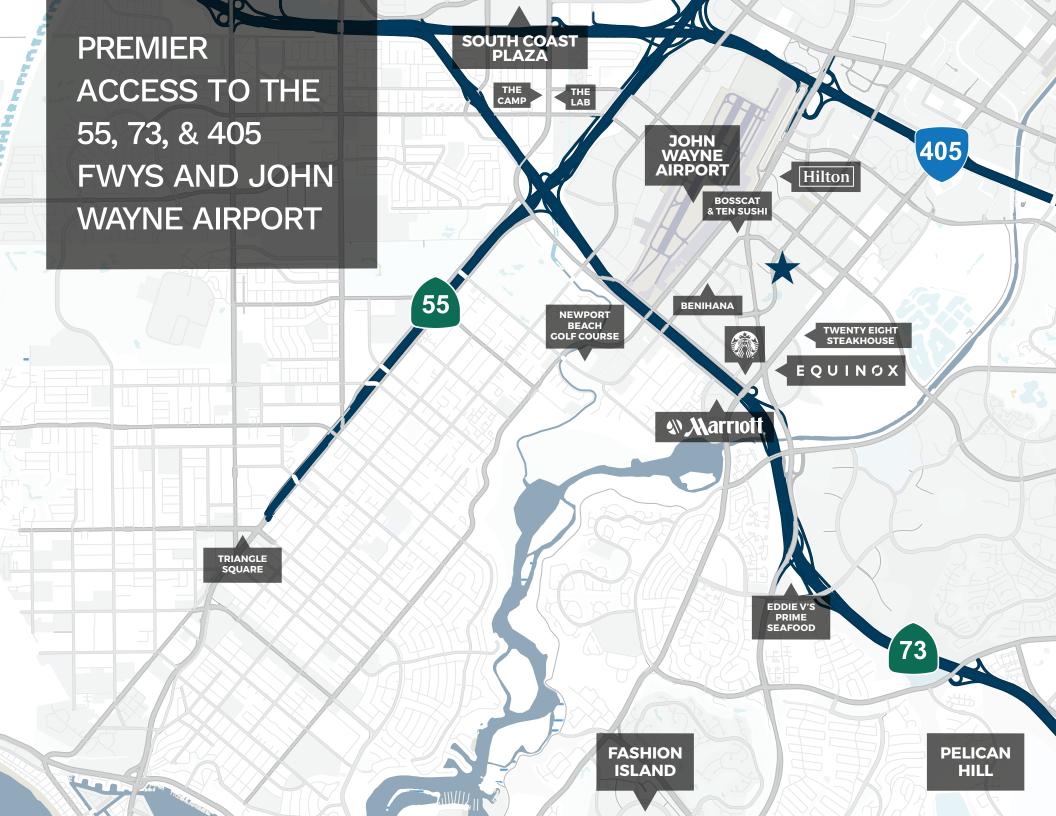

### DINING

- Bistango
- Bosscat Kitchen & Libations
- Ten Asian Bistro
- Canaletto Ristorante Veneto
- CUCINA enoteca
- FIG & OLIVE
- Fleming's Prime Steakhouse
- Gulfstream
- True Food Kitchen

- RED O
- Herb & Ranch
- II Barone Ristorante
- Juliette Kitchen & Bar
- MOULIN
- Portola Coffee Roasters
- The Winery Restaurant & Wine Bar

#### SHOP

- Back Bay Court
- Bristol Center
- South Coast Plaza
- The LAB Anti-Mall
- University Town Center
- Fashion Island®
- Whole Foods Market
- Bristol Farms
- The Bluffs Shopping Center

#### STAY

- Atrium Hotel
- Hampton Inn & Suites
- Hilton Irvine
- Hyatt Regency John Wayne Airport
- Marriott Bayview
- Newport Beach Marriott Hotel & Spa
- Hyatt Regency Newport Beach
- The Westin South Coast Plaza
- Pelican Hill Hotel

#### **VISIT**

- Segerstrom Center for the Arts
- Back Bay
- Balboa Island
- Newport & Balboa Pier
- Crystal Cove State Park& Beach

FOR SALE INFORMATION, CONTACT A STREET PARTNERS AT 949 381 5100 OR VISIT ASTREETPARTNERS.COM