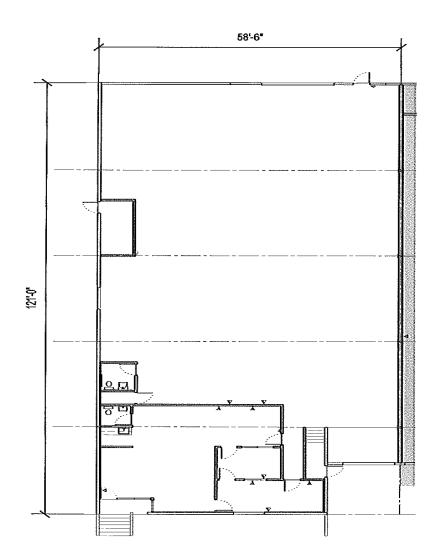

## 6,967 SF Office Warehouse Space

6,967 SF available

1,270 SF OF office

**ONE** dock door and grade level door

**ON-SITE** property manager and building engineer

**2022** NNN's estimated at \$0.40/ SF (includes taxes, insurance, CAM, water, sewer, garbage, and all HVAC Costs)

### FOR LEASE Parkside Business Center

8120 SW NIMBUS AVE, SUITE 5A, BEAVERTON, OR

Suite 5A

BRENDAN MURPHY 503.721.2705 brendan.murphy@kidder.com PETER STALICK 503.221.2272 peter.stalick@kidder.com STEVEN KLEIN 503.221.2260 steven.klein@kidder.com OWNED BY: