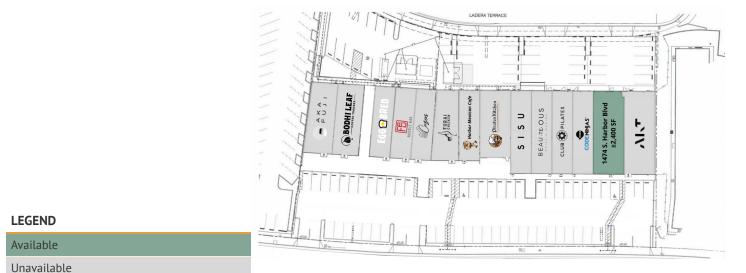

#### LEASE INFORMATION

| Lease Type:    |          |      |      |     | MG              | Lease Term: | Negotiable           |
|----------------|----------|------|------|-----|-----------------|-------------|----------------------|
| Total Space:   |          |      |      |     | 2,382 SF        | Lease Rate: | \$5,597.70 per month |
| AVAILABLE SPAC | S        |      |      |     |                 |             |                      |
| CLUITE         | TENIANIT | C175 | TVDE | DA. | <br>DESCRIPTION |             |                      |

| JOILE               | IENANI    | SIZE     | ITFE           | KAIE              | DESCRIPTION                                                                                                                                                               |
|---------------------|-----------|----------|----------------|-------------------|---------------------------------------------------------------------------------------------------------------------------------------------------------------------------|
| 1474 S. Harbor Blvd | Available | 2,382 SF | Modified Gross | \$5,598 per month | Currently built out as high-end co-working office / private event space including four private offices, 2 conference rooms, lounge common area, bathroom and kitchenette. |

### **SITE PLANS**

THE ROW ON HARBOR | 1450-1478 S HARBOR BLVD, LA HABRA, CA 90631

BROCHURE | PAGE 4