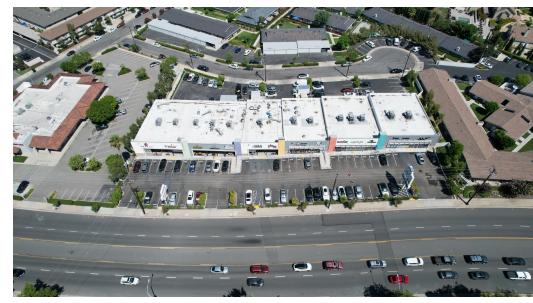

## **EXECUTIVE SUMMARY**

THE ROW ON HARBOR | 1450-1478 S HARBOR BLVD, LA HABRA, CA 90631

BROCHURE | PAGE 2

#### PROPERTY OVERVIEW

Discover an exciting opportunity at The Row On Harbor, where prime retail space meets the heartbeat of a thriving community. This dynamic property along Harbor Boulevard offers the perfect stage for your business to shine. With its strategic location, you'll enjoy unparalleled visibility and a constant stream of foot traffic, ensuring your brand gets the attention it deserves. The modern architecture and well-maintained storefronts create an attractive and welcoming facade. Inside, the spacious and versatile retail spaces provide a canvas for your unique vision, whether you're a boutique, restaurant, or service provider. Surrounded by a diverse range of businesses, restaurants, and amenities, this sought-after location guarantees a steady flow of potential customers and promises a bright future for your venture. Don't miss this chance to become an integral part of the vibrant La Habra community. Elevate your business at The Row On Harbor and watch your success story unfold.

#### PROPERTY HIGHLIGHTS

- Great visibility, positioned along Harbor Boulevard with multiple access points and pylon signs.
- The Row on Harbor features strong income demographics (1,3, & 5 miles) and high daytime population
- · Conveniently located where Fullerton meets La Habra near the intersection of Harbor Boulevard & Imperial Highway