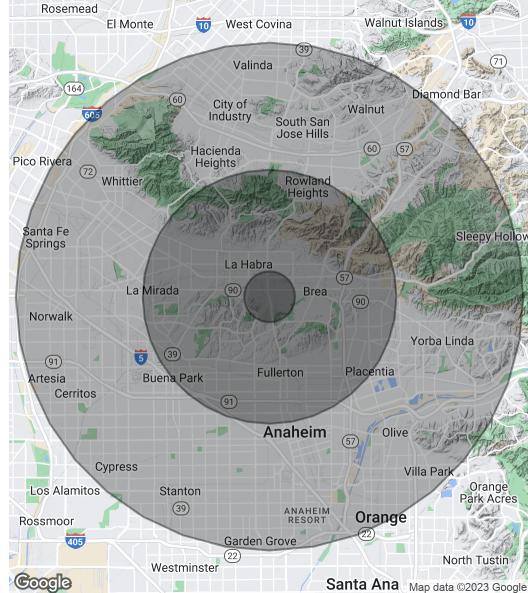

## **DEMOGRAPHICS MAP & REPORT**

THE ROW ON HARBOR | 1450-1478 S HARBOR BLVD, LA HABRA, CA 90631

**BROCHURE | PAGE 7** 

| POPULATION           | 1 MILE    | 5 MILES   | 10 MILES  |
|----------------------|-----------|-----------|-----------|
| Total Population     | 14,761    | 442,148   | 1,831,365 |
| Average Age          | 39.6      | 38.5      | 38.3      |
| Average Age (Male)   | 38.5      | 37.6      | 37.2      |
| Average Age (Female) | 40.8      | 39.1      | 39.3      |
| HOUSEHOLDS & INCOME  | 1 MILE    | 5 MILES   | 10 MILES  |
| Total Households     | 4,338     | 143,285   | 559,710   |
| # of Persons per HH  | 3.4       | 3.1       | 3.3       |
| Average HH Income    | \$123,459 | \$105,273 | \$101,244 |
| Average House Value  | \$720,865 | \$586,692 | \$558,064 |
| RACE                 | 1 MILE    | 5 MILES   | 10 MILES  |
| % White              | 55.2%     | 55.0%     | 47.1%     |
| % Black              | 0.5%      | 1.8%      | 2.6%      |
| % Asian              | 16.2%     | 21.5%     | 24.5%     |
| % Hawaiian           | 0.4%      | 0.2%      | 0.3%      |
| % American Indian    | 0.3%      | 0.6%      | 0.7%      |