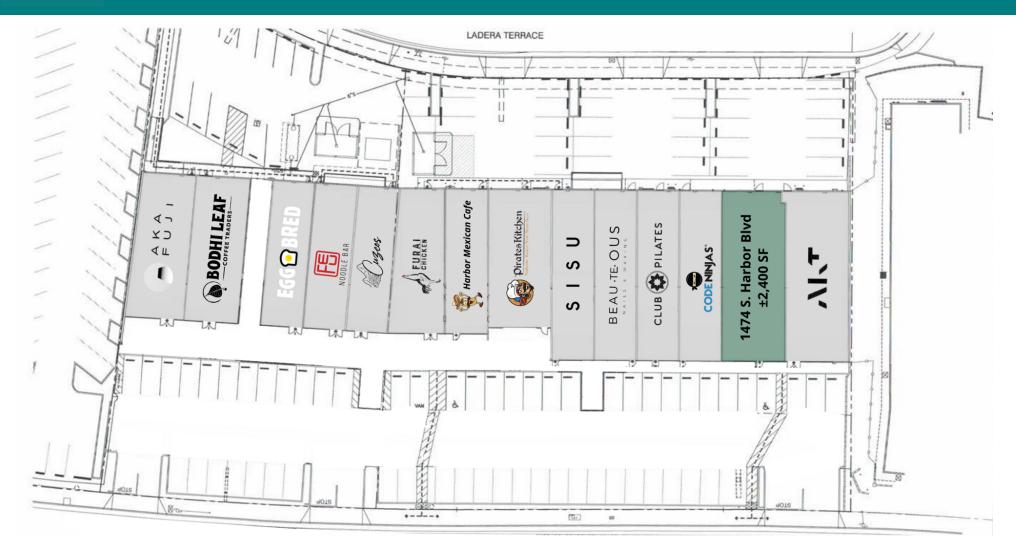

### **SITE PLANS**

THE ROW ON HARBOR | 1450-1478 S HARBOR BLVD, LA HABRA, CA 90631

BROCHURE | PAGE 4

# HARBOR BLVD

| JOILE               | IENANI    | SIZE     | ITFE           | KAIE              | DESCRIPTION                                                                                                                                                               |
|---------------------|-----------|----------|----------------|-------------------|---------------------------------------------------------------------------------------------------------------------------------------------------------------------------|
| 1474 S. Harbor Blvd | Available | 2,382 SF | Modified Gross | \$5,598 per month | Currently built out as high-end co-working office / private event space including four private offices, 2 conference rooms, lounge common area, bathroom and kitchenette. |