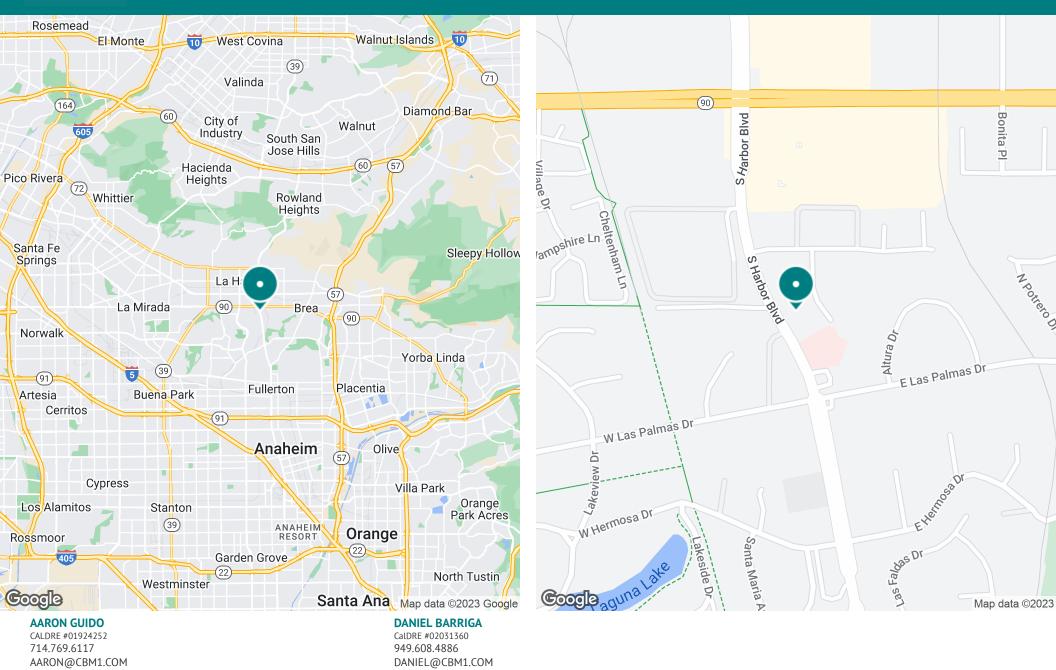

# LOCATION MAP

THE ROW ON HARBOR | 1450-1478 S HARBOR BLVD, LA HABRA, CA 90631

BROCHURE | PAGE 6