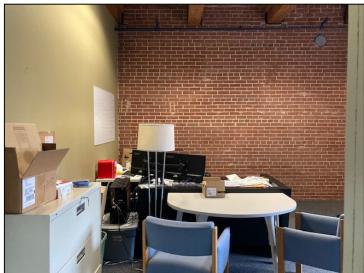

## 3,000± Sq. Ft. Creative Office Space

1101 Lucas Ave (Suite: 202) St. Louis, MO 63101

Gorgeous Exposed Brick and Timber Space

Reception with Open Work Station Area

5 Private Offices

Large Conference Room

Kitchen/Break Area

NOW - North of Washington Tech District

El Burro Mexican Restaurant on 1st Floor

Lease Rate: \$13.95/Sq. Ft.

Contact: Patrick T. McKay Ptmckay@hillikercorp.com

Office Industrial Retail Institutional Investment Management