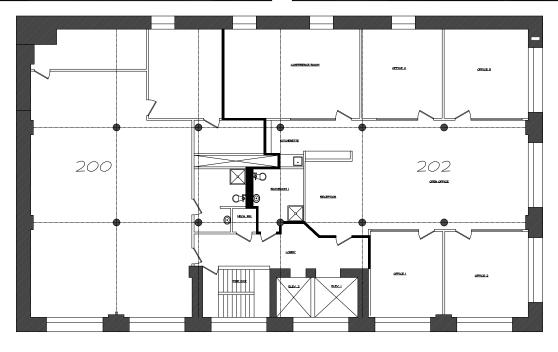

## 3,000± Sq. Ft. Creative Office Space

1101 Lucas Ave (Suite: 202) St. Louis, MO 63101

Gorgeous Exposed Brick and Timber Space

Reception with Open Work Station Area

5 Private Offices

Large Conference Room