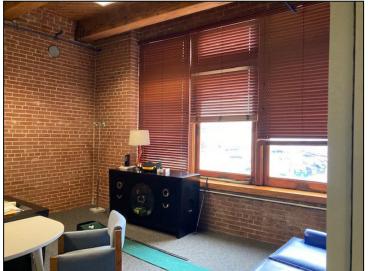

## 3,000± Sq. Ft. Creative Office Space

1101 Lucas Ave (Suite: 202) St. Louis, MO 63101

Gorgeous Exposed Brick and Timber Space

Reception with Open Work Station Area

5 Private Offices

Large Conference Room

Kitchen/Break Area

NOW - North of Washington Tech District

El Burro Mexican Restaurant on 1st Floor

Lease Rate: \$13.95/Sq. Ft.

Contact: Patrick T. McKay Ptmckay@hillikercorp.com

Office Industrial Retail Institutional Investment Management