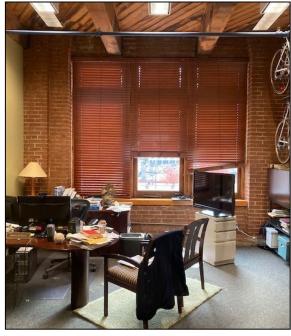

## 3,000± Sq. Ft. Creative Office Space

1101 Lucas Ave (Suite: 202) St. Louis, MO 63101

Gorgeous Exposed Brick and Timber Space

Reception with Open Work Station Area

5 Private Offices

Large Conference Room